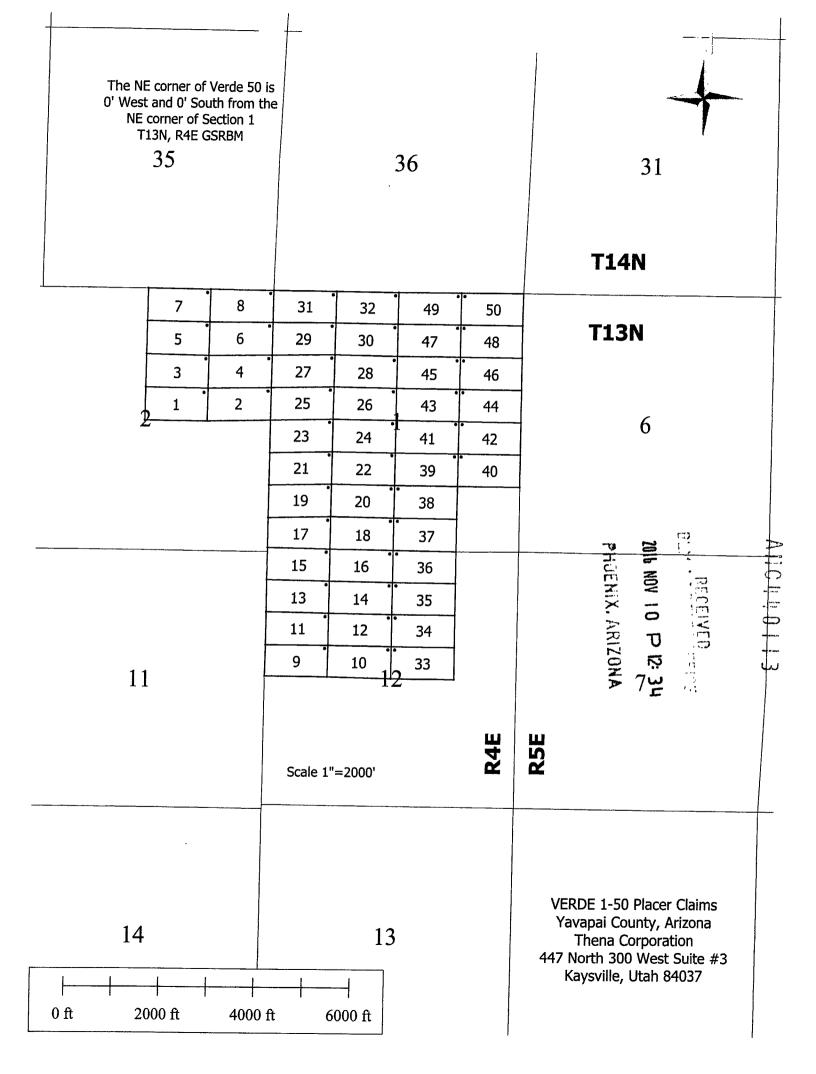

### 

Claim Begin-End: AMC440098-AMC440147

6 Location Notices-Amendments and Supporting Documents

| MINING CLAIM                                                                                                                                                                                                                                                                                            | STATUS REPORT                                                        |
|---------------------------------------------------------------------------------------------------------------------------------------------------------------------------------------------------------------------------------------------------------------------------------------------------------|----------------------------------------------------------------------|
| Data Entered: 18 NOV 16                                                                                                                                                                                                                                                                                 | MTP Checked By:<br>GEO Checked By:                                   |
| LEAD SERIAL NUMBER: AMC 440098                                                                                                                                                                                                                                                                          | _ thru AMC 440147                                                    |
| NUMBER OF CLAIMS & TYPE:                                                                                                                                                                                                                                                                                | CHARGES:                                                             |
| LODE                                                                                                                                                                                                                                                                                                    | Location Fee @ \$37 = _\$ _ <u>\                                </u> |
| PLACER                                                                                                                                                                                                                                                                                                  | Processing Fee @ \$20 = \$ 1000.00                                   |
| ASSOCIATION PLACER                                                                                                                                                                                                                                                                                      | Maintenance Fee @ \$155 = <u>\$7750.00</u>                           |
| MILL SITE                                                                                                                                                                                                                                                                                               | Add'I Maint Fee for Assoc Placer = \$                                |
| TUNNEL SITE                                                                                                                                                                                                                                                                                             | SUBTOTAL \$ 10600.00                                                 |
| (Placer Only)                                                                                                                                                                                                                                                                                           | Other Fees _\$                                                       |
|                                                                                                                                                                                                                                                                                                         | Other Fees \$                                                        |
| NUMBER OF LOCATORS:                                                                                                                                                                                                                                                                                     | TOTAL \$//) (Q()) ()                                                 |
| TR<br>TR<br>TR<br>BLM [ ] FOREST SERVICE [ ]<br>WILDERNESS AREA [ ]<br>SPLIT ESTATE: N/A [ ] SX [ ] PX [ ] OTHER<br>SRHA [ ] Was proper Notice filed if locations<br>RECONVEYED MINERALS ON BLM LAND REQUIRE OPENIN<br>Open to Entry OnN/A<br>COMMENTS/STATUS: VOID [ ] PARTIALLY VOID [ ]<br>OTHER [ ] | SEC                                                                  |
| [ ] Claimant acknowledges that portions of the following clain                                                                                                                                                                                                                                          | m(s) site(s) may be void or voidable.                                |
| Printed Name of Claimant                                                                                                                                                                                                                                                                                | Signature of Claimant                                                |
|                                                                                                                                                                                                                                                                                                         | JUDICATION************************************                       |

2016-0053712 NML 10/25/2016 11:14:1 ! Page: 1 of 2 Leslie M. Hoffman OFFICIAL RECORDS OF YAVAPAI COUNTY \$10.00 NORTH AMERICAN MINE SERVICES INC

III III MARAANIYA WAXAANI MAXAANI WAXAANI WAXAANI WAXAANI

Thena Corporation 447 North 300 West Suite #3 Kaysville, Utah 84037

|                                                                                                                                                                                                                                                                                                          |                                               |                                                                                                                 | •                 |                      |
|----------------------------------------------------------------------------------------------------------------------------------------------------------------------------------------------------------------------------------------------------------------------------------------------------------|-----------------------------------------------|-----------------------------------------------------------------------------------------------------------------|-------------------|----------------------|
| LOCATION NOTICE FOR PLACER MINING CI                                                                                                                                                                                                                                                                     | AIM                                           | The second se | 2016              | 77)<br>17            |
| NOTICE IS HEREBY GIVEN that the <u>VERDE 1</u><br>mining claim has been located by <b>Thena Corporation</b><br>whose current mailing address is:<br>447 North 300 West Suite #3, Kaysville, Utah 84037                                                                                                   | _placer                                       | BLM ENX<br>Date X.<br>Stamp AR                                                                                  | 2016 NOV 1 O F    | ŖĊĊĘĬVĽĽ             |
| -                                                                                                                                                                                                                                                                                                        |                                               | <u>N</u>                                                                                                        |                   |                      |
| The general course of this claim is <u>East to West</u>                                                                                                                                                                                                                                                  | and it is sit                                 | Lated in $\mathbf{\Xi}\mathbf{Y}$                                                                               | <u>ivapai</u>     | County,              |
| Arizona. This claim is <u>1320</u> feet in length and _                                                                                                                                                                                                                                                  | <u>    660                               </u> | feet in width.                                                                                                  | ũ                 | 11                   |
| 20 Total claim acreage. This claim runs from                                                                                                                                                                                                                                                             | the location                                  | monument or                                                                                                     | which             | this location        |
| notice is posted at the <u>NE</u> corner of the claim approxi                                                                                                                                                                                                                                            | mately 66                                     | ) feet d                                                                                                        | ue                | <u>South</u>         |
| to the <b>South</b> end line and <b>1320</b> feet due                                                                                                                                                                                                                                                    | West                                          | _ to the                                                                                                        | <u>Vest</u>       | end line.            |
| This claim is marked by four monuments, one at each corne                                                                                                                                                                                                                                                | r.                                            |                                                                                                                 |                   |                      |
| The location monument on which this notice is posted is site<br><u>13N</u> , Range <u>4E</u> , Gila and Salt River Base and Me<br>portions of the following legal subdivision(s) if located by 1<br>Section(s), Section(s), Township(s) and Range(s):<br><u>S1/2 SW1/4 NE1/4</u> of Section <u>2</u> Tow | ridian, Arizon<br>egal subdivis               | na, and this cl<br>ion or the fol                                                                               | aim end<br>lowing | compasses<br>Quarter |
| Gila and Salt River Base and Meridian, Arizona.                                                                                                                                                                                                                                                          |                                               |                                                                                                                 |                   |                      |
| The locality of this claim with reference to some natural obj<br>information (if any) concerning its locality are as follows: T                                                                                                                                                                          |                                               |                                                                                                                 |                   |                      |

<u>6600</u> feet <u>West</u> and <u>1980</u> feet <u>South</u> from the surveyed northeast corner of Section 1, Township 13 North, Range 4 East. DATED AND POSTED on the ground this <u>10/7/2016</u>

Mour AGENT (s) David Morris