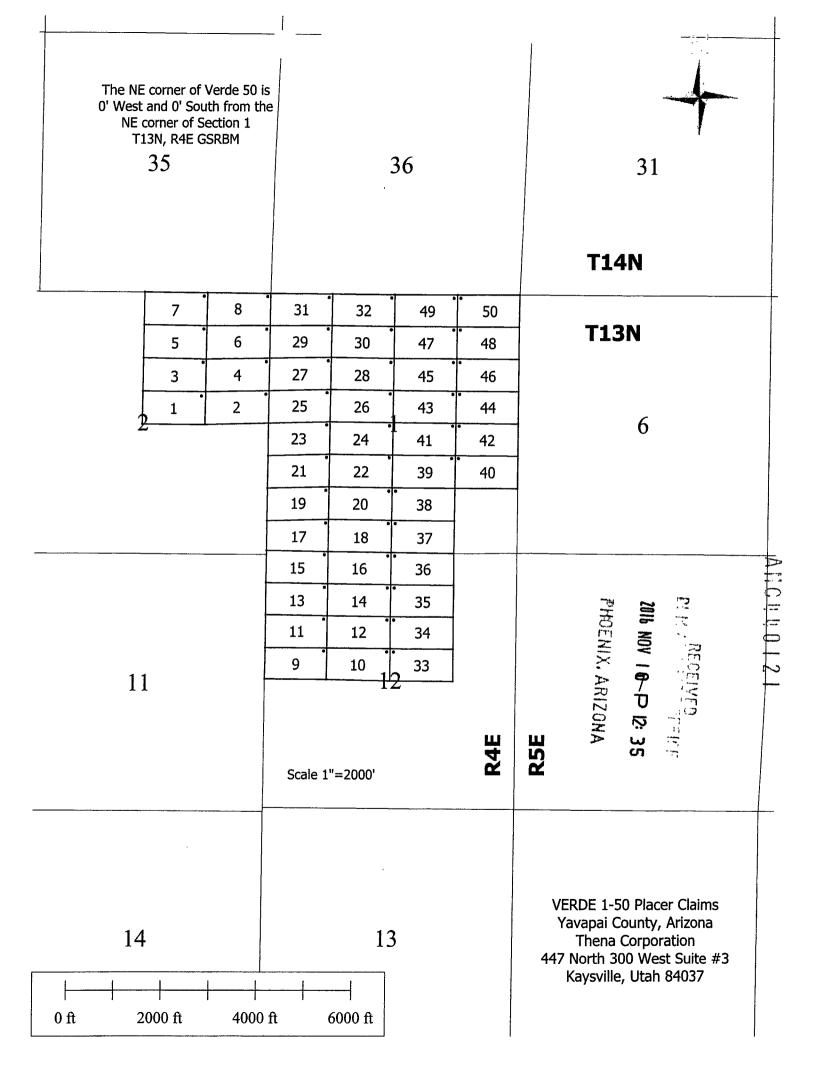

Dear Sir/Madam:

Thena Corporation has located the STATE and VERDE lode mining claims in Yavapai County, Arizona as follows:

STATE 1 - 6 VERDE 1 - 50

Our understanding is that the fee to record a new mining claim is \$212.00. Our check #4546 in the amount of \$1,272.00 (6 X \$212) and Check 4545 in the amount of \$10,600.00 (50 x \$212) are enclosed. The original Certificates of Location and maps at a scale of 1'' = 2000' are also enclosed.

### 

Claim Begin-End: AMC440098-AMC440147

6 Location Notices-Amendments and Supporting Documents

| MINING CLAIM                                                                                                                                                                                                                                                                                            | STATUS REPORT                                                        |
|---------------------------------------------------------------------------------------------------------------------------------------------------------------------------------------------------------------------------------------------------------------------------------------------------------|----------------------------------------------------------------------|
| Data Entered: 18 NOV 16                                                                                                                                                                                                                                                                                 | MTP Checked By:<br>GEO Checked By:                                   |
| LEAD SERIAL NUMBER: AMC 440098                                                                                                                                                                                                                                                                          | _ thru AMC 440147                                                    |
| NUMBER OF CLAIMS & TYPE:                                                                                                                                                                                                                                                                                | CHARGES:                                                             |
| LODE                                                                                                                                                                                                                                                                                                    | Location Fee @ \$37 = _\$ _ <u>\                                </u> |
| PLACER                                                                                                                                                                                                                                                                                                  | Processing Fee @ \$20 = \$ 1000.00                                   |
| ASSOCIATION PLACER                                                                                                                                                                                                                                                                                      | Maintenance Fee @ \$155 = <u>\$7750.00</u>                           |
| MILL SITE                                                                                                                                                                                                                                                                                               | Add'I Maint Fee for Assoc Placer = \$                                |
| TUNNEL SITE                                                                                                                                                                                                                                                                                             | SUBTOTAL \$ 10600.00                                                 |
| (Placer Only)                                                                                                                                                                                                                                                                                           | Other Fees _\$                                                       |
|                                                                                                                                                                                                                                                                                                         | Other Fees \$                                                        |
| NUMBER OF LOCATORS:                                                                                                                                                                                                                                                                                     | TOTAL \$//) (Q()) ()                                                 |
| TR<br>TR<br>TR<br>BLM [ ] FOREST SERVICE [ ]<br>WILDERNESS AREA [ ]<br>SPLIT ESTATE: N/A [ ] SX [ ] PX [ ] OTHER<br>SRHA [ ] Was proper Notice filed if locations<br>RECONVEYED MINERALS ON BLM LAND REQUIRE OPENIN<br>Open to Entry OnN/A<br>COMMENTS/STATUS: VOID [ ] PARTIALLY VOID [ ]<br>OTHER [ ] | SEC                                                                  |
| [ ] Claimant acknowledges that portions of the following clain                                                                                                                                                                                                                                          | m(s) site(s) may be void or voidable.                                |
| Printed Name of Claimant                                                                                                                                                                                                                                                                                | Signature of Claimant                                                |
|                                                                                                                                                                                                                                                                                                         | JUDICATION************************************                       |

Thena Corporation 447 North 300 West Suite #3 Kaysville, Utah 84037

|                                                                                                                                                                                                                                                                                                          |                                               |                                                                                                                 | •                 |                      |
|----------------------------------------------------------------------------------------------------------------------------------------------------------------------------------------------------------------------------------------------------------------------------------------------------------|-----------------------------------------------|-----------------------------------------------------------------------------------------------------------------|-------------------|----------------------|
| LOCATION NOTICE FOR PLACER MINING CI                                                                                                                                                                                                                                                                     | AIM                                           | The second se | 2016              | 77)<br>17            |
| NOTICE IS HEREBY GIVEN that the <u>VERDE 1</u><br>mining claim has been located by <b>Thena Corporation</b><br>whose current mailing address is:<br>447 North 300 West Suite #3, Kaysville, Utah 84037                                                                                                   | _placer                                       | BLM ENX<br>Date X.<br>Stamp AR                                                                                  | 2016 NOV 1 O F    | ŖĊĊĘĬVĽĽ             |
| -                                                                                                                                                                                                                                                                                                        |                                               | <u>N</u>                                                                                                        |                   |                      |
| The general course of this claim is <u>East to West</u>                                                                                                                                                                                                                                                  | and it is sit                                 | Lated in $\mathbf{\Xi}\mathbf{Y}$                                                                               | <u>ivapai</u>     | County,              |
| Arizona. This claim is <u>1320</u> feet in length and _                                                                                                                                                                                                                                                  | <u>    660                               </u> | feet in width.                                                                                                  | ũ                 | 11                   |
| 20 Total claim acreage. This claim runs from                                                                                                                                                                                                                                                             | the location                                  | monument or                                                                                                     | which             | this location        |
| notice is posted at the <u>NE</u> corner of the claim approxi                                                                                                                                                                                                                                            | mately 66                                     | ) feet d                                                                                                        | ue                | <u>South</u>         |
| to the <b>South</b> end line and <b>1320</b> feet due                                                                                                                                                                                                                                                    | West                                          | _ to the                                                                                                        | <u>Vest</u>       | end line.            |
| This claim is marked by four monuments, one at each corne                                                                                                                                                                                                                                                | r.                                            |                                                                                                                 |                   |                      |
| The location monument on which this notice is posted is site<br><u>13N</u> , Range <u>4E</u> , Gila and Salt River Base and Me<br>portions of the following legal subdivision(s) if located by 1<br>Section(s), Section(s), Township(s) and Range(s):<br><u>S1/2 SW1/4 NE1/4</u> of Section <u>2</u> Tow | ridian, Arizon<br>egal subdivis               | na, and this cl<br>ion or the fol                                                                               | aim end<br>lowing | compasses<br>Quarter |
| Gila and Salt River Base and Meridian, Arizona.                                                                                                                                                                                                                                                          |                                               |                                                                                                                 |                   |                      |
| The locality of this claim with reference to some natural obj<br>information (if any) concerning its locality are as follows: T                                                                                                                                                                          |                                               |                                                                                                                 |                   |                      |

<u>6600</u> feet <u>West</u> and <u>1980</u> feet <u>South</u> from the surveyed northeast corner of Section 1, Township 13 North, Range 4 East. DATED AND POSTED on the ground this <u>10/7/2016</u>

Mour AGENT (s) David Morris