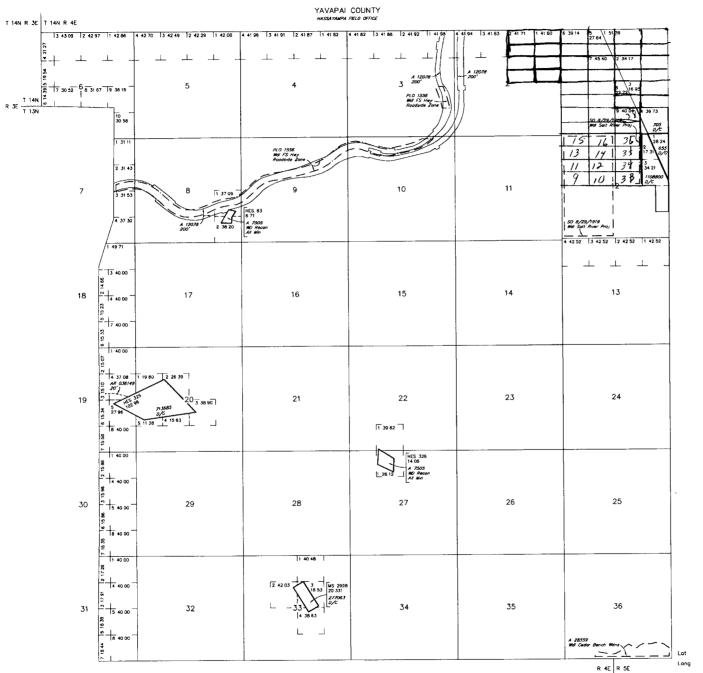

#### Mining Claim(s) Declared Null and Void

Pursuant to Title 43 Code of Federal Regulations (CFR) 3832.1, this office received your notice(s) of location for recording mining claims. In accordance with 43 CFR 3833.91, the claim(s) listed above is/are hereby declared null and void ab initio for the reason indicated below. A copy of the Master Title Plat is enclosed for your convenience, if applicable.

- AMC440092 AMC440097 are located on land that is segregated and therefore not open to location. Public Law 109-110 Withdrawal Northern Arizona Land Exchange dated November 22, 2005 and Application Forest Exchange (AZA33469) dated November 22, 2005.
- AMC440093 AMC440097 are located on land that is owned by the State of Arizona and therefore not open to location. The Federal Government does not administer the surface or subsurface estate.
- AMC440106 AMC440113 are located on land that is withdrawn under Secretarial Order dated August 29, 1919, and are therefore not open to location. (Withdrawal Salt River Project)

Portions of the mining claims listed above lie on land that is not open to location.

- AMC440135 is partially located on land that is patented and therefore not open to location. The Federal Government does not administer the surface or subsurface estate. Patent #705 dated May 6, 1907
- AMC440130 AMC440133 are partially located on land that is withdrawn and is therefore not open to location. Secretarial Order dated August 29, 1919.
   Withdrawal Salt River Project