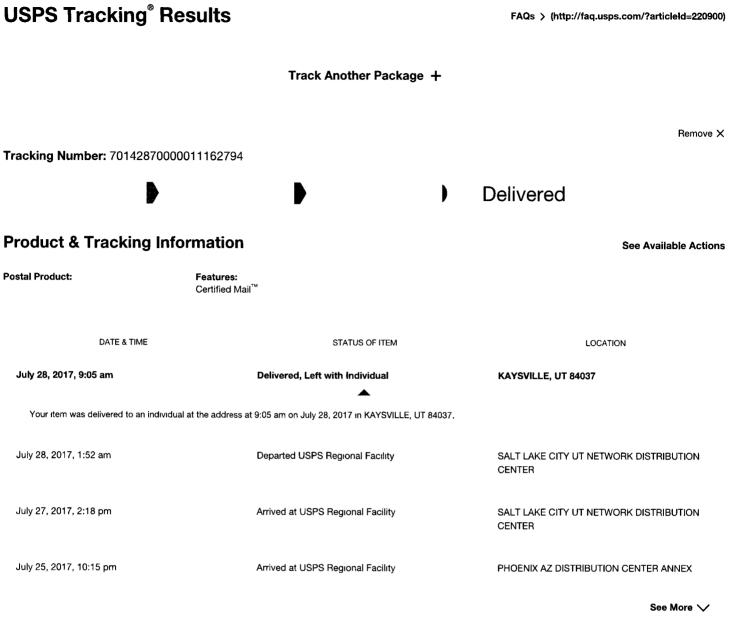

#### CERTIFIED MAIL - RETURN RECEIPT REQUESTED No. 7014 2870 0000 1116 2794

CERTIFIED MAIL – RETURN RECEIPT REQUESTED 7014 2870 0000 1116 2794