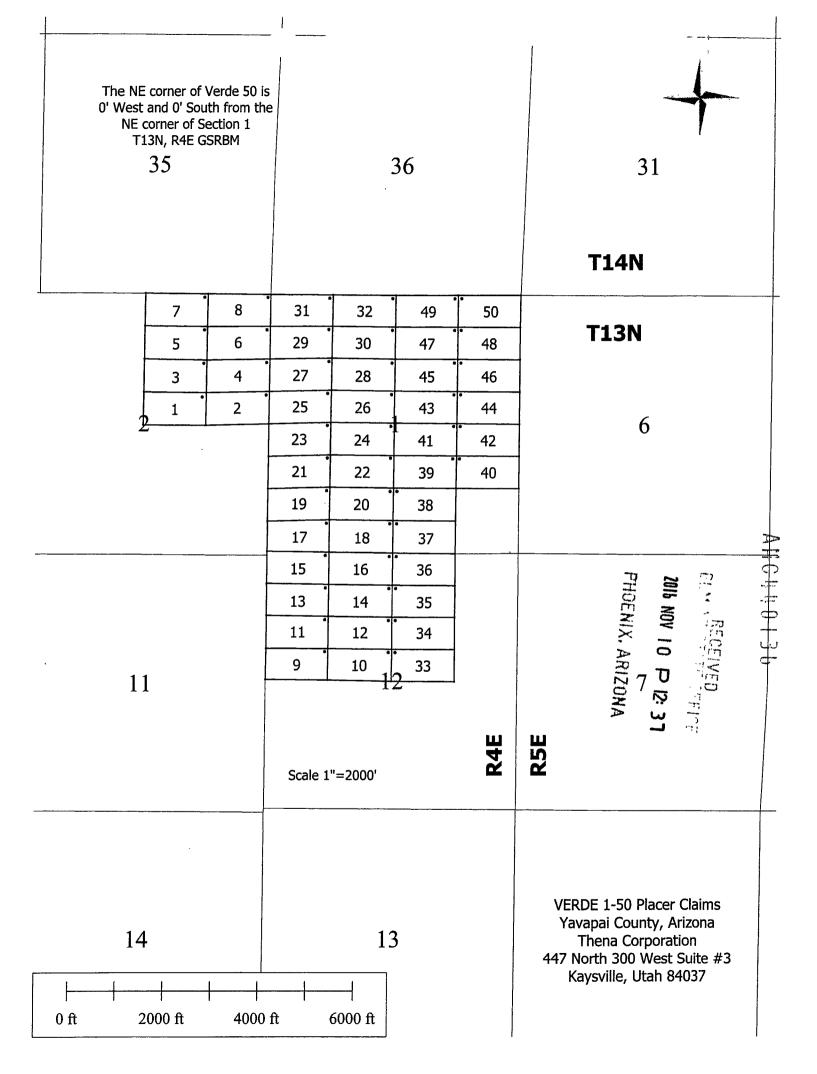

### 

Claim Begin-End: AMC440098-AMC440147

6 Location Notices-Amendments and Supporting Documents

| MINING CLAIM                                                                                                                                                                                                                                                                                            | STATUS REPORT                                                        |
|---------------------------------------------------------------------------------------------------------------------------------------------------------------------------------------------------------------------------------------------------------------------------------------------------------|----------------------------------------------------------------------|
| Data Entered: 18 NOV 16                                                                                                                                                                                                                                                                                 | MTP Checked By:<br>GEO Checked By:                                   |
| LEAD SERIAL NUMBER: AMC 440098                                                                                                                                                                                                                                                                          | _ thru AMC 440147                                                    |
| NUMBER OF CLAIMS & TYPE:                                                                                                                                                                                                                                                                                | CHARGES:                                                             |
| LODE                                                                                                                                                                                                                                                                                                    | Location Fee @ \$37 = _\$ _ <u>\                                </u> |
| PLACER                                                                                                                                                                                                                                                                                                  | Processing Fee @ \$20 = \$ 1000.00                                   |
| ASSOCIATION PLACER                                                                                                                                                                                                                                                                                      | Maintenance Fee @ \$155 = <u>\$7750.00</u>                           |
| MILL SITE                                                                                                                                                                                                                                                                                               | Add'I Maint Fee for Assoc Placer = \$                                |
| TUNNEL SITE                                                                                                                                                                                                                                                                                             | SUBTOTAL \$ 10600.00                                                 |
| (Placer Only)                                                                                                                                                                                                                                                                                           | Other Fees _\$                                                       |
|                                                                                                                                                                                                                                                                                                         | Other Fees \$                                                        |
| NUMBER OF LOCATORS:                                                                                                                                                                                                                                                                                     | TOTAL \$//) (Q()) ()                                                 |
| TR<br>TR<br>TR<br>BLM [ ] FOREST SERVICE [ ]<br>WILDERNESS AREA [ ]<br>SPLIT ESTATE: N/A [ ] SX [ ] PX [ ] OTHER<br>SRHA [ ] Was proper Notice filed if locations<br>RECONVEYED MINERALS ON BLM LAND REQUIRE OPENIN<br>Open to Entry OnN/A<br>COMMENTS/STATUS: VOID [ ] PARTIALLY VOID [ ]<br>OTHER [ ] | SEC                                                                  |
| [ ] Claimant acknowledges that portions of the following clain                                                                                                                                                                                                                                          | m(s) site(s) may be void or voidable.                                |
| Printed Name of Claimant                                                                                                                                                                                                                                                                                | Signature of Claimant                                                |
|                                                                                                                                                                                                                                                                                                         | JUDICATION************************************                       |

Thena Corporation 447 North 300 West Suite #3 Kaysville, Utah 84037

|                                                                                                                                                                                                                                                                                                          |                                               |                                                                                                                 | •                 |                      |
|----------------------------------------------------------------------------------------------------------------------------------------------------------------------------------------------------------------------------------------------------------------------------------------------------------|-----------------------------------------------|-----------------------------------------------------------------------------------------------------------------|-------------------|----------------------|
| LOCATION NOTICE FOR PLACER MINING CI                                                                                                                                                                                                                                                                     | AIM                                           | The second se | 2016              | 77)<br>17            |
| NOTICE IS HEREBY GIVEN that the <u>VERDE 1</u><br>mining claim has been located by <b>Thena Corporation</b><br>whose current mailing address is:<br>447 North 300 West Suite #3, Kaysville, Utah 84037                                                                                                   | _placer                                       | BLM ENX<br>Date X.<br>Stamp AR                                                                                  | 2016 NOV 1 O F    | ŖĊĊĘĬVĽĽ             |
| -                                                                                                                                                                                                                                                                                                        |                                               | <u>N</u>                                                                                                        |                   |                      |
| The general course of this claim is <u>East to West</u>                                                                                                                                                                                                                                                  | and it is sit                                 | Lated in $\mathbf{\Xi}\mathbf{Y}$                                                                               | <u>ivapai</u>     | County,              |
| Arizona. This claim is <u>1320</u> feet in length and _                                                                                                                                                                                                                                                  | <u>    660                               </u> | feet in width.                                                                                                  | ũ                 | 11                   |
| 20 Total claim acreage. This claim runs from                                                                                                                                                                                                                                                             | the location                                  | monument or                                                                                                     | which             | this location        |
| notice is posted at the <u>NE</u> corner of the claim approxi                                                                                                                                                                                                                                            | mately 66                                     | ) feet d                                                                                                        | ue                | <u>South</u>         |
| to the <b>South</b> end line and <b>1320</b> feet due                                                                                                                                                                                                                                                    | West                                          | _ to the                                                                                                        | <u>Vest</u>       | end line.            |
| This claim is marked by four monuments, one at each corne                                                                                                                                                                                                                                                | r.                                            |                                                                                                                 |                   |                      |
| The location monument on which this notice is posted is site<br><u>13N</u> , Range <u>4E</u> , Gila and Salt River Base and Me<br>portions of the following legal subdivision(s) if located by 1<br>Section(s), Section(s), Township(s) and Range(s):<br><u>S1/2 SW1/4 NE1/4</u> of Section <u>2</u> Tow | ridian, Arizon<br>egal subdivis               | na, and this cl<br>ion or the fol                                                                               | aim end<br>lowing | compasses<br>Quarter |
| Gila and Salt River Base and Meridian, Arizona.                                                                                                                                                                                                                                                          |                                               |                                                                                                                 |                   |                      |
| The locality of this claim with reference to some natural obj<br>information (if any) concerning its locality are as follows: T                                                                                                                                                                          |                                               |                                                                                                                 |                   |                      |

<u>6600</u> feet <u>West</u> and <u>1980</u> feet <u>South</u> from the surveyed northeast corner of Section 1, Township 13 North, Range 4 East. DATED AND POSTED on the ground this <u>10/7/2016</u>

Mour AGENT (s) David Morris