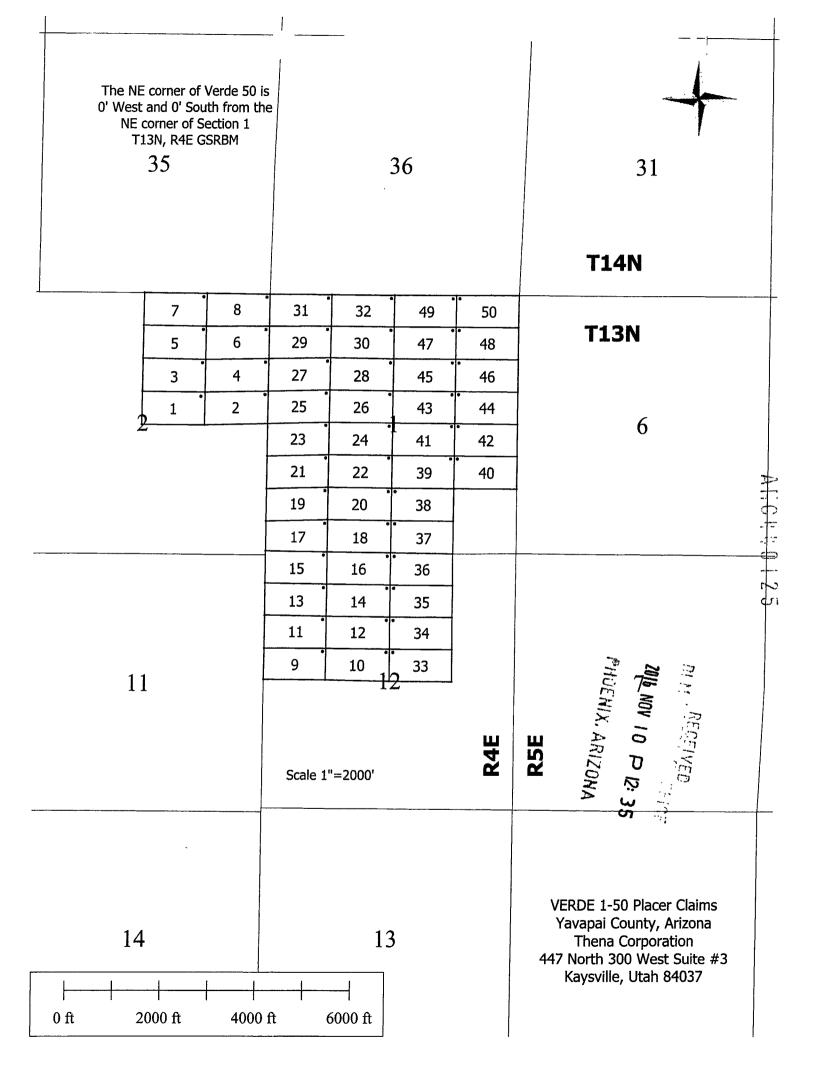

Dear Sir/Madam:

Thena Corporation has located the STATE and VERDE lode mining claims in Yavapai County, Arizona as follows:

STATE 1 - 6 VERDE 1 - 50

Our understanding is that the fee to record a new mining claim is \$212.00. Our check #4546 in the amount of \$1,272.00 (6 X \$212) and Check 4545 in the amount of \$10,600.00 (50 x \$212) are enclosed. The original Certificates of Location and maps at a scale of 1'' = 2000' are also enclosed.

### 

Claim Begin-End: AMC440098-AMC440147

6 Location Notices-Amendments and Supporting Documents

| MINING CLAIM                                                                                                                                                                                                                                                                                            | STATUS REPORT                                                        |
|---------------------------------------------------------------------------------------------------------------------------------------------------------------------------------------------------------------------------------------------------------------------------------------------------------|----------------------------------------------------------------------|
| Data Entered: 18 NOV 16                                                                                                                                                                                                                                                                                 | MTP Checked By:<br>GEO Checked By:                                   |
| LEAD SERIAL NUMBER: AMC 440098                                                                                                                                                                                                                                                                          | _ thru AMC 440147                                                    |
| NUMBER OF CLAIMS & TYPE:                                                                                                                                                                                                                                                                                | CHARGES:                                                             |
| LODE                                                                                                                                                                                                                                                                                                    | Location Fee @ \$37 = _\$ _ <u>\                                </u> |
| PLACER                                                                                                                                                                                                                                                                                                  | Processing Fee @ \$20 = \$ 1000.00                                   |
| ASSOCIATION PLACER                                                                                                                                                                                                                                                                                      | Maintenance Fee @ \$155 = <u>\$7750.00</u>                           |
| MILL SITE                                                                                                                                                                                                                                                                                               | Add'I Maint Fee for Assoc Placer = \$                                |
| TUNNEL SITE                                                                                                                                                                                                                                                                                             | SUBTOTAL \$ 10600.00                                                 |
| (Placer Only)                                                                                                                                                                                                                                                                                           | Other Fees _\$                                                       |
|                                                                                                                                                                                                                                                                                                         | Other Fees \$                                                        |
| NUMBER OF LOCATORS:                                                                                                                                                                                                                                                                                     | TOTAL \$//) (Q()) ()                                                 |
| TR<br>TR<br>TR<br>BLM [ ] FOREST SERVICE [ ]<br>WILDERNESS AREA [ ]<br>SPLIT ESTATE: N/A [ ] SX [ ] PX [ ] OTHER<br>SRHA [ ] Was proper Notice filed if locations<br>RECONVEYED MINERALS ON BLM LAND REQUIRE OPENIN<br>Open to Entry OnN/A<br>COMMENTS/STATUS: VOID [ ] PARTIALLY VOID [ ]<br>OTHER [ ] | SEC                                                                  |
| [ ] Claimant acknowledges that portions of the following clain                                                                                                                                                                                                                                          | m(s) site(s) may be void or voidable.                                |
| Printed Name of Claimant                                                                                                                                                                                                                                                                                | Signature of Claimant                                                |
|                                                                                                                                                                                                                                                                                                         | JUDICATION************************************                       |

Thena Corporation 447 North 300 West Suite #3 Kaysville, Utah 84037

|                                                                                                                                                                                                                                                                                                          |                                               |                                                                                                                 | •                 |                      |
|----------------------------------------------------------------------------------------------------------------------------------------------------------------------------------------------------------------------------------------------------------------------------------------------------------|-----------------------------------------------|-----------------------------------------------------------------------------------------------------------------|-------------------|----------------------|
| LOCATION NOTICE FOR PLACER MINING CI                                                                                                                                                                                                                                                                     | AIM                                           | The second se | 2016              | 77)<br>17            |
| NOTICE IS HEREBY GIVEN that the <u>VERDE 1</u><br>mining claim has been located by <b>Thena Corporation</b><br>whose current mailing address is:<br>447 North 300 West Suite #3, Kaysville, Utah 84037                                                                                                   | _placer                                       | BLM ENX<br>Date X.<br>Stamp AR                                                                                  | 2016 NOV 1 O F    | ŖĊĊĘĬVĽĽ             |
| -                                                                                                                                                                                                                                                                                                        |                                               | <u>N</u>                                                                                                        |                   |                      |
| The general course of this claim is <u>East to West</u>                                                                                                                                                                                                                                                  | and it is sit                                 | Lated in $\mathbf{\Xi}\mathbf{Y}$                                                                               | <u>ivapai</u>     | County,              |
| Arizona. This claim is <u>1320</u> feet in length and _                                                                                                                                                                                                                                                  | <u>    660                               </u> | feet in width.                                                                                                  | ũ                 | 11                   |
| 20 Total claim acreage. This claim runs from                                                                                                                                                                                                                                                             | the location                                  | monument or                                                                                                     | which             | this location        |
| notice is posted at the <u>NE</u> corner of the claim approxi                                                                                                                                                                                                                                            | mately 66                                     | ) feet d                                                                                                        | ue                | <u>South</u>         |
| to the <b>South</b> end line and <b>1320</b> feet due                                                                                                                                                                                                                                                    | West                                          | _ to the                                                                                                        | <u>Vest</u>       | end line.            |
| This claim is marked by four monuments, one at each corne                                                                                                                                                                                                                                                | r.                                            |                                                                                                                 |                   |                      |
| The location monument on which this notice is posted is site<br><u>13N</u> , Range <u>4E</u> , Gila and Salt River Base and Me<br>portions of the following legal subdivision(s) if located by 1<br>Section(s), Section(s), Township(s) and Range(s):<br><u>S1/2 SW1/4 NE1/4</u> of Section <u>2</u> Tow | ridian, Arizon<br>egal subdivis               | na, and this cl<br>ion or the fol                                                                               | aim end<br>lowing | compasses<br>Quarter |
| Gila and Salt River Base and Meridian, Arizona.                                                                                                                                                                                                                                                          |                                               |                                                                                                                 |                   |                      |
| The locality of this claim with reference to some natural obj<br>information (if any) concerning its locality are as follows: T                                                                                                                                                                          |                                               |                                                                                                                 |                   |                      |

<u>6600</u> feet <u>West</u> and <u>1980</u> feet <u>South</u> from the surveyed northeast corner of Section 1, Township 13 North, Range 4 East. DATED AND POSTED on the ground this <u>10/7/2016</u>

Mour AGENT (s) David Morris