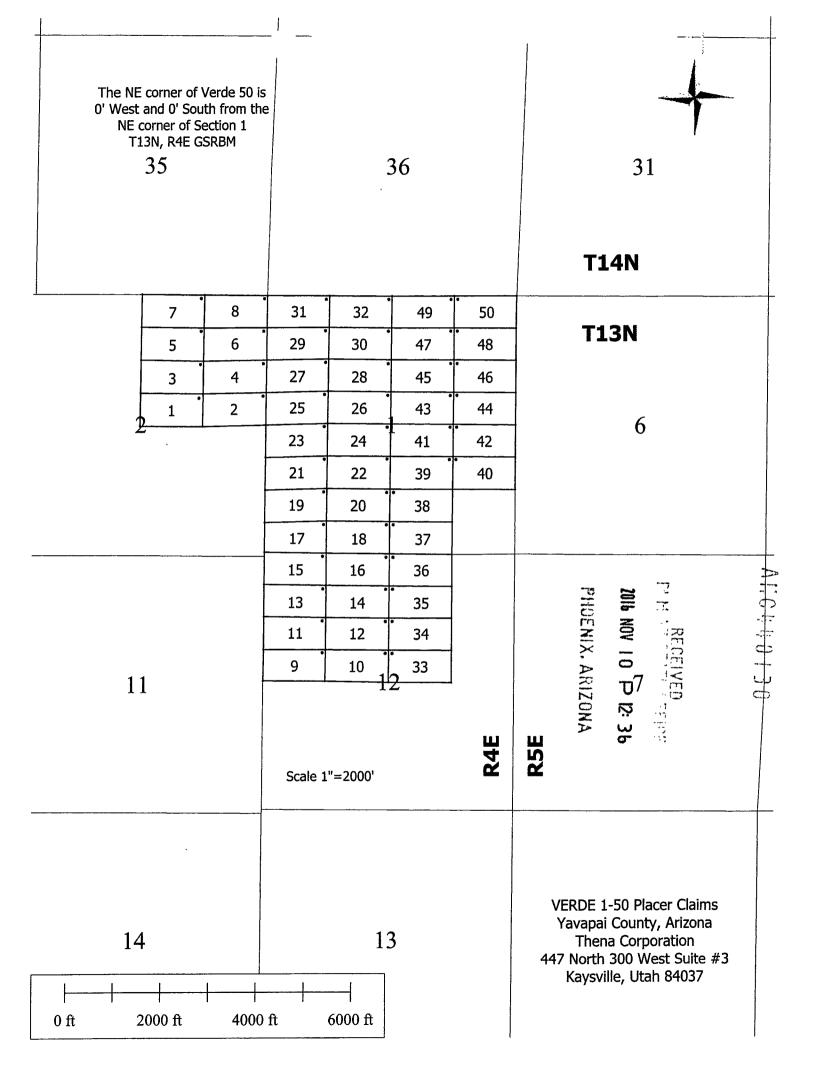

Form MCF102 Revised July, 2014

2016-0053713 NML 10/25/2016 11:14: M Page: 1 of 2 Leslie M. Hoffman OFFICIAL RECORDS OF YAVAPAI COUNTY \$10.00 NORTH AMERICAN MINE SERVICES INC

MININ ANTER PROVIDENT LANCE IN A LANCE IN A SUCCESSION OF A LANCE IN A LANCE IN

ALCUIDOQ

-0

Thena Corporation 447 North 300 West Suite #3 Kaysville, Utah 84037

|                                                                                                                                                                                                                                    |               |             | 2                                 | 1               |
|------------------------------------------------------------------------------------------------------------------------------------------------------------------------------------------------------------------------------------|---------------|-------------|-----------------------------------|-----------------|
| LOCATION NOTICE FOR PLACER MINING C                                                                                                                                                                                                | LAIM          | HE ENIX     | IL NOV                            | -<br>-<br>-<br> |
| NOTICE IS HEREBY GIVEN that the VERDE 2                                                                                                                                                                                            | placer        | BLM<br>Date | 10                                | E               |
| mining claim has been located by Thena Corporation                                                                                                                                                                                 |               | Stamp       | Ū                                 |                 |
| whose current mailing address is:<br>447 North 300 West Suite #3, Kaysville, Utah 84037                                                                                                                                            |               | ONA         | <u>ع</u>                          | المهرد ال       |
| The general course of this claim isEast to WestArizona. This claim is1320feet in length and                                                                                                                                        | and it is sit | uated in _  | ن من من<br><u>Yavapai</u><br>idth | County,         |
| <u>20</u> Total claim acreage. This claim runs from                                                                                                                                                                                |               |             |                                   | this location   |
| notice is posted at the <u>NE</u> corner of the claim approx                                                                                                                                                                       |               |             |                                   |                 |
| to the <b>South</b> end line and <b>1320</b> feet due                                                                                                                                                                              |               |             |                                   |                 |
| This claim is marked by four monuments, one at each corne                                                                                                                                                                          |               |             |                                   |                 |
| portions of the following legal subdivision(s) if located by l<br>Section(s), Section(s), Township(s) and Range(s):<br><u>S1/2 SE1/4 NE1/4</u> of Section <u>2</u> To<br>Gila and Salt River Base and Meridian, Arizona.           | -             |             | -                                 |                 |
| The locality of this claim with reference to some natural ob<br>information (if any) concerning its locality are as follows: Treference to a permanent monument is:<br><u>5280</u> feet <u>West</u> and <u>1980</u> feet <u>So</u> | The northeast | corner of   | the claim                         | with            |
| corner of Section 1, Township 13 North, Range 4 East.                                                                                                                                                                              |               | ui tue sui  | veyeu nor                         | meast           |
| DATED AND POSTED on the ground this <u>10/7/2</u>                                                                                                                                                                                  | 2016          |             |                                   |                 |
| AGENT (s)AGENT (s)AGENT (s)                                                                                                                                                                                                        |               |             | Form MC                           | CF102           |
|                                                                                                                                                                                                                                    |               |             | Revised J                         | uly, 2014       |