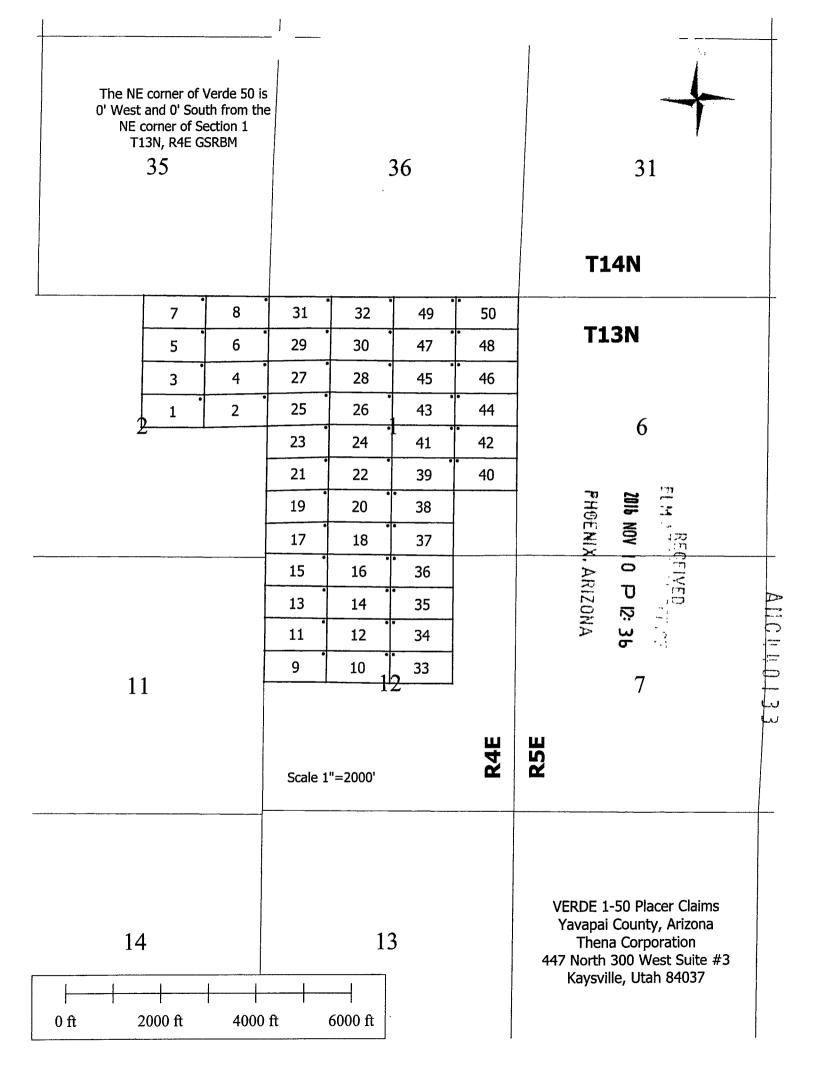

### 

Claim Begin-End: AMC440098-AMC440147

6 Location Notices-Amendments and Supporting Documents

| MINING CLAIM                                                                                                                                                                                                                                                                                            | STATUS REPORT                                                        |
|---------------------------------------------------------------------------------------------------------------------------------------------------------------------------------------------------------------------------------------------------------------------------------------------------------|----------------------------------------------------------------------|
| Data Entered: 18 NOV 16                                                                                                                                                                                                                                                                                 | MTP Checked By:<br>GEO Checked By:                                   |
| LEAD SERIAL NUMBER: AMC 440098                                                                                                                                                                                                                                                                          | _ thru AMC 440147                                                    |
| NUMBER OF CLAIMS & TYPE:                                                                                                                                                                                                                                                                                | CHARGES:                                                             |
| LODE                                                                                                                                                                                                                                                                                                    | Location Fee @ \$37 = _\$ _ <u>\                                </u> |
| PLACER                                                                                                                                                                                                                                                                                                  | Processing Fee @ \$20 = \$ 1000.00                                   |
| ASSOCIATION PLACER                                                                                                                                                                                                                                                                                      | Maintenance Fee @ \$155 = <u>\$7750.00</u>                           |
| MILL SITE                                                                                                                                                                                                                                                                                               | Add'I Maint Fee for Assoc Placer = \$                                |
| TUNNEL SITE                                                                                                                                                                                                                                                                                             | SUBTOTAL \$ 10600.00                                                 |
| (Placer Only)                                                                                                                                                                                                                                                                                           | Other Fees _\$                                                       |
|                                                                                                                                                                                                                                                                                                         | Other Fees \$                                                        |
| NUMBER OF LOCATORS:                                                                                                                                                                                                                                                                                     | TOTAL \$//) (Q()) ()                                                 |
| TR<br>TR<br>TR<br>BLM [ ] FOREST SERVICE [ ]<br>WILDERNESS AREA [ ]<br>SPLIT ESTATE: N/A [ ] SX [ ] PX [ ] OTHER<br>SRHA [ ] Was proper Notice filed if locations<br>RECONVEYED MINERALS ON BLM LAND REQUIRE OPENIN<br>Open to Entry OnN/A<br>COMMENTS/STATUS: VOID [ ] PARTIALLY VOID [ ]<br>OTHER [ ] | SEC                                                                  |
| [ ] Claimant acknowledges that portions of the following clain                                                                                                                                                                                                                                          | m(s) site(s) may be void or voidable.                                |
| Printed Name of Claimant                                                                                                                                                                                                                                                                                | Signature of Claimant                                                |
|                                                                                                                                                                                                                                                                                                         | JUDICATION************************************                       |

Thena Corporation 447 North 300 West Suite #3 Kaysville, Utah 84037

|                                                                                                                                                                                                                                                                                                          |                                               |                                                                                                                 | •                 |                      |
|----------------------------------------------------------------------------------------------------------------------------------------------------------------------------------------------------------------------------------------------------------------------------------------------------------|-----------------------------------------------|-----------------------------------------------------------------------------------------------------------------|-------------------|----------------------|
| LOCATION NOTICE FOR PLACER MINING CI                                                                                                                                                                                                                                                                     | AIM                                           | The second se | 2016              | 77)<br>17            |
| NOTICE IS HEREBY GIVEN that the <u>VERDE 1</u><br>mining claim has been located by <b>Thena Corporation</b><br>whose current mailing address is:<br>447 North 300 West Suite #3, Kaysville, Utah 84037                                                                                                   | _placer                                       | BLM ENX<br>Date X.<br>Stamp AR                                                                                  | 2016 NOV 1 O F    | ŖĊĊĘĬVĽĽ             |
| -                                                                                                                                                                                                                                                                                                        |                                               | <u>N</u>                                                                                                        |                   |                      |
| The general course of this claim is <u>East to West</u>                                                                                                                                                                                                                                                  | and it is sit                                 | Lated in $\mathbf{\Xi}\mathbf{Y}$                                                                               | <u>ivapai</u>     | County,              |
| Arizona. This claim is <u>1320</u> feet in length and _                                                                                                                                                                                                                                                  | <u>    660                               </u> | feet in width.                                                                                                  | ũ                 | 11                   |
| 20 Total claim acreage. This claim runs from                                                                                                                                                                                                                                                             | the location                                  | monument or                                                                                                     | which             | this location        |
| notice is posted at the <u>NE</u> corner of the claim approxi                                                                                                                                                                                                                                            | mately 66                                     | ) feet d                                                                                                        | ue                | <u>South</u>         |
| to the <b>South</b> end line and <b>1320</b> feet due                                                                                                                                                                                                                                                    | West                                          | _ to the                                                                                                        | <u>Vest</u>       | end line.            |
| This claim is marked by four monuments, one at each corne                                                                                                                                                                                                                                                | r.                                            |                                                                                                                 |                   |                      |
| The location monument on which this notice is posted is site<br><u>13N</u> , Range <u>4E</u> , Gila and Salt River Base and Me<br>portions of the following legal subdivision(s) if located by 1<br>Section(s), Section(s), Township(s) and Range(s):<br><u>S1/2 SW1/4 NE1/4</u> of Section <u>2</u> Tow | ridian, Arizon<br>egal subdivis               | na, and this cl<br>ion or the fol                                                                               | aim end<br>lowing | compasses<br>Quarter |
| Gila and Salt River Base and Meridian, Arizona.                                                                                                                                                                                                                                                          |                                               |                                                                                                                 |                   |                      |
| The locality of this claim with reference to some natural obj<br>information (if any) concerning its locality are as follows: T                                                                                                                                                                          |                                               |                                                                                                                 |                   |                      |

<u>6600</u> feet <u>West</u> and <u>1980</u> feet <u>South</u> from the surveyed northeast corner of Section 1, Township 13 North, Range 4 East. DATED AND POSTED on the ground this <u>10/7/2016</u>

Mour AGENT (s) David Morris