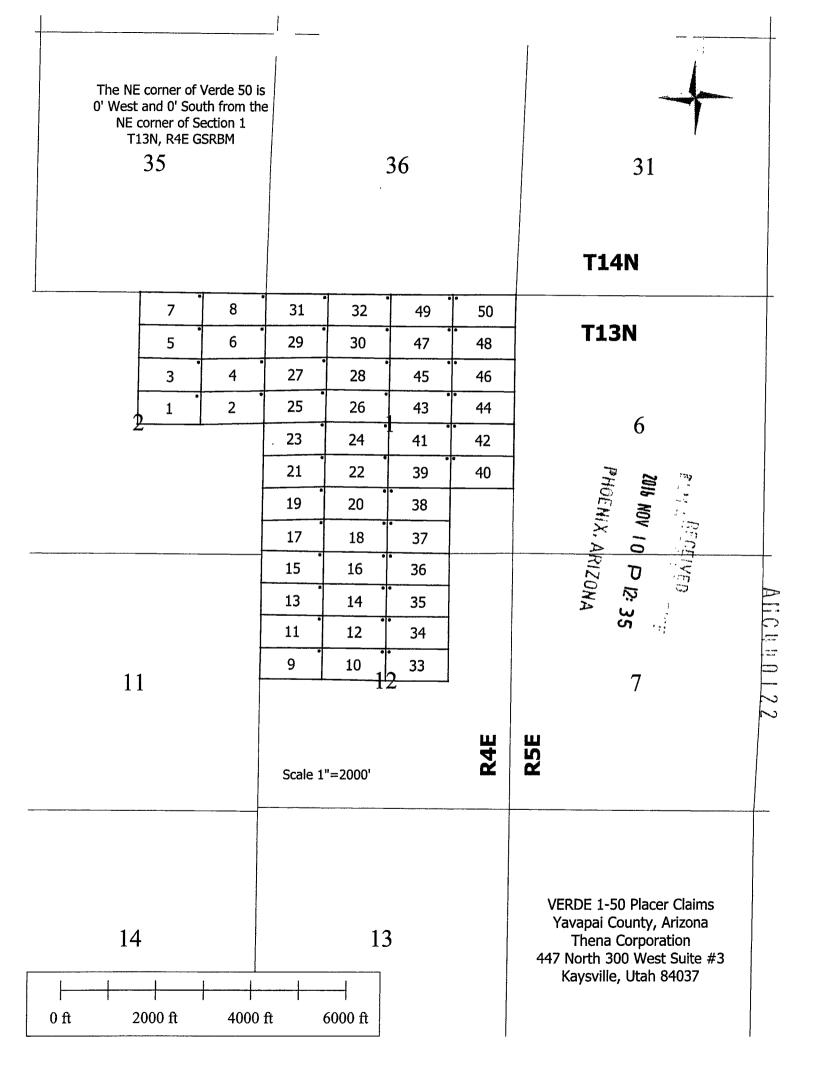

Dear Sir/Madam:

Thena Corporation has located the STATE and VERDE lode mining claims in Yavapai County, Arizona as follows:

STATE 1 - 6 VERDE 1 - 50

Our understanding is that the fee to record a new mining claim is \$212.00. Our check #4546 in the amount of \$1,272.00 (6 X \$212) and Check 4545 in the amount of \$10,600.00 (50 x \$212) are enclosed. The original Certificates of Location and maps at a scale of 1'' = 2000' are also enclosed.

### 

Claim Begin-End: AMC440098-AMC440147

6 Location Notices-Amendments and Supporting Documents

| MINING CLAIM                                                                                                                                                                                                                                                                                            | STATUS REPORT                                                        |
|---------------------------------------------------------------------------------------------------------------------------------------------------------------------------------------------------------------------------------------------------------------------------------------------------------|----------------------------------------------------------------------|
| Data Entered: 18 NOV 16                                                                                                                                                                                                                                                                                 | MTP Checked By:<br>GEO Checked By:                                   |
| LEAD SERIAL NUMBER: AMC 440098                                                                                                                                                                                                                                                                          | _ thru AMC 440147                                                    |
| NUMBER OF CLAIMS & TYPE:                                                                                                                                                                                                                                                                                | CHARGES:                                                             |
| LODE                                                                                                                                                                                                                                                                                                    | Location Fee @ \$37 = _\$ _ <u>\                                </u> |
| PLACER                                                                                                                                                                                                                                                                                                  | Processing Fee @ \$20 = \$ 1000.00                                   |
| ASSOCIATION PLACER                                                                                                                                                                                                                                                                                      | Maintenance Fee @ \$155 = <u>\$7750.00</u>                           |
| MILL SITE                                                                                                                                                                                                                                                                                               | Add'I Maint Fee for Assoc Placer = \$                                |
| TUNNEL SITE                                                                                                                                                                                                                                                                                             | SUBTOTAL \$ 10600.00                                                 |
| (Placer Only)                                                                                                                                                                                                                                                                                           | Other Fees _\$                                                       |
|                                                                                                                                                                                                                                                                                                         | Other Fees \$                                                        |
| NUMBER OF LOCATORS:                                                                                                                                                                                                                                                                                     | TOTAL \$//) (Q()) ()                                                 |
| TR<br>TR<br>TR<br>BLM [ ] FOREST SERVICE [ ]<br>WILDERNESS AREA [ ]<br>SPLIT ESTATE: N/A [ ] SX [ ] PX [ ] OTHER<br>SRHA [ ] Was proper Notice filed if locations<br>RECONVEYED MINERALS ON BLM LAND REQUIRE OPENIN<br>Open to Entry OnN/A<br>COMMENTS/STATUS: VOID [ ] PARTIALLY VOID [ ]<br>OTHER [ ] | SEC                                                                  |
| [ ] Claimant acknowledges that portions of the following clain                                                                                                                                                                                                                                          | m(s) site(s) may be void or voidable.                                |
| Printed Name of Claimant                                                                                                                                                                                                                                                                                | Signature of Claimant                                                |
|                                                                                                                                                                                                                                                                                                         | JUDICATION************************************                       |

Thena Corporation 447 North 300 West Suite #3 Kaysville, Utah 84037

|                                                                                                                                                                                                                                                                                                          |                                               |                                                                                                                 | •                 |                      |
|----------------------------------------------------------------------------------------------------------------------------------------------------------------------------------------------------------------------------------------------------------------------------------------------------------|-----------------------------------------------|-----------------------------------------------------------------------------------------------------------------|-------------------|----------------------|
| LOCATION NOTICE FOR PLACER MINING CI                                                                                                                                                                                                                                                                     | AIM                                           | The second se | 2016              | 77)<br>17            |
| NOTICE IS HEREBY GIVEN that the <u>VERDE 1</u><br>mining claim has been located by <b>Thena Corporation</b><br>whose current mailing address is:<br>447 North 300 West Suite #3, Kaysville, Utah 84037                                                                                                   | _placer                                       | BLM ENX<br>Date X.<br>Stamp AR                                                                                  | 2016 NOV 1 O F    | ŖĊĊĘĬVĽĽ             |
| -                                                                                                                                                                                                                                                                                                        |                                               | <u>N</u>                                                                                                        |                   |                      |
| The general course of this claim is <u>East to West</u>                                                                                                                                                                                                                                                  | and it is sit                                 | Lated in $\mathbf{\Xi}\mathbf{Y}$                                                                               | <u>ivapai</u>     | County,              |
| Arizona. This claim is <u>1320</u> feet in length and _                                                                                                                                                                                                                                                  | <u>    660                               </u> | feet in width.                                                                                                  | ũ                 | 11                   |
| 20 Total claim acreage. This claim runs from                                                                                                                                                                                                                                                             | the location                                  | monument or                                                                                                     | which             | this location        |
| notice is posted at the <u>NE</u> corner of the claim approxi                                                                                                                                                                                                                                            | mately 66                                     | ) feet d                                                                                                        | ue                | <u>South</u>         |
| to the <b>South</b> end line and <b>1320</b> feet due                                                                                                                                                                                                                                                    | West                                          | _ to the                                                                                                        | <u>Vest</u>       | end line.            |
| This claim is marked by four monuments, one at each corne                                                                                                                                                                                                                                                | r.                                            |                                                                                                                 |                   |                      |
| The location monument on which this notice is posted is site<br><u>13N</u> , Range <u>4E</u> , Gila and Salt River Base and Me<br>portions of the following legal subdivision(s) if located by 1<br>Section(s), Section(s), Township(s) and Range(s):<br><u>S1/2 SW1/4 NE1/4</u> of Section <u>2</u> Tow | ridian, Arizon<br>egal subdivis               | na, and this cl<br>ion or the fol                                                                               | aim end<br>lowing | compasses<br>Quarter |
| Gila and Salt River Base and Meridian, Arizona.                                                                                                                                                                                                                                                          |                                               |                                                                                                                 |                   |                      |
| The locality of this claim with reference to some natural obj<br>information (if any) concerning its locality are as follows: T                                                                                                                                                                          |                                               |                                                                                                                 |                   |                      |

<u>6600</u> feet <u>West</u> and <u>1980</u> feet <u>South</u> from the surveyed northeast corner of Section 1, Township 13 North, Range 4 East. DATED AND POSTED on the ground this <u>10/7/2016</u>

Mour AGENT (s) David Morris