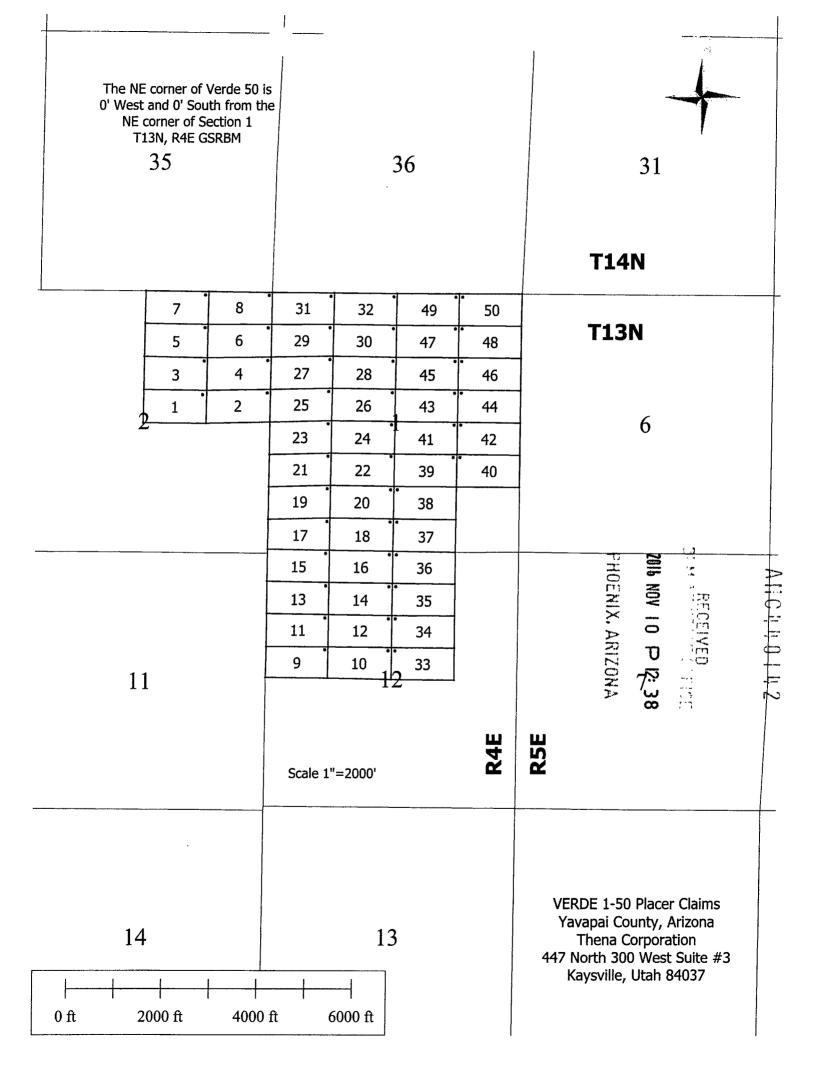

Thena Corporation 447 North 300 West Suite #3 Kaysville, Utah 84037

|                                                                                                                                                                                                                                                                                                          |                                               |                                                                                                                 | •                 |                      |
|----------------------------------------------------------------------------------------------------------------------------------------------------------------------------------------------------------------------------------------------------------------------------------------------------------|-----------------------------------------------|-----------------------------------------------------------------------------------------------------------------|-------------------|----------------------|
| LOCATION NOTICE FOR PLACER MINING CI                                                                                                                                                                                                                                                                     | AIM                                           | The second se | 2016              | 77)<br>17            |
| NOTICE IS HEREBY GIVEN that the <u>VERDE 1</u><br>mining claim has been located by <b>Thena Corporation</b><br>whose current mailing address is:<br>447 North 300 West Suite #3, Kaysville, Utah 84037                                                                                                   | _placer                                       | BLM ENX<br>Date X.<br>Stamp AR                                                                                  | 2016 NOV 1 O F    | ŖĊĊĘĬVĽĽ             |
| -                                                                                                                                                                                                                                                                                                        |                                               | <u>N</u>                                                                                                        |                   |                      |
| The general course of this claim is <u>East to West</u>                                                                                                                                                                                                                                                  | and it is sit                                 | Lated in $\mathbf{\Xi}\mathbf{Y}$                                                                               | <u>ivapai</u>     | County,              |
| Arizona. This claim is <u>1320</u> feet in length and _                                                                                                                                                                                                                                                  | <u>    660                               </u> | feet in width.                                                                                                  | ũ                 | 11                   |
| 20 Total claim acreage. This claim runs from                                                                                                                                                                                                                                                             | the location                                  | monument or                                                                                                     | which             | this location        |
| notice is posted at the <u>NE</u> corner of the claim approxi                                                                                                                                                                                                                                            | mately 66                                     | ) feet d                                                                                                        | ue                | <u>South</u>         |
| to the <b>South</b> end line and <b>1320</b> feet due                                                                                                                                                                                                                                                    | West                                          | _ to the                                                                                                        | <u>Vest</u>       | end line.            |
| This claim is marked by four monuments, one at each corne                                                                                                                                                                                                                                                | r.                                            |                                                                                                                 |                   |                      |
| The location monument on which this notice is posted is site<br><u>13N</u> , Range <u>4E</u> , Gila and Salt River Base and Me<br>portions of the following legal subdivision(s) if located by 1<br>Section(s), Section(s), Township(s) and Range(s):<br><u>S1/2 SW1/4 NE1/4</u> of Section <u>2</u> Tow | ridian, Arizon<br>egal subdivis               | na, and this cl<br>ion or the fol                                                                               | aim end<br>lowing | compasses<br>Quarter |
| Gila and Salt River Base and Meridian, Arizona.                                                                                                                                                                                                                                                          |                                               |                                                                                                                 |                   |                      |
| The locality of this claim with reference to some natural obj<br>information (if any) concerning its locality are as follows: T                                                                                                                                                                          |                                               |                                                                                                                 |                   |                      |

<u>6600</u> feet <u>West</u> and <u>1980</u> feet <u>South</u> from the surveyed northeast corner of Section 1, Township 13 North, Range 4 East. DATED AND POSTED on the ground this <u>10/7/2016</u>

Mour AGENT (s) David Morris