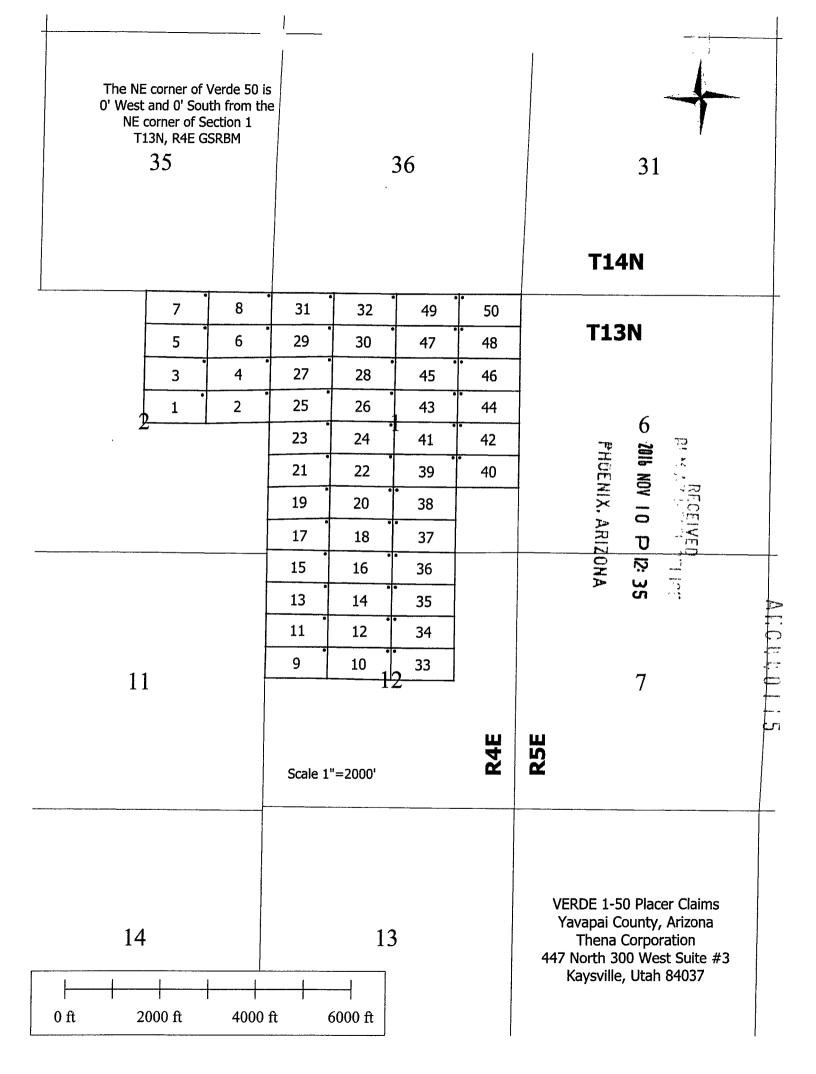

### 

Claim Begin-End: AMC440098-AMC440147

6 Location Notices-Amendments and Supporting Documents

| MINING CLAIM                                                                                                                                                                                                                                                                                            | STATUS REPORT                                                        |
|---------------------------------------------------------------------------------------------------------------------------------------------------------------------------------------------------------------------------------------------------------------------------------------------------------|----------------------------------------------------------------------|
| Data Entered: 18 NOV 16                                                                                                                                                                                                                                                                                 | MTP Checked By:<br>GEO Checked By:                                   |
| LEAD SERIAL NUMBER: AMC 440098                                                                                                                                                                                                                                                                          | _ thru AMC 440147                                                    |
| NUMBER OF CLAIMS & TYPE:                                                                                                                                                                                                                                                                                | CHARGES:                                                             |
| LODE                                                                                                                                                                                                                                                                                                    | Location Fee @ \$37 = _\$ _ <u>\                                </u> |
| PLACER                                                                                                                                                                                                                                                                                                  | Processing Fee @ \$20 = \$ 1000.00                                   |
| ASSOCIATION PLACER                                                                                                                                                                                                                                                                                      | Maintenance Fee @ \$155 = <u>\$7750.00</u>                           |
| MILL SITE                                                                                                                                                                                                                                                                                               | Add'I Maint Fee for Assoc Placer = \$                                |
| TUNNEL SITE                                                                                                                                                                                                                                                                                             | SUBTOTAL \$ 10600.00                                                 |
| (Placer Only)                                                                                                                                                                                                                                                                                           | Other Fees _\$                                                       |
|                                                                                                                                                                                                                                                                                                         | Other Fees \$                                                        |
| NUMBER OF LOCATORS:                                                                                                                                                                                                                                                                                     | TOTAL \$//) (Q()) ()                                                 |
| TR<br>TR<br>TR<br>BLM [ ] FOREST SERVICE [ ]<br>WILDERNESS AREA [ ]<br>SPLIT ESTATE: N/A [ ] SX [ ] PX [ ] OTHER<br>SRHA [ ] Was proper Notice filed if locations<br>RECONVEYED MINERALS ON BLM LAND REQUIRE OPENIN<br>Open to Entry OnN/A<br>COMMENTS/STATUS: VOID [ ] PARTIALLY VOID [ ]<br>OTHER [ ] | SEC                                                                  |
| [ ] Claimant acknowledges that portions of the following clain                                                                                                                                                                                                                                          | m(s) site(s) may be void or voidable.                                |
| Printed Name of Claimant                                                                                                                                                                                                                                                                                | Signature of Claimant                                                |
|                                                                                                                                                                                                                                                                                                         | JUDICATION************************************                       |

2016-0053712 NML 10/25/2016 11:14:1 ! Page: 1 of 2 Leslie M. Hoffman OFFICIAL RECORDS OF YAVAPAI COUNTY \$10.00 NORTH AMERICAN MINE SERVICES INC

III III MARAANIYA WAXAANI MAXAANI WAXAANI WAXAANI WAXAANI

Thena Corporation 447 North 300 West Suite #3 Kaysville, Utah 84037

|                                                                                                                                                                                                                                                                                                          |                                               |                                                                                                                 | •                 |                      |
|----------------------------------------------------------------------------------------------------------------------------------------------------------------------------------------------------------------------------------------------------------------------------------------------------------|-----------------------------------------------|-----------------------------------------------------------------------------------------------------------------|-------------------|----------------------|
| LOCATION NOTICE FOR PLACER MINING CI                                                                                                                                                                                                                                                                     | AIM                                           | The second se | 2016              | 77)<br>17            |
| NOTICE IS HEREBY GIVEN that the <u>VERDE 1</u><br>mining claim has been located by <b>Thena Corporation</b><br>whose current mailing address is:<br>447 North 300 West Suite #3, Kaysville, Utah 84037                                                                                                   | _placer                                       | BLM ENX<br>Date X.<br>Stamp AR                                                                                  | 2016 NOV 1 O F    | ŖĊĊĘĬVĽĽ             |
| -                                                                                                                                                                                                                                                                                                        |                                               | <u>N</u>                                                                                                        |                   |                      |
| The general course of this claim is <u>East to West</u>                                                                                                                                                                                                                                                  | and it is sit                                 | Lated in $\mathbf{\Xi}\mathbf{Y}$                                                                               | <u>ivapai</u>     | County,              |
| Arizona. This claim is <u>1320</u> feet in length and _                                                                                                                                                                                                                                                  | <u>    660                               </u> | feet in width.                                                                                                  | ũ                 | 11                   |
| 20 Total claim acreage. This claim runs from                                                                                                                                                                                                                                                             | the location                                  | monument or                                                                                                     | which             | this location        |
| notice is posted at the <u>NE</u> corner of the claim approxi                                                                                                                                                                                                                                            | mately 66                                     | ) feet d                                                                                                        | ue                | <u>South</u>         |
| to the <b>South</b> end line and <b>1320</b> feet due                                                                                                                                                                                                                                                    | West                                          | _ to the                                                                                                        | <u>Vest</u>       | end line.            |
| This claim is marked by four monuments, one at each corne                                                                                                                                                                                                                                                | r.                                            |                                                                                                                 |                   |                      |
| The location monument on which this notice is posted is site<br><u>13N</u> , Range <u>4E</u> , Gila and Salt River Base and Me<br>portions of the following legal subdivision(s) if located by 1<br>Section(s), Section(s), Township(s) and Range(s):<br><u>S1/2 SW1/4 NE1/4</u> of Section <u>2</u> Tow | ridian, Arizon<br>egal subdivis               | na, and this cl<br>ion or the fol                                                                               | aim end<br>lowing | compasses<br>Quarter |
| Gila and Salt River Base and Meridian, Arizona.                                                                                                                                                                                                                                                          |                                               |                                                                                                                 |                   |                      |
| The locality of this claim with reference to some natural obj<br>information (if any) concerning its locality are as follows: T                                                                                                                                                                          |                                               |                                                                                                                 |                   |                      |

<u>6600</u> feet <u>West</u> and <u>1980</u> feet <u>South</u> from the surveyed northeast corner of Section 1, Township 13 North, Range 4 East. DATED AND POSTED on the ground this <u>10/7/2016</u>

Mour AGENT (s) David Morris