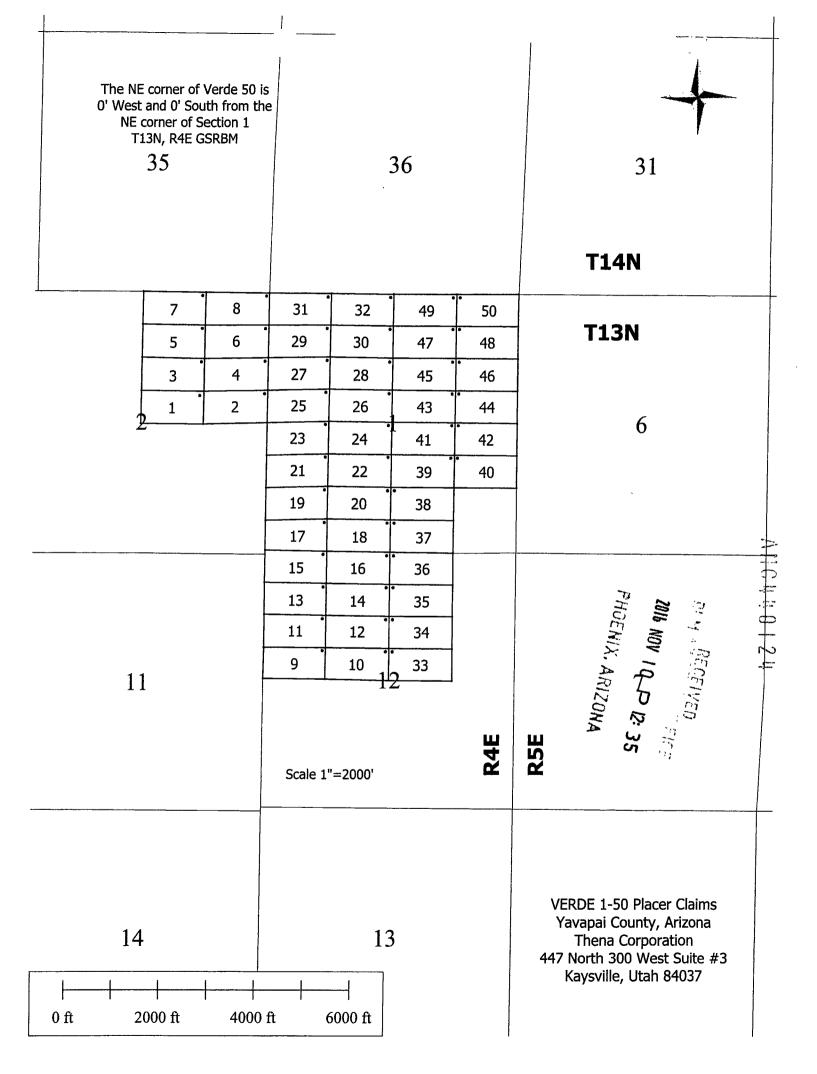

Dear Sir/Madam:

Thena Corporation has located the STATE and VERDE lode mining claims in Yavapai County, Arizona as follows:

STATE 1 - 6 VERDE 1 - 50

Our understanding is that the fee to record a new mining claim is \$212.00. Our check #4546 in the amount of \$1,272.00 (6 X \$212) and Check 4545 in the amount of \$10,600.00 (50 x \$212) are enclosed. The original Certificates of Location and maps at a scale of 1'' = 2000' are also enclosed.

### 

Claim Begin-End: AMC440098-AMC440147

6 Location Notices-Amendments and Supporting Documents

| MINING CLAIM                                                                                                                                                                                                                                                                                            | STATUS REPORT                                                        |
|---------------------------------------------------------------------------------------------------------------------------------------------------------------------------------------------------------------------------------------------------------------------------------------------------------|----------------------------------------------------------------------|
| Data Entered: 18 NOV 16                                                                                                                                                                                                                                                                                 | MTP Checked By:<br>GEO Checked By:                                   |
| LEAD SERIAL NUMBER: AMC 440098                                                                                                                                                                                                                                                                          | _ thru AMC 440147                                                    |
| NUMBER OF CLAIMS & TYPE:                                                                                                                                                                                                                                                                                | CHARGES:                                                             |
| LODE                                                                                                                                                                                                                                                                                                    | Location Fee @ \$37 = _\$ _ <u>\                                </u> |
| PLACER                                                                                                                                                                                                                                                                                                  | Processing Fee @ \$20 = \$ 1000.00                                   |
| ASSOCIATION PLACER                                                                                                                                                                                                                                                                                      | Maintenance Fee @ \$155 = <u>\$7750.00</u>                           |
| MILL SITE                                                                                                                                                                                                                                                                                               | Add'I Maint Fee for Assoc Placer = \$                                |
| TUNNEL SITE                                                                                                                                                                                                                                                                                             | SUBTOTAL \$ 10600.00                                                 |
| (Placer Only)                                                                                                                                                                                                                                                                                           | Other Fees _\$                                                       |
|                                                                                                                                                                                                                                                                                                         | Other Fees \$                                                        |
| NUMBER OF LOCATORS:                                                                                                                                                                                                                                                                                     | TOTAL \$//) (Q()) ()                                                 |
| TR<br>TR<br>TR<br>BLM [ ] FOREST SERVICE [ ]<br>WILDERNESS AREA [ ]<br>SPLIT ESTATE: N/A [ ] SX [ ] PX [ ] OTHER<br>SRHA [ ] Was proper Notice filed if locations<br>RECONVEYED MINERALS ON BLM LAND REQUIRE OPENIN<br>Open to Entry OnN/A<br>COMMENTS/STATUS: VOID [ ] PARTIALLY VOID [ ]<br>OTHER [ ] | SEC                                                                  |
| [ ] Claimant acknowledges that portions of the following clain                                                                                                                                                                                                                                          | m(s) site(s) may be void or voidable.                                |
| Printed Name of Claimant                                                                                                                                                                                                                                                                                | Signature of Claimant                                                |
|                                                                                                                                                                                                                                                                                                         | JUDICATION************************************                       |

Thena Corporation 447 North 300 West Suite #3 Kaysville, Utah 84037

|                                                                                                                                                                                                                                                                                                          |                                               |                                                                                                                 | •                 |                      |
|----------------------------------------------------------------------------------------------------------------------------------------------------------------------------------------------------------------------------------------------------------------------------------------------------------|-----------------------------------------------|-----------------------------------------------------------------------------------------------------------------|-------------------|----------------------|
| LOCATION NOTICE FOR PLACER MINING CI                                                                                                                                                                                                                                                                     | AIM                                           | The second se | 2016              | 77)<br>17            |
| NOTICE IS HEREBY GIVEN that the <u>VERDE 1</u><br>mining claim has been located by <b>Thena Corporation</b><br>whose current mailing address is:<br>447 North 300 West Suite #3, Kaysville, Utah 84037                                                                                                   | _placer                                       | BLM ENX<br>Date X.<br>Stamp AR                                                                                  | 2016 NOV 1 O F    | ŖĊĊĘĬVĽĽ             |
| -                                                                                                                                                                                                                                                                                                        |                                               | <u>N</u>                                                                                                        |                   |                      |
| The general course of this claim is <u>East to West</u>                                                                                                                                                                                                                                                  | and it is sit                                 | Lated in $\mathbf{\Xi}\mathbf{Y}$                                                                               | <u>ivapai</u>     | County,              |
| Arizona. This claim is <u>1320</u> feet in length and _                                                                                                                                                                                                                                                  | <u>    660                               </u> | feet in width.                                                                                                  | ũ                 | 11                   |
| 20 Total claim acreage. This claim runs from                                                                                                                                                                                                                                                             | the location                                  | monument or                                                                                                     | which             | this location        |
| notice is posted at the <u>NE</u> corner of the claim approxi                                                                                                                                                                                                                                            | mately 66                                     | ) feet d                                                                                                        | ue                | <u>South</u>         |
| to the <b>South</b> end line and <b>1320</b> feet due                                                                                                                                                                                                                                                    | West                                          | _ to the                                                                                                        | <u>Vest</u>       | end line.            |
| This claim is marked by four monuments, one at each corne                                                                                                                                                                                                                                                | r.                                            |                                                                                                                 |                   |                      |
| The location monument on which this notice is posted is site<br><u>13N</u> , Range <u>4E</u> , Gila and Salt River Base and Me<br>portions of the following legal subdivision(s) if located by 1<br>Section(s), Section(s), Township(s) and Range(s):<br><u>S1/2 SW1/4 NE1/4</u> of Section <u>2</u> Tow | ridian, Arizon<br>egal subdivis               | na, and this cl<br>ion or the fol                                                                               | aim end<br>lowing | compasses<br>Quarter |
| Gila and Salt River Base and Meridian, Arizona.                                                                                                                                                                                                                                                          |                                               |                                                                                                                 |                   |                      |
| The locality of this claim with reference to some natural obj<br>information (if any) concerning its locality are as follows: T                                                                                                                                                                          |                                               |                                                                                                                 |                   |                      |

<u>6600</u> feet <u>West</u> and <u>1980</u> feet <u>South</u> from the surveyed northeast corner of Section 1, Township 13 North, Range 4 East. DATED AND POSTED on the ground this <u>10/7/2016</u>

Mour AGENT (s) David Morris