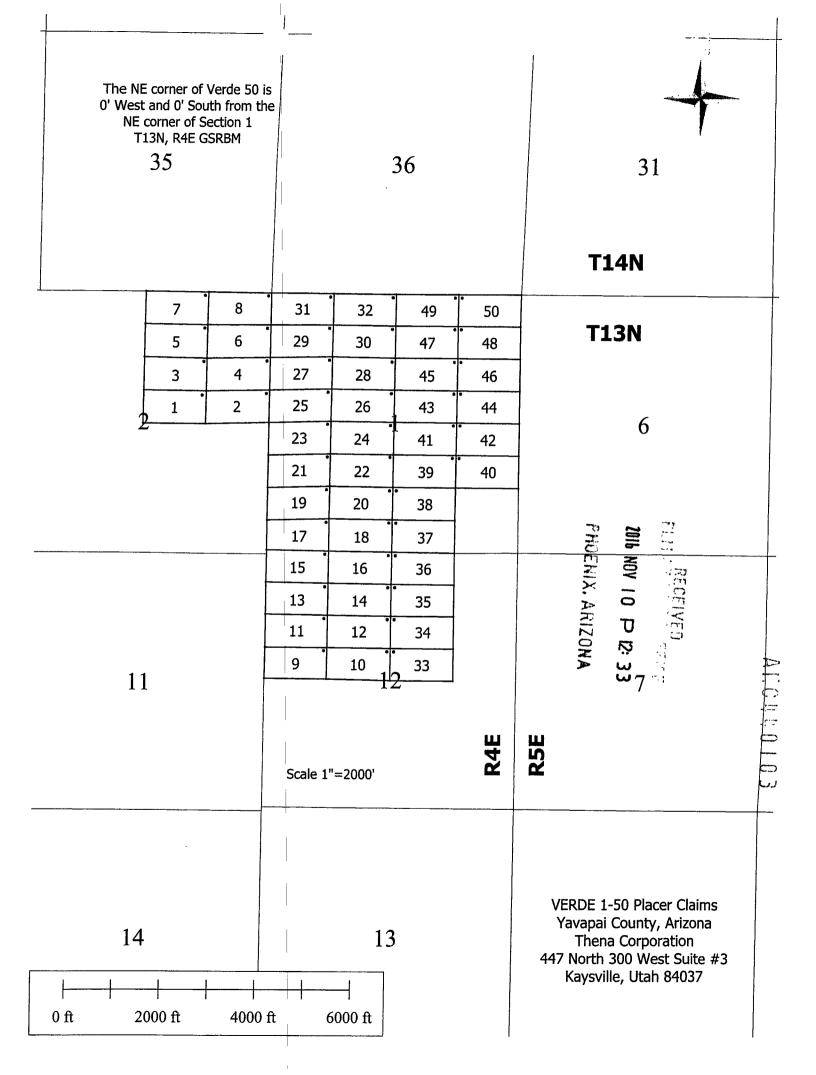

Thena Corporation 447 North 300 West Suite #3 Kaysville, Utah 84037

|                                                                                                                                                                                                                                                                                                          |                                               |                                                                                                                 | •                 |                      |
|----------------------------------------------------------------------------------------------------------------------------------------------------------------------------------------------------------------------------------------------------------------------------------------------------------|-----------------------------------------------|-----------------------------------------------------------------------------------------------------------------|-------------------|----------------------|
| LOCATION NOTICE FOR PLACER MINING CI                                                                                                                                                                                                                                                                     | AIM                                           | The second se | 2016              | 77)<br>17            |
| NOTICE IS HEREBY GIVEN that the <u>VERDE 1</u><br>mining claim has been located by <b>Thena Corporation</b><br>whose current mailing address is:<br>447 North 300 West Suite #3, Kaysville, Utah 84037                                                                                                   | _placer                                       | BLM ENX<br>Date X.<br>Stamp AR                                                                                  | 2016 NOV 1 O F    | ŖĊĊĘĬVĽĽ             |
| -                                                                                                                                                                                                                                                                                                        |                                               | <u>N</u>                                                                                                        |                   |                      |
| The general course of this claim is <u>East to West</u>                                                                                                                                                                                                                                                  | and it is sit                                 | Lated in $\mathbf{\Xi}\mathbf{Y}$                                                                               | <u>ivapai</u>     | County,              |
| Arizona. This claim is <u>1320</u> feet in length and _                                                                                                                                                                                                                                                  | <u>    660                               </u> | feet in width.                                                                                                  | ũ                 | 11                   |
| 20 Total claim acreage. This claim runs from                                                                                                                                                                                                                                                             | the location                                  | monument or                                                                                                     | which             | this location        |
| notice is posted at the <u>NE</u> corner of the claim approxi                                                                                                                                                                                                                                            | mately 66                                     | ) feet d                                                                                                        | ue                | <u>South</u>         |
| to the <b>South</b> end line and <b>1320</b> feet due                                                                                                                                                                                                                                                    | West                                          | _ to the                                                                                                        | <u>Vest</u>       | end line.            |
| This claim is marked by four monuments, one at each corne                                                                                                                                                                                                                                                | r.                                            |                                                                                                                 |                   |                      |
| The location monument on which this notice is posted is site<br><u>13N</u> , Range <u>4E</u> , Gila and Salt River Base and Me<br>portions of the following legal subdivision(s) if located by 1<br>Section(s), Section(s), Township(s) and Range(s):<br><u>S1/2 SW1/4 NE1/4</u> of Section <u>2</u> Tow | ridian, Arizon<br>egal subdivis               | na, and this cl<br>ion or the fol                                                                               | aim end<br>lowing | compasses<br>Quarter |
| Gila and Salt River Base and Meridian, Arizona.                                                                                                                                                                                                                                                          |                                               |                                                                                                                 |                   |                      |
| The locality of this claim with reference to some natural obj<br>information (if any) concerning its locality are as follows: T                                                                                                                                                                          |                                               |                                                                                                                 |                   |                      |

<u>6600</u> feet <u>West</u> and <u>1980</u> feet <u>South</u> from the surveyed northeast corner of Section 1, Township 13 North, Range 4 East. DATED AND POSTED on the ground this <u>10/7/2016</u>

Mour AGENT (s) David Morris