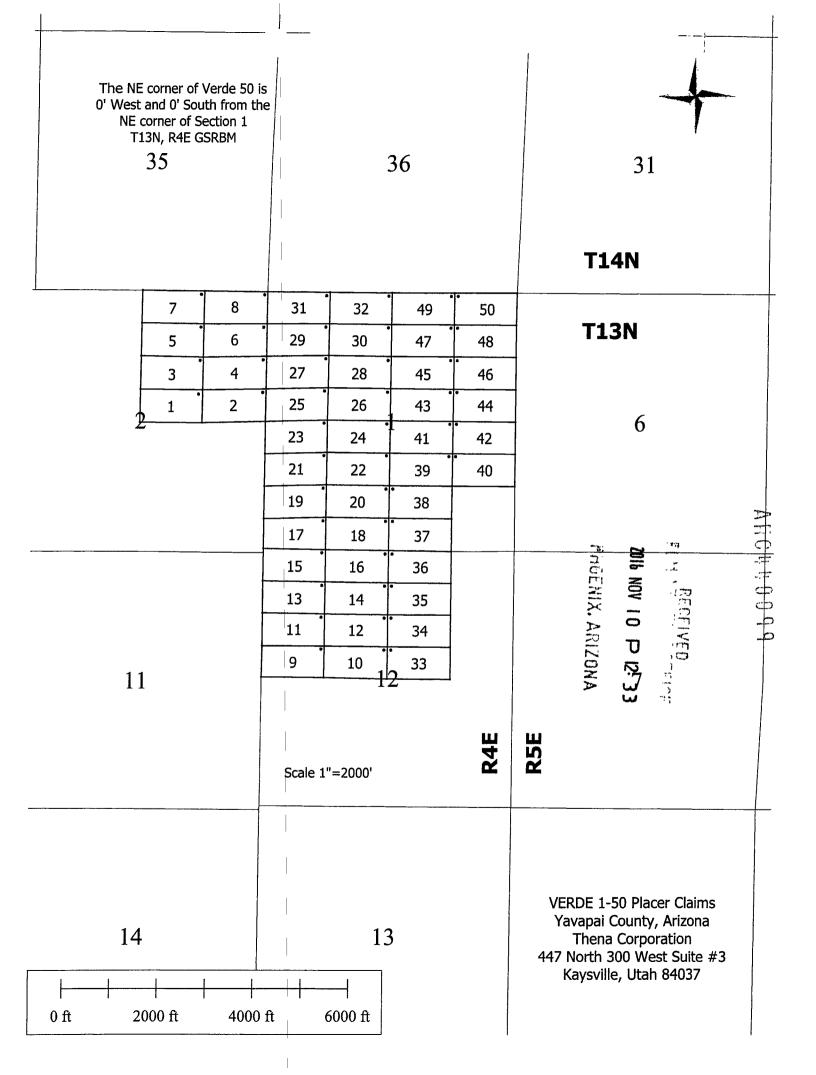

#### DECISION

THENA CORPORTATION 447 N 300 W STE 3 KAYSVILLE, UT 84037-4203

This Decision Affects the Claims Shown in the Block Below.

AMC440130 -AMC440133, AMC440135 VERDE 33 - VERDE 36, VERDE 38

Mining Claim(s) Declared Null and Void In Part

Portions of the mining claims listed above lie on land that is not open to location.

- AMC440135 is partially located on land that is patented and therefore not open to location. The Federal Government does not administer the surface or subsurface estate. Patent #705 dated May 6, 1907
- AMC440130 AMC440133 are partially located on land that is withdrawn and is therefore not open to location. Secretarial Order dated August 29, 1919.
   Withdrawal Salt River Project