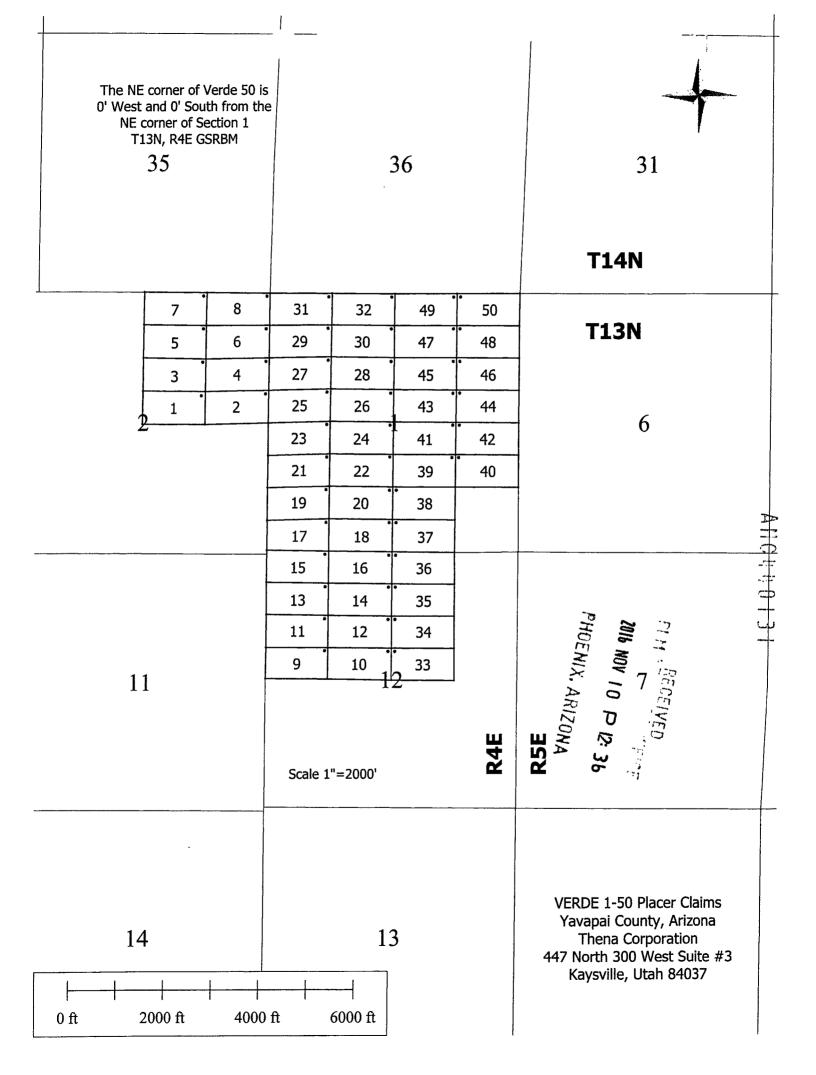

2016-0053714 NML 10/25/2016 11:14:14 M Page: 1 of 2 Leslie M. Hoffman OFFICIAL RECORDS OF YAVAPAI COUNTY \$10.00 NORTH AMERICAN MINE SERVICES INC

INTERPOLATION AND A SAME AND A

Thena Corporation 447 North 300 West Suite #3 Kaysville, Utah 84037

| LOCATION NOTICE FOR PLACER MINING CLAIM                                                                                                                                                                                                                                                                                                                                                                |                                                              |
|--------------------------------------------------------------------------------------------------------------------------------------------------------------------------------------------------------------------------------------------------------------------------------------------------------------------------------------------------------------------------------------------------------|--------------------------------------------------------------|
| NOTICE IS HEREBY GIVEN that the VERDE 3 placer                                                                                                                                                                                                                                                                                                                                                         | BLM -                                                        |
| mining claim has been located by Thena Corporation                                                                                                                                                                                                                                                                                                                                                     |                                                              |
| whose current mailing address is:                                                                                                                                                                                                                                                                                                                                                                      | Stamp 5                                                      |
| 447 North 300 West Suite #3, Kaysville, Utah 84037                                                                                                                                                                                                                                                                                                                                                     |                                                              |
|                                                                                                                                                                                                                                                                                                                                                                                                        |                                                              |
| The general course of this claim is <u><b>East to West</b></u> and it is sit                                                                                                                                                                                                                                                                                                                           | tuated in <u>Yavapai</u> County,                             |
| Arizona. This claim is <u>1320</u> feet in length and <u>660</u>                                                                                                                                                                                                                                                                                                                                       |                                                              |
| 20 Total claim acreage. This claim runs from the location                                                                                                                                                                                                                                                                                                                                              |                                                              |
| notice is posted at the <u>NE</u> corner of the claim approximately <u>660</u>                                                                                                                                                                                                                                                                                                                         |                                                              |
| to the <u>South</u> end line and <u>1320</u> feet due <u>West</u><br>This claim is marked by four monuments, one at each corner.                                                                                                                                                                                                                                                                       | to theto thetend line.                                       |
| This claim is marked by four monuments, one at each corner.                                                                                                                                                                                                                                                                                                                                            |                                                              |
| The location monument on which this notice is posted is situated within a <u>13N</u> , Range <u>4E</u> , Gila and Salt River Base and Meridian, Arizon portions of the following legal subdivision(s) if located by legal subdivis Section(s), Section(s), Township(s) and Range(s):<br><u>N1/2 SW1/4 NE1/4</u> of Section <u>2</u> Township <u>13</u> Gila and Salt River Base and Meridian, Arizona. | na, and this claim encompasses sion or the following Quarter |
| The locality of this claim with reference to some natural object or permanent information (if any) concerning its locality are as follows: The northeast reference to a permanent monument is:                                                                                                                                                                                                         |                                                              |
| <u>6600</u> feet <u>West</u> and <u>1320</u> feet <u>South</u> from                                                                                                                                                                                                                                                                                                                                    | m the surveyed northeast                                     |
| corner of Section 1, Township 13 North, Range 4 East.                                                                                                                                                                                                                                                                                                                                                  |                                                              |
| DATED AND POSTED on the ground this 10/7/2016                                                                                                                                                                                                                                                                                                                                                          |                                                              |
| AGENT (s)<br>David Morris                                                                                                                                                                                                                                                                                                                                                                              |                                                              |

Form MCF102 Revised July, 2014 **VICCED** 

0.0

2016-0053715NML10/25/201611:14:22Page: 1 of 2Leslie M. HoffmanOFFICIAL RECORDS OF YAVAPAI COUNTY \$10.00NORTH AMERICAN MINE SERVICES INC NML Page: 1 of 2

IIIII NATANIYA MANA AMALAMATANA TANA TANA TANA KATATANA KATATANA MATANA