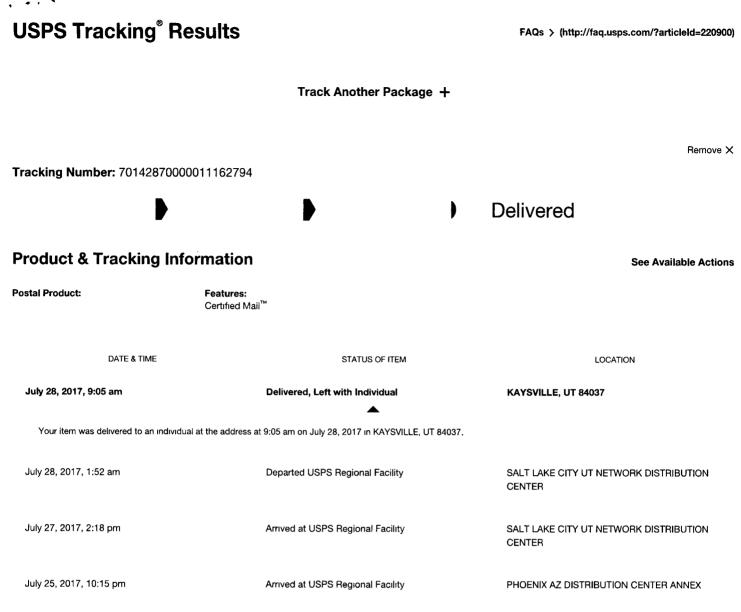

#### CERTIFIED MAIL - RETURN RECEIPT REQUESTED No. 7014 2870 0000 1116 2794

#### DECISION

THENA CORPORTATION 447 N 300 W STE 3 KAYSVILLE, UT 84037-4203 This Decision Affects Those Claims Shown in the Block Below.

AMC440092 - AMC440097, AMC440106 - AMC440113 STATE 1 - STATE 6, VERDE 9 - VERDE 16