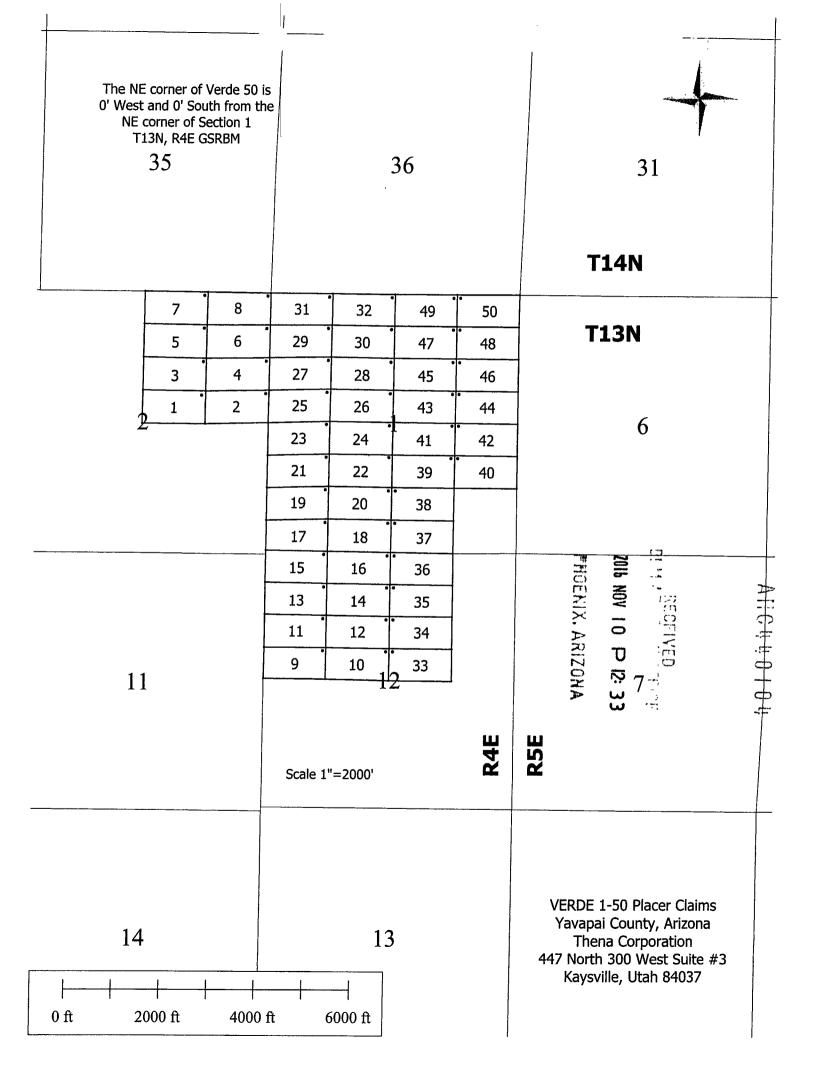

Thena Corporation 447 North 300 West Suite #3 Kaysville, Utah 84037

|                                                                                                                                                                                                                                                                                                          |                                               |                                                                                                                 | •                 |                      |
|----------------------------------------------------------------------------------------------------------------------------------------------------------------------------------------------------------------------------------------------------------------------------------------------------------|-----------------------------------------------|-----------------------------------------------------------------------------------------------------------------|-------------------|----------------------|
| LOCATION NOTICE FOR PLACER MINING CI                                                                                                                                                                                                                                                                     | AIM                                           | The second se | 2016              | 77)<br>17            |
| NOTICE IS HEREBY GIVEN that the <u>VERDE 1</u><br>mining claim has been located by <b>Thena Corporation</b><br>whose current mailing address is:<br>447 North 300 West Suite #3, Kaysville, Utah 84037                                                                                                   | _placer                                       | BLM ENX<br>Date X.<br>Stamp AR                                                                                  | 2016 NOV 1 O F    | ŖĊĊĘĬVĽĽ             |
| -                                                                                                                                                                                                                                                                                                        |                                               | <u>N</u>                                                                                                        |                   |                      |
| The general course of this claim is <u>East to West</u>                                                                                                                                                                                                                                                  | and it is sit                                 | Lated in $\mathbf{\Xi}\mathbf{Y}$                                                                               | <u>ivapai</u>     | County,              |
| Arizona. This claim is <u>1320</u> feet in length and _                                                                                                                                                                                                                                                  | <u>    660                               </u> | feet in width.                                                                                                  | ũ                 | 11                   |
| 20 Total claim acreage. This claim runs from                                                                                                                                                                                                                                                             | the location                                  | monument or                                                                                                     | which             | this location        |
| notice is posted at the <u>NE</u> corner of the claim approxi                                                                                                                                                                                                                                            | mately 66                                     | ) feet d                                                                                                        | ue                | <u>South</u>         |
| to the <b>South</b> end line and <b>1320</b> feet due                                                                                                                                                                                                                                                    | West                                          | _ to the                                                                                                        | <u>Vest</u>       | end line.            |
| This claim is marked by four monuments, one at each corne                                                                                                                                                                                                                                                | r.                                            |                                                                                                                 |                   |                      |
| The location monument on which this notice is posted is site<br><u>13N</u> , Range <u>4E</u> , Gila and Salt River Base and Me<br>portions of the following legal subdivision(s) if located by 1<br>Section(s), Section(s), Township(s) and Range(s):<br><u>S1/2 SW1/4 NE1/4</u> of Section <u>2</u> Tow | ridian, Arizon<br>egal subdivis               | na, and this cl<br>ion or the fol                                                                               | aim end<br>lowing | compasses<br>Quarter |
| Gila and Salt River Base and Meridian, Arizona.                                                                                                                                                                                                                                                          |                                               |                                                                                                                 |                   |                      |
| The locality of this claim with reference to some natural obj<br>information (if any) concerning its locality are as follows: T                                                                                                                                                                          |                                               |                                                                                                                 |                   |                      |

<u>6600</u> feet <u>West</u> and <u>1980</u> feet <u>South</u> from the surveyed northeast corner of Section 1, Township 13 North, Range 4 East. DATED AND POSTED on the ground this <u>10/7/2016</u>

Mour AGENT (s) David Morris