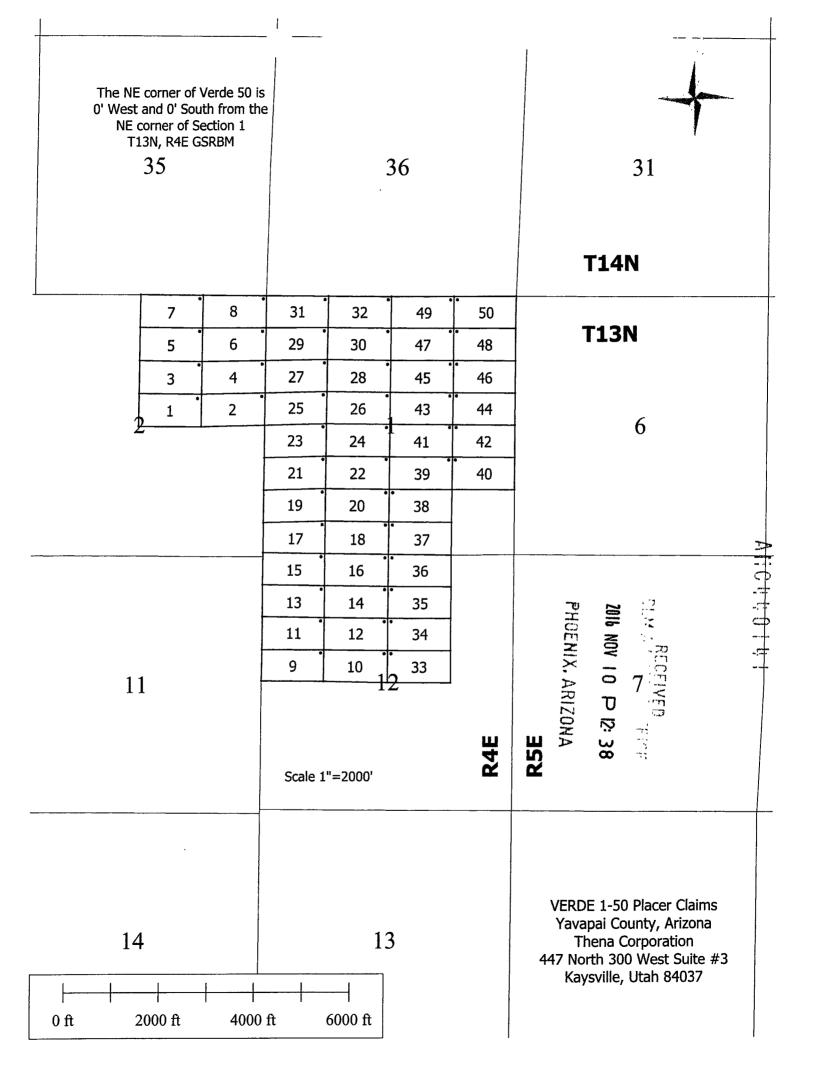

Thena Corporation 447 North 300 West Suite #3 Kaysville, Utah 84037

|                                                                                                                                                                                                                                                                                                          |                                               |                                                                                                                 | •                 |                      |
|----------------------------------------------------------------------------------------------------------------------------------------------------------------------------------------------------------------------------------------------------------------------------------------------------------|-----------------------------------------------|-----------------------------------------------------------------------------------------------------------------|-------------------|----------------------|
| LOCATION NOTICE FOR PLACER MINING CI                                                                                                                                                                                                                                                                     | AIM                                           | The second se | 2016              | 77)<br>17            |
| NOTICE IS HEREBY GIVEN that the <u>VERDE 1</u><br>mining claim has been located by <b>Thena Corporation</b><br>whose current mailing address is:<br>447 North 300 West Suite #3, Kaysville, Utah 84037                                                                                                   | _placer                                       | BLM ENX<br>Date X.<br>Stamp AR                                                                                  | 2016 NOV 1 O F    | ŖĊĊĘĬVĽĽ             |
| -                                                                                                                                                                                                                                                                                                        |                                               | <u>N</u>                                                                                                        |                   |                      |
| The general course of this claim is <u>East to West</u>                                                                                                                                                                                                                                                  | and it is sit                                 | Lated in $\mathbf{\Xi}\mathbf{Y}$                                                                               | <u>ivapai</u>     | County,              |
| Arizona. This claim is <u>1320</u> feet in length and _                                                                                                                                                                                                                                                  | <u>    660                               </u> | feet in width.                                                                                                  | ũ                 | 11                   |
| 20 Total claim acreage. This claim runs from                                                                                                                                                                                                                                                             | the location                                  | monument or                                                                                                     | which             | this location        |
| notice is posted at the <u>NE</u> corner of the claim approxi                                                                                                                                                                                                                                            | mately 66                                     | ) feet d                                                                                                        | ue                | <u>South</u>         |
| to the <b>South</b> end line and <b>1320</b> feet due                                                                                                                                                                                                                                                    | West                                          | _ to the                                                                                                        | <u>Vest</u>       | end line.            |
| This claim is marked by four monuments, one at each corne                                                                                                                                                                                                                                                | r.                                            |                                                                                                                 |                   |                      |
| The location monument on which this notice is posted is site<br><u>13N</u> , Range <u>4E</u> , Gila and Salt River Base and Me<br>portions of the following legal subdivision(s) if located by 1<br>Section(s), Section(s), Township(s) and Range(s):<br><u>S1/2 SW1/4 NE1/4</u> of Section <u>2</u> Tow | ridian, Arizon<br>egal subdivis               | na, and this cl<br>ion or the fol                                                                               | aim end<br>lowing | compasses<br>Quarter |
| Gila and Salt River Base and Meridian, Arizona.                                                                                                                                                                                                                                                          |                                               |                                                                                                                 |                   |                      |
| The locality of this claim with reference to some natural obj<br>information (if any) concerning its locality are as follows: T                                                                                                                                                                          |                                               |                                                                                                                 |                   |                      |

<u>6600</u> feet <u>West</u> and <u>1980</u> feet <u>South</u> from the surveyed northeast corner of Section 1, Township 13 North, Range 4 East. DATED AND POSTED on the ground this <u>10/7/2016</u>

Mour AGENT (s) David Morris