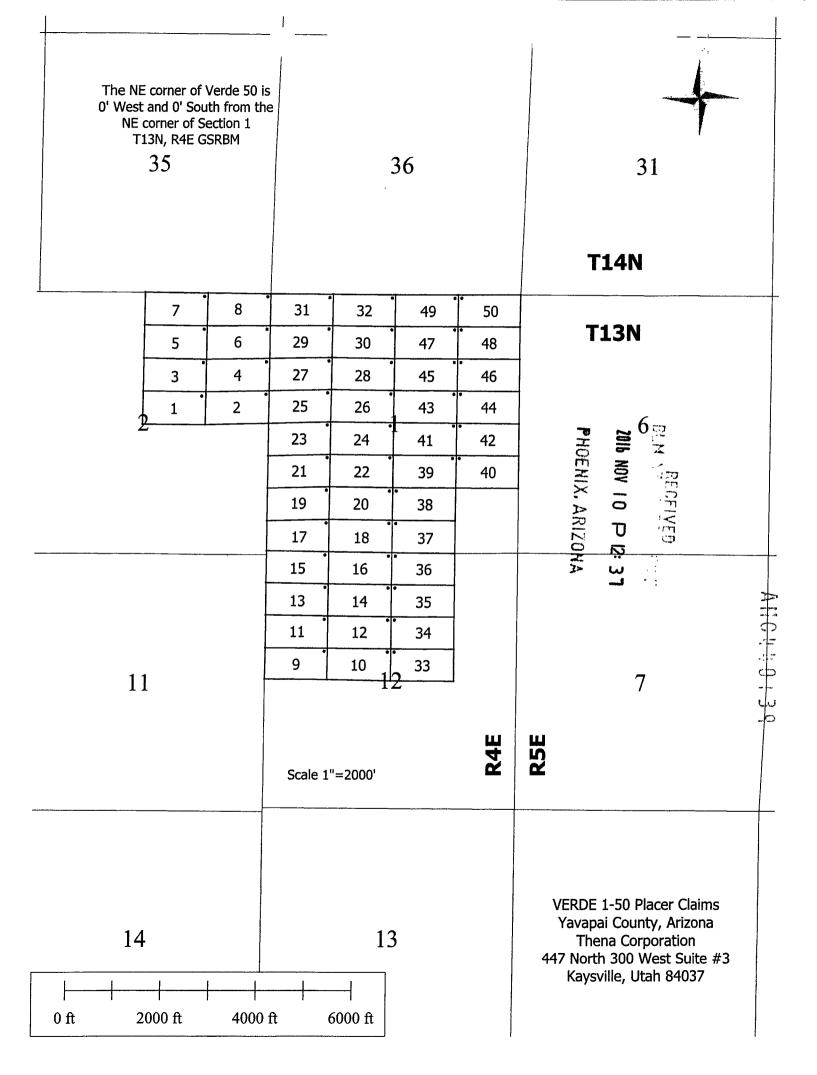

Thena Corporation 447 North 300 West Suite #3 Kaysville, Utah 84037

|                                                                                                                                                                                                                                                                                                          |                                               |                                                                                                                 | •                 |                      |
|----------------------------------------------------------------------------------------------------------------------------------------------------------------------------------------------------------------------------------------------------------------------------------------------------------|-----------------------------------------------|-----------------------------------------------------------------------------------------------------------------|-------------------|----------------------|
| LOCATION NOTICE FOR PLACER MINING CI                                                                                                                                                                                                                                                                     | AIM                                           | The second se | 2016              | 77)<br>17            |
| NOTICE IS HEREBY GIVEN that the <u>VERDE 1</u><br>mining claim has been located by <b>Thena Corporation</b><br>whose current mailing address is:<br>447 North 300 West Suite #3, Kaysville, Utah 84037                                                                                                   | _placer                                       | BLM ENX<br>Date X.<br>Stamp AR                                                                                  | 2016 NOV 1 O F    | ŖĊĊĘĬVĽĽ             |
| -                                                                                                                                                                                                                                                                                                        |                                               | <u>N</u>                                                                                                        |                   |                      |
| The general course of this claim is <u>East to West</u>                                                                                                                                                                                                                                                  | and it is sit                                 | Lated in $\mathbf{\Xi}\mathbf{Y}$                                                                               | <u>ivapai</u>     | County,              |
| Arizona. This claim is <u>1320</u> feet in length and _                                                                                                                                                                                                                                                  | <u>    660                               </u> | feet in width.                                                                                                  | ũ                 | 11                   |
| 20 Total claim acreage. This claim runs from                                                                                                                                                                                                                                                             | the location                                  | monument or                                                                                                     | which             | this location        |
| notice is posted at the <u>NE</u> corner of the claim approxi                                                                                                                                                                                                                                            | mately 66                                     | ) feet d                                                                                                        | ue                | <u>South</u>         |
| to the <b>South</b> end line and <b>1320</b> feet due                                                                                                                                                                                                                                                    | West                                          | _ to the                                                                                                        | <u>Vest</u>       | end line.            |
| This claim is marked by four monuments, one at each corne                                                                                                                                                                                                                                                | r.                                            |                                                                                                                 |                   |                      |
| The location monument on which this notice is posted is site<br><u>13N</u> , Range <u>4E</u> , Gila and Salt River Base and Me<br>portions of the following legal subdivision(s) if located by 1<br>Section(s), Section(s), Township(s) and Range(s):<br><u>S1/2 SW1/4 NE1/4</u> of Section <u>2</u> Tow | ridian, Arizon<br>egal subdivis               | na, and this cl<br>ion or the fol                                                                               | aim end<br>lowing | compasses<br>Quarter |
| Gila and Salt River Base and Meridian, Arizona.                                                                                                                                                                                                                                                          |                                               |                                                                                                                 |                   |                      |
| The locality of this claim with reference to some natural obj<br>information (if any) concerning its locality are as follows: T                                                                                                                                                                          |                                               |                                                                                                                 |                   |                      |

<u>6600</u> feet <u>West</u> and <u>1980</u> feet <u>South</u> from the surveyed northeast corner of Section 1, Township 13 North, Range 4 East. DATED AND POSTED on the ground this <u>10/7/2016</u>

Mour AGENT (s) David Morris