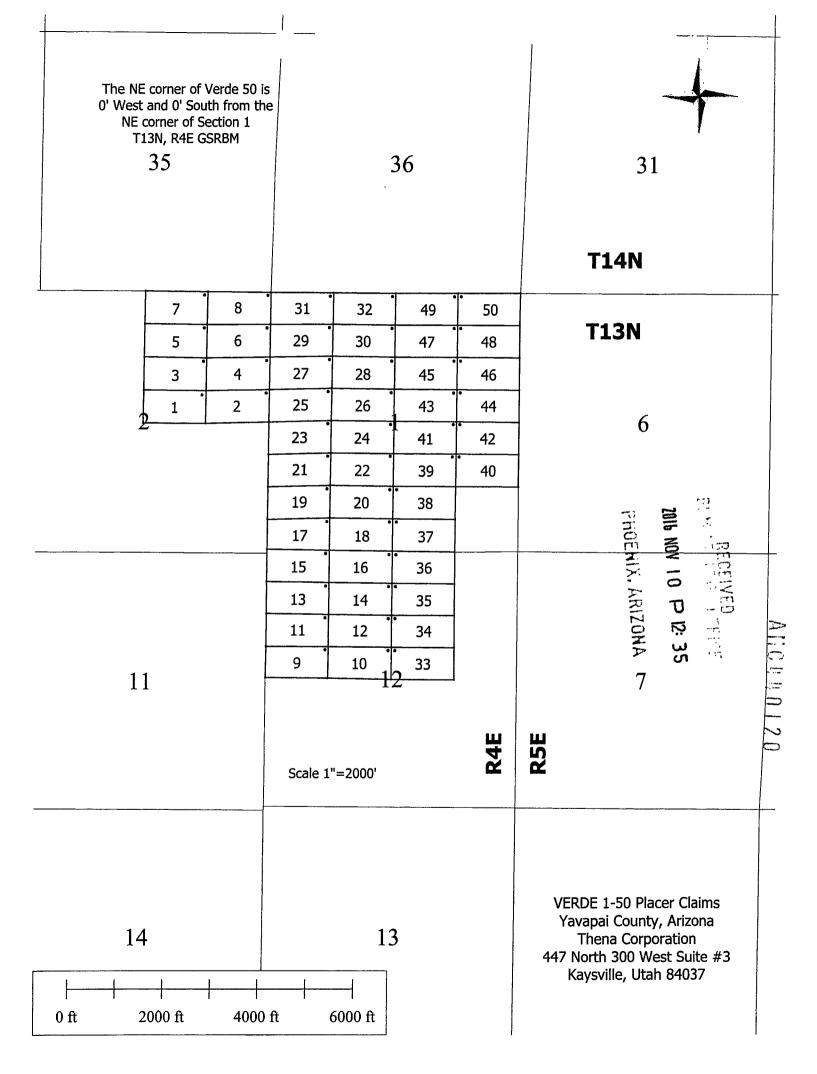

### 

Claim Begin-End: AMC440098-AMC440147

6 Location Notices-Amendments and Supporting Documents

| MINING CLAIM                                                                                                                                                                                                                                                                                            | STATUS REPORT                                                        |
|---------------------------------------------------------------------------------------------------------------------------------------------------------------------------------------------------------------------------------------------------------------------------------------------------------|----------------------------------------------------------------------|
| Data Entered: 18 NOV 16                                                                                                                                                                                                                                                                                 | MTP Checked By:<br>GEO Checked By:                                   |
| LEAD SERIAL NUMBER: AMC 440098                                                                                                                                                                                                                                                                          | _ thru AMC 440147                                                    |
| NUMBER OF CLAIMS & TYPE:                                                                                                                                                                                                                                                                                | CHARGES:                                                             |
| LODE                                                                                                                                                                                                                                                                                                    | Location Fee @ \$37 = _\$ _ <u>\                                </u> |
| PLACER                                                                                                                                                                                                                                                                                                  | Processing Fee @ \$20 = \$ 1000.00                                   |
| ASSOCIATION PLACER                                                                                                                                                                                                                                                                                      | Maintenance Fee @ \$155 = <u>\$7750.00</u>                           |
| MILL SITE                                                                                                                                                                                                                                                                                               | Add'I Maint Fee for Assoc Placer = \$                                |
| TUNNEL SITE                                                                                                                                                                                                                                                                                             | SUBTOTAL \$ 10600.00                                                 |
| (Placer Only)                                                                                                                                                                                                                                                                                           | Other Fees _\$                                                       |
|                                                                                                                                                                                                                                                                                                         | Other Fees \$                                                        |
| NUMBER OF LOCATORS:                                                                                                                                                                                                                                                                                     | TOTAL \$//) (Q()) ()                                                 |
| TR<br>TR<br>TR<br>BLM [ ] FOREST SERVICE [ ]<br>WILDERNESS AREA [ ]<br>SPLIT ESTATE: N/A [ ] SX [ ] PX [ ] OTHER<br>SRHA [ ] Was proper Notice filed if locations<br>RECONVEYED MINERALS ON BLM LAND REQUIRE OPENIN<br>Open to Entry OnN/A<br>COMMENTS/STATUS: VOID [ ] PARTIALLY VOID [ ]<br>OTHER [ ] | SEC                                                                  |
| [ ] Claimant acknowledges that portions of the following clain                                                                                                                                                                                                                                          | m(s) site(s) may be void or voidable.                                |
| Printed Name of Claimant                                                                                                                                                                                                                                                                                | Signature of Claimant                                                |
|                                                                                                                                                                                                                                                                                                         | JUDICATION************************************                       |

2016-0053712 NML 10/25/2016 11:14:1 ! Page: 1 of 2 Leslie M. Hoffman OFFICIAL RECORDS OF YAVAPAI COUNTY \$10.00 NORTH AMERICAN MINE SERVICES INC

III III MARAANIYA WAXAANI MAXAANI WAXAANI WAXAANI WAXAANI

Thena Corporation 447 North 300 West Suite #3 Kaysville, Utah 84037

|                                                                                                                                                                                                                                                                                                          |                                               |                                                                                                                 | •                 |                      |
|----------------------------------------------------------------------------------------------------------------------------------------------------------------------------------------------------------------------------------------------------------------------------------------------------------|-----------------------------------------------|-----------------------------------------------------------------------------------------------------------------|-------------------|----------------------|
| LOCATION NOTICE FOR PLACER MINING CI                                                                                                                                                                                                                                                                     | AIM                                           | The second se | 2016              | 77)<br>17            |
| NOTICE IS HEREBY GIVEN that the <u>VERDE 1</u><br>mining claim has been located by <b>Thena Corporation</b><br>whose current mailing address is:<br>447 North 300 West Suite #3, Kaysville, Utah 84037                                                                                                   | _placer                                       | BLM ENX<br>Date X.<br>Stamp AR                                                                                  | 2016 NOV 1 O F    | ŖĊĊĘĬVĽĽ             |
| -                                                                                                                                                                                                                                                                                                        |                                               | <u>N</u>                                                                                                        |                   |                      |
| The general course of this claim is <u>East to West</u>                                                                                                                                                                                                                                                  | and it is sit                                 | Lated in $\mathbf{\Xi}\mathbf{Y}$                                                                               | <u>ivapai</u>     | County,              |
| Arizona. This claim is <u>1320</u> feet in length and _                                                                                                                                                                                                                                                  | <u>    660                               </u> | feet in width.                                                                                                  | ũ                 | 11                   |
| 20 Total claim acreage. This claim runs from                                                                                                                                                                                                                                                             | the location                                  | monument or                                                                                                     | which             | this location        |
| notice is posted at the <u>NE</u> corner of the claim approxi                                                                                                                                                                                                                                            | mately 66                                     | ) feet d                                                                                                        | ue                | <u>South</u>         |
| to the <b>South</b> end line and <b>1320</b> feet due                                                                                                                                                                                                                                                    | West                                          | _ to the                                                                                                        | <u>Vest</u>       | end line.            |
| This claim is marked by four monuments, one at each corne                                                                                                                                                                                                                                                | r.                                            |                                                                                                                 |                   |                      |
| The location monument on which this notice is posted is site<br><u>13N</u> , Range <u>4E</u> , Gila and Salt River Base and Me<br>portions of the following legal subdivision(s) if located by 1<br>Section(s), Section(s), Township(s) and Range(s):<br><u>S1/2 SW1/4 NE1/4</u> of Section <u>2</u> Tow | ridian, Arizon<br>egal subdivis               | na, and this cl<br>ion or the fol                                                                               | aim end<br>lowing | compasses<br>Quarter |
| Gila and Salt River Base and Meridian, Arizona.                                                                                                                                                                                                                                                          |                                               |                                                                                                                 |                   |                      |
| The locality of this claim with reference to some natural obj<br>information (if any) concerning its locality are as follows: T                                                                                                                                                                          |                                               |                                                                                                                 |                   |                      |

<u>6600</u> feet <u>West</u> and <u>1980</u> feet <u>South</u> from the surveyed northeast corner of Section 1, Township 13 North, Range 4 East. DATED AND POSTED on the ground this <u>10/7/2016</u>

Mour AGENT (s) David Morris