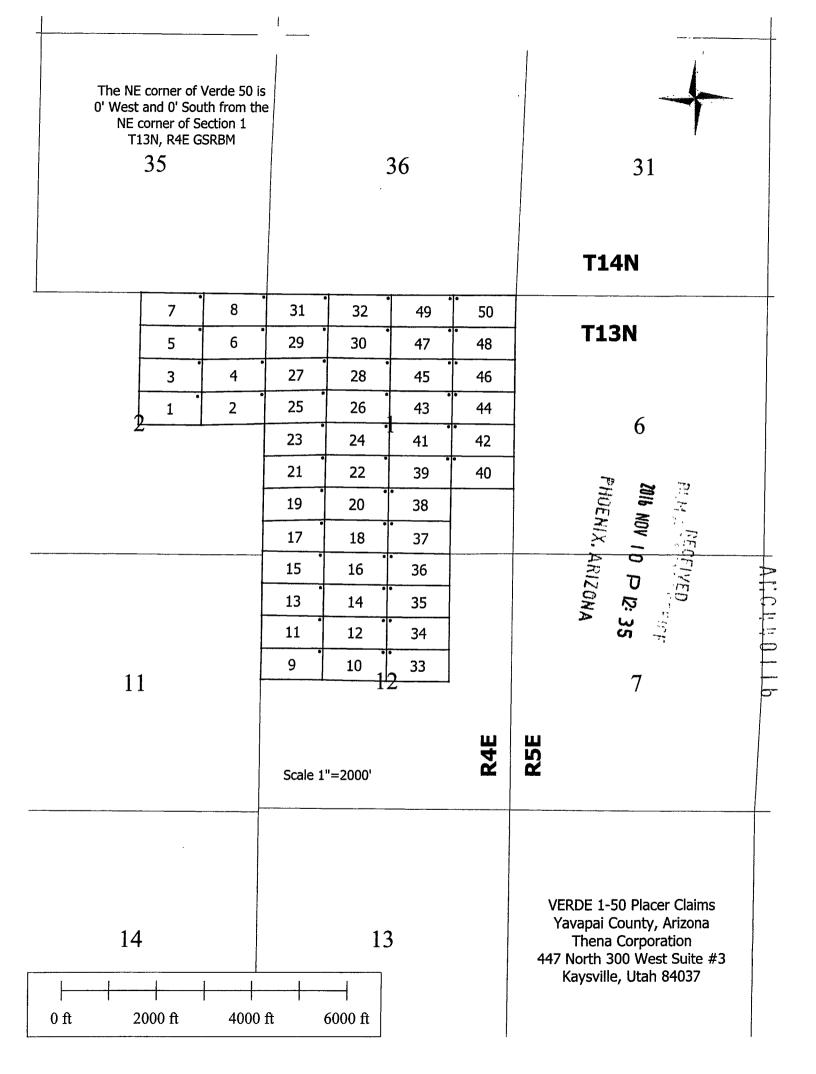

### 

Claim Begin-End: AMC440098-AMC440147

6 Location Notices-Amendments and Supporting Documents

| MINING CLAIM                                                                                                                                                                                                                                                                                            | STATUS REPORT                                                        |
|---------------------------------------------------------------------------------------------------------------------------------------------------------------------------------------------------------------------------------------------------------------------------------------------------------|----------------------------------------------------------------------|
| Data Entered: 18 NOV 16                                                                                                                                                                                                                                                                                 | MTP Checked By:<br>GEO Checked By:                                   |
| LEAD SERIAL NUMBER: AMC 440098                                                                                                                                                                                                                                                                          | _ thru AMC 440147                                                    |
| NUMBER OF CLAIMS & TYPE:                                                                                                                                                                                                                                                                                | CHARGES:                                                             |
| LODE                                                                                                                                                                                                                                                                                                    | Location Fee @ \$37 = _\$ _ <u>\                                </u> |
| PLACER                                                                                                                                                                                                                                                                                                  | Processing Fee @ \$20 = \$ 1000.00                                   |
| ASSOCIATION PLACER                                                                                                                                                                                                                                                                                      | Maintenance Fee @ \$155 = <u>\$7750.00</u>                           |
| MILL SITE                                                                                                                                                                                                                                                                                               | Add'I Maint Fee for Assoc Placer = \$                                |
| TUNNEL SITE                                                                                                                                                                                                                                                                                             | SUBTOTAL \$ 10600.00                                                 |
| (Placer Only)                                                                                                                                                                                                                                                                                           | Other Fees _\$                                                       |
|                                                                                                                                                                                                                                                                                                         | Other Fees \$                                                        |
| NUMBER OF LOCATORS:                                                                                                                                                                                                                                                                                     | TOTAL \$//) (Q()) ()                                                 |
| TR<br>TR<br>TR<br>BLM [ ] FOREST SERVICE [ ]<br>WILDERNESS AREA [ ]<br>SPLIT ESTATE: N/A [ ] SX [ ] PX [ ] OTHER<br>SRHA [ ] Was proper Notice filed if locations<br>RECONVEYED MINERALS ON BLM LAND REQUIRE OPENIN<br>Open to Entry OnN/A<br>COMMENTS/STATUS: VOID [ ] PARTIALLY VOID [ ]<br>OTHER [ ] | SEC                                                                  |
| [ ] Claimant acknowledges that portions of the following clain                                                                                                                                                                                                                                          | m(s) site(s) may be void or voidable.                                |
| Printed Name of Claimant                                                                                                                                                                                                                                                                                | Signature of Claimant                                                |
|                                                                                                                                                                                                                                                                                                         | JUDICATION************************************                       |

2016-0053712 NML 10/25/2016 11:14:1 ! Page: 1 of 2 Leslie M. Hoffman OFFICIAL RECORDS OF YAVAPAI COUNTY \$10.00 NORTH AMERICAN MINE SERVICES INC

III III MARAANIYA WAXAANI MAXAANI WAXAANI WAXAANI WAXAANI

Thena Corporation 447 North 300 West Suite #3 Kaysville, Utah 84037

|                                                                                                                                                                                                                                                                                                          |                                               |                                                                                                                 | •                 |                      |
|----------------------------------------------------------------------------------------------------------------------------------------------------------------------------------------------------------------------------------------------------------------------------------------------------------|-----------------------------------------------|-----------------------------------------------------------------------------------------------------------------|-------------------|----------------------|
| LOCATION NOTICE FOR PLACER MINING CI                                                                                                                                                                                                                                                                     | AIM                                           | The second se | 2016              | 77)<br>17            |
| NOTICE IS HEREBY GIVEN that the <u>VERDE 1</u><br>mining claim has been located by <b>Thena Corporation</b><br>whose current mailing address is:<br>447 North 300 West Suite #3, Kaysville, Utah 84037                                                                                                   | _placer                                       | BLM ENX<br>Date X.<br>Stamp AR                                                                                  | 2016 NOV 1 O F    | ŖĊĊĘĬVĽĽ             |
| -                                                                                                                                                                                                                                                                                                        |                                               | <u>N</u>                                                                                                        |                   |                      |
| The general course of this claim is <u>East to West</u>                                                                                                                                                                                                                                                  | and it is sit                                 | Lated in $\mathbf{\Xi}\mathbf{Y}$                                                                               | <u>ivapai</u>     | County,              |
| Arizona. This claim is <u>1320</u> feet in length and _                                                                                                                                                                                                                                                  | <u>    660                               </u> | feet in width.                                                                                                  | ũ                 | 11                   |
| 20 Total claim acreage. This claim runs from                                                                                                                                                                                                                                                             | the location                                  | monument or                                                                                                     | which             | this location        |
| notice is posted at the <u>NE</u> corner of the claim approxi                                                                                                                                                                                                                                            | mately 66                                     | ) feet d                                                                                                        | ue                | <u>South</u>         |
| to the <b>South</b> end line and <b>1320</b> feet due                                                                                                                                                                                                                                                    | West                                          | _ to the                                                                                                        | <u>Vest</u>       | end line.            |
| This claim is marked by four monuments, one at each corne                                                                                                                                                                                                                                                | r.                                            |                                                                                                                 |                   |                      |
| The location monument on which this notice is posted is site<br><u>13N</u> , Range <u>4E</u> , Gila and Salt River Base and Me<br>portions of the following legal subdivision(s) if located by 1<br>Section(s), Section(s), Township(s) and Range(s):<br><u>S1/2 SW1/4 NE1/4</u> of Section <u>2</u> Tow | ridian, Arizon<br>egal subdivis               | na, and this cl<br>ion or the fol                                                                               | aim end<br>lowing | compasses<br>Quarter |
| Gila and Salt River Base and Meridian, Arizona.                                                                                                                                                                                                                                                          |                                               |                                                                                                                 |                   |                      |
| The locality of this claim with reference to some natural obj<br>information (if any) concerning its locality are as follows: T                                                                                                                                                                          |                                               |                                                                                                                 |                   |                      |

<u>6600</u> feet <u>West</u> and <u>1980</u> feet <u>South</u> from the surveyed northeast corner of Section 1, Township 13 North, Range 4 East. DATED AND POSTED on the ground this <u>10/7/2016</u>

Mour AGENT (s) David Morris