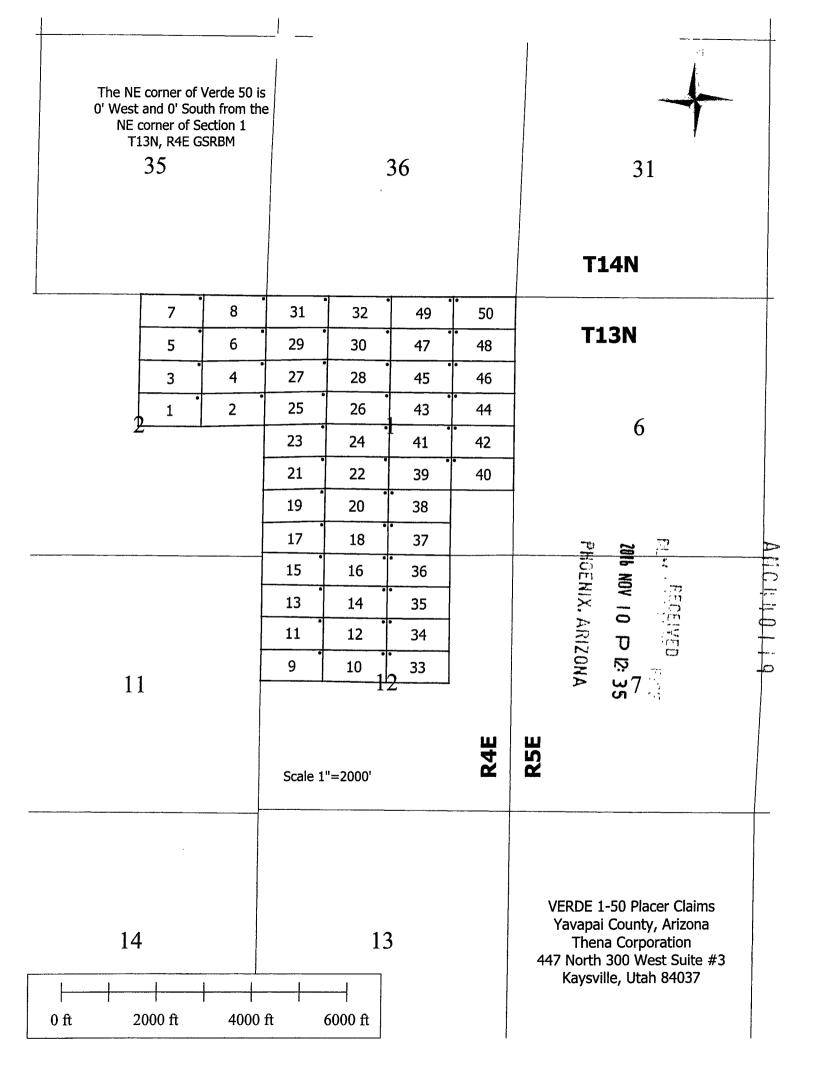

### 

Claim Begin-End: AMC440098-AMC440147

6 Location Notices-Amendments and Supporting Documents

| MINING CLAIM                                                                                                                                                                                                                                                                                            | STATUS REPORT                                                        |
|---------------------------------------------------------------------------------------------------------------------------------------------------------------------------------------------------------------------------------------------------------------------------------------------------------|----------------------------------------------------------------------|
| Data Entered: 18 NOV 16                                                                                                                                                                                                                                                                                 | MTP Checked By:<br>GEO Checked By:                                   |
| LEAD SERIAL NUMBER: AMC 440098                                                                                                                                                                                                                                                                          | _ thru AMC 440147                                                    |
| NUMBER OF CLAIMS & TYPE:                                                                                                                                                                                                                                                                                | CHARGES:                                                             |
| LODE                                                                                                                                                                                                                                                                                                    | Location Fee @ \$37 = _\$ _ <u>\                                </u> |
| PLACER                                                                                                                                                                                                                                                                                                  | Processing Fee @ \$20 = \$ 1000.00                                   |
| ASSOCIATION PLACER                                                                                                                                                                                                                                                                                      | Maintenance Fee @ \$155 = <u>\$7750.00</u>                           |
| MILL SITE                                                                                                                                                                                                                                                                                               | Add'I Maint Fee for Assoc Placer = \$                                |
| TUNNEL SITE                                                                                                                                                                                                                                                                                             | SUBTOTAL \$ 10600.00                                                 |
| (Placer Only)                                                                                                                                                                                                                                                                                           | Other Fees _\$                                                       |
|                                                                                                                                                                                                                                                                                                         | Other Fees \$                                                        |
| NUMBER OF LOCATORS:                                                                                                                                                                                                                                                                                     | TOTAL \$//) (Q()) ()                                                 |
| TR<br>TR<br>TR<br>BLM [ ] FOREST SERVICE [ ]<br>WILDERNESS AREA [ ]<br>SPLIT ESTATE: N/A [ ] SX [ ] PX [ ] OTHER<br>SRHA [ ] Was proper Notice filed if locations<br>RECONVEYED MINERALS ON BLM LAND REQUIRE OPENIN<br>Open to Entry OnN/A<br>COMMENTS/STATUS: VOID [ ] PARTIALLY VOID [ ]<br>OTHER [ ] | SEC                                                                  |
| [ ] Claimant acknowledges that portions of the following clain                                                                                                                                                                                                                                          | m(s) site(s) may be void or voidable.                                |
| Printed Name of Claimant                                                                                                                                                                                                                                                                                | Signature of Claimant                                                |
|                                                                                                                                                                                                                                                                                                         | JUDICATION************************************                       |

2016-0053712 NML 10/25/2016 11:14:1 ! Page: 1 of 2 Leslie M. Hoffman OFFICIAL RECORDS OF YAVAPAI COUNTY \$10.00 NORTH AMERICAN MINE SERVICES INC

III III MARAANIYA WAXAANI MAXAANI WAXAANI WAXAANI WAXAANI

Thena Corporation 447 North 300 West Suite #3 Kaysville, Utah 84037

|                                                                                                                                                                                                                                                                                                          |                                               |                                                                                                                 | •                 |                      |
|----------------------------------------------------------------------------------------------------------------------------------------------------------------------------------------------------------------------------------------------------------------------------------------------------------|-----------------------------------------------|-----------------------------------------------------------------------------------------------------------------|-------------------|----------------------|
| LOCATION NOTICE FOR PLACER MINING CI                                                                                                                                                                                                                                                                     | AIM                                           | The second se | 2016              | 77)<br>17            |
| NOTICE IS HEREBY GIVEN that the <u>VERDE 1</u><br>mining claim has been located by <b>Thena Corporation</b><br>whose current mailing address is:<br>447 North 300 West Suite #3, Kaysville, Utah 84037                                                                                                   | _placer                                       | BLM ENX<br>Date X.<br>Stamp AR                                                                                  | 2016 NOV 1 O F    | ŖĊĊĘĬVĽĽ             |
| -                                                                                                                                                                                                                                                                                                        |                                               | <u>N</u>                                                                                                        |                   |                      |
| The general course of this claim is <u>East to West</u>                                                                                                                                                                                                                                                  | and it is sit                                 | Lated in $\mathbf{\Xi}\mathbf{Y}$                                                                               | <u>ivapai</u>     | County,              |
| Arizona. This claim is <u>1320</u> feet in length and _                                                                                                                                                                                                                                                  | <u>    660                               </u> | feet in width.                                                                                                  | ũ                 | 11                   |
| 20 Total claim acreage. This claim runs from                                                                                                                                                                                                                                                             | the location                                  | monument or                                                                                                     | which             | this location        |
| notice is posted at the <u>NE</u> corner of the claim approxi                                                                                                                                                                                                                                            | mately 66                                     | ) feet d                                                                                                        | ue                | <u>South</u>         |
| to the <b>South</b> end line and <b>1320</b> feet due                                                                                                                                                                                                                                                    | West                                          | _ to the                                                                                                        | <u>Vest</u>       | end line.            |
| This claim is marked by four monuments, one at each corne                                                                                                                                                                                                                                                | r.                                            |                                                                                                                 |                   |                      |
| The location monument on which this notice is posted is site<br><u>13N</u> , Range <u>4E</u> , Gila and Salt River Base and Me<br>portions of the following legal subdivision(s) if located by 1<br>Section(s), Section(s), Township(s) and Range(s):<br><u>S1/2 SW1/4 NE1/4</u> of Section <u>2</u> Tow | ridian, Arizon<br>egal subdivis               | na, and this cl<br>ion or the fol                                                                               | aim end<br>lowing | compasses<br>Quarter |
| Gila and Salt River Base and Meridian, Arizona.                                                                                                                                                                                                                                                          |                                               |                                                                                                                 |                   |                      |
| The locality of this claim with reference to some natural obj<br>information (if any) concerning its locality are as follows: T                                                                                                                                                                          |                                               |                                                                                                                 |                   |                      |

<u>6600</u> feet <u>West</u> and <u>1980</u> feet <u>South</u> from the surveyed northeast corner of Section 1, Township 13 North, Range 4 East. DATED AND POSTED on the ground this <u>10/7/2016</u>

Mour AGENT (s) David Morris