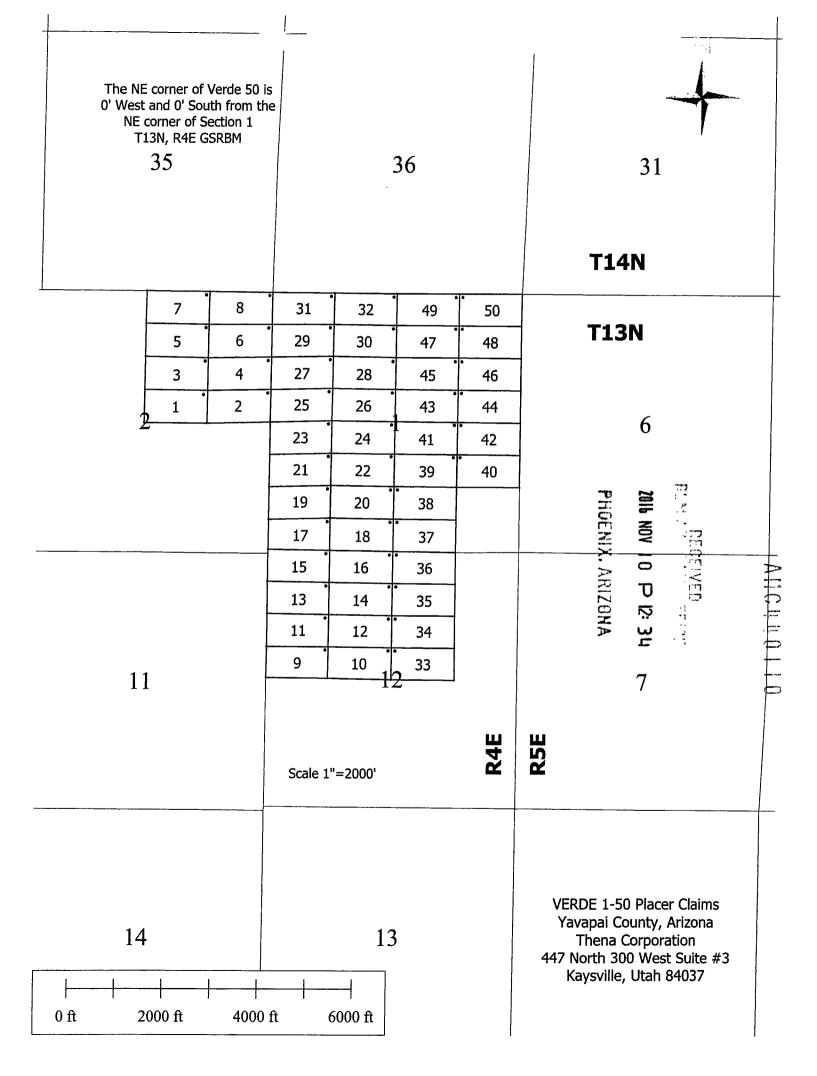

### 

Claim Begin-End: AMC440098-AMC440147

6 Location Notices-Amendments and Supporting Documents

| MINING CLAIM                                                                                                                                                                                                                                                                                            | STATUS REPORT                                                        |
|---------------------------------------------------------------------------------------------------------------------------------------------------------------------------------------------------------------------------------------------------------------------------------------------------------|----------------------------------------------------------------------|
| Data Entered: 18 NOV 16                                                                                                                                                                                                                                                                                 | MTP Checked By:<br>GEO Checked By:                                   |
| LEAD SERIAL NUMBER: AMC 440098                                                                                                                                                                                                                                                                          | _ thru AMC 440147                                                    |
| NUMBER OF CLAIMS & TYPE:                                                                                                                                                                                                                                                                                | CHARGES:                                                             |
| LODE                                                                                                                                                                                                                                                                                                    | Location Fee @ \$37 = _\$ _ <u>\                                </u> |
| PLACER                                                                                                                                                                                                                                                                                                  | Processing Fee @ \$20 = \$ 1000.00                                   |
| ASSOCIATION PLACER                                                                                                                                                                                                                                                                                      | Maintenance Fee @ \$155 = <u>\$7750.00</u>                           |
| MILL SITE                                                                                                                                                                                                                                                                                               | Add'I Maint Fee for Assoc Placer = \$                                |
| TUNNEL SITE                                                                                                                                                                                                                                                                                             | SUBTOTAL \$ 10600.00                                                 |
| (Placer Only)                                                                                                                                                                                                                                                                                           | Other Fees _\$                                                       |
|                                                                                                                                                                                                                                                                                                         | Other Fees \$                                                        |
| NUMBER OF LOCATORS:                                                                                                                                                                                                                                                                                     | TOTAL \$//) (Q()) ()                                                 |
| TR<br>TR<br>TR<br>BLM [ ] FOREST SERVICE [ ]<br>WILDERNESS AREA [ ]<br>SPLIT ESTATE: N/A [ ] SX [ ] PX [ ] OTHER<br>SRHA [ ] Was proper Notice filed if locations<br>RECONVEYED MINERALS ON BLM LAND REQUIRE OPENIN<br>Open to Entry OnN/A<br>COMMENTS/STATUS: VOID [ ] PARTIALLY VOID [ ]<br>OTHER [ ] | SEC                                                                  |
| [ ] Claimant acknowledges that portions of the following clain                                                                                                                                                                                                                                          | m(s) site(s) may be void or voidable.                                |
| Printed Name of Claimant                                                                                                                                                                                                                                                                                | Signature of Claimant                                                |
|                                                                                                                                                                                                                                                                                                         | JUDICATION************************************                       |

2016-0053712 NML 10/25/2016 11:14:1 ! Page: 1 of 2 Leslie M. Hoffman OFFICIAL RECORDS OF YAVAPAI COUNTY \$10.00 NORTH AMERICAN MINE SERVICES INC

III III MARAANIYA WAXAANI MAXAANI WAXAANI WAXAANI WAXAANI

Thena Corporation 447 North 300 West Suite #3 Kaysville, Utah 84037

|                                                                                                                                                                                                                                                                                                          |                                               |                                                                                                                 | •                 |                      |
|----------------------------------------------------------------------------------------------------------------------------------------------------------------------------------------------------------------------------------------------------------------------------------------------------------|-----------------------------------------------|-----------------------------------------------------------------------------------------------------------------|-------------------|----------------------|
| LOCATION NOTICE FOR PLACER MINING CI                                                                                                                                                                                                                                                                     | AIM                                           | The second se | 2016              | 77)<br>17            |
| NOTICE IS HEREBY GIVEN that the <u>VERDE 1</u><br>mining claim has been located by <b>Thena Corporation</b><br>whose current mailing address is:<br>447 North 300 West Suite #3, Kaysville, Utah 84037                                                                                                   | _placer                                       | BLM ENX<br>Date X.<br>Stamp AR                                                                                  | 2016 NOV 1 O F    | ŖĊĊĘĬVĽĽ             |
| -                                                                                                                                                                                                                                                                                                        |                                               | <u>N</u>                                                                                                        |                   |                      |
| The general course of this claim is <u>East to West</u>                                                                                                                                                                                                                                                  | and it is sit                                 | Lated in $\mathbf{\Xi}\mathbf{Y}$                                                                               | <u>ivapai</u>     | County,              |
| Arizona. This claim is <u>1320</u> feet in length and _                                                                                                                                                                                                                                                  | <u>    660                               </u> | feet in width.                                                                                                  | ũ                 | 11                   |
| 20 Total claim acreage. This claim runs from                                                                                                                                                                                                                                                             | the location                                  | monument or                                                                                                     | which             | this location        |
| notice is posted at the <u>NE</u> corner of the claim approxi                                                                                                                                                                                                                                            | mately 66                                     | ) feet d                                                                                                        | ue                | <u>South</u>         |
| to the <b>South</b> end line and <b>1320</b> feet due                                                                                                                                                                                                                                                    | West                                          | _ to the                                                                                                        | <u>Vest</u>       | end line.            |
| This claim is marked by four monuments, one at each corne                                                                                                                                                                                                                                                | r.                                            |                                                                                                                 |                   |                      |
| The location monument on which this notice is posted is site<br><u>13N</u> , Range <u>4E</u> , Gila and Salt River Base and Me<br>portions of the following legal subdivision(s) if located by 1<br>Section(s), Section(s), Township(s) and Range(s):<br><u>S1/2 SW1/4 NE1/4</u> of Section <u>2</u> Tow | ridian, Arizon<br>egal subdivis               | na, and this cl<br>ion or the fol                                                                               | aim end<br>lowing | compasses<br>Quarter |
| Gila and Salt River Base and Meridian, Arizona.                                                                                                                                                                                                                                                          |                                               |                                                                                                                 |                   |                      |
| The locality of this claim with reference to some natural obj<br>information (if any) concerning its locality are as follows: T                                                                                                                                                                          |                                               |                                                                                                                 |                   |                      |

<u>6600</u> feet <u>West</u> and <u>1980</u> feet <u>South</u> from the surveyed northeast corner of Section 1, Township 13 North, Range 4 East. DATED AND POSTED on the ground this <u>10/7/2016</u>

Mour AGENT (s) David Morris