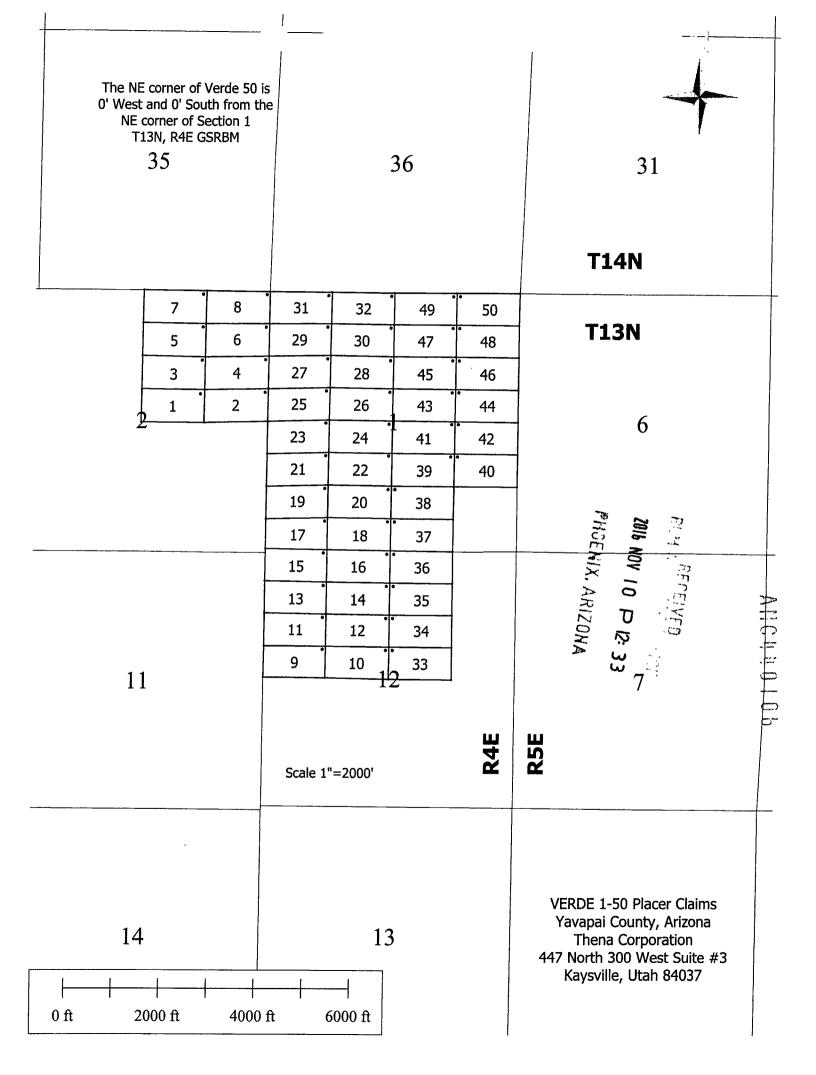

Thena Corporation 447 North 300 West Suite #3 Kaysville, Utah 84037

|                                                                                                                                                                                                                                                                                                          |                                               |                                                                                                                 | •                 |                      |
|----------------------------------------------------------------------------------------------------------------------------------------------------------------------------------------------------------------------------------------------------------------------------------------------------------|-----------------------------------------------|-----------------------------------------------------------------------------------------------------------------|-------------------|----------------------|
| LOCATION NOTICE FOR PLACER MINING CI                                                                                                                                                                                                                                                                     | AIM                                           | The second se | 2016              | 77)<br>17            |
| NOTICE IS HEREBY GIVEN that the <u>VERDE 1</u><br>mining claim has been located by <b>Thena Corporation</b><br>whose current mailing address is:<br>447 North 300 West Suite #3, Kaysville, Utah 84037                                                                                                   | _placer                                       | BLM ENX<br>Date X.<br>Stamp AR                                                                                  | 2016 NOV 1 O F    | ŖĊĊĘĬVĽĽ             |
| -                                                                                                                                                                                                                                                                                                        |                                               | <u>N</u>                                                                                                        |                   |                      |
| The general course of this claim is <u>East to West</u>                                                                                                                                                                                                                                                  | and it is sit                                 | Lated in $\mathbf{\Xi}\mathbf{Y}$                                                                               | <u>ivapai</u>     | County,              |
| Arizona. This claim is <u>1320</u> feet in length and _                                                                                                                                                                                                                                                  | <u>    660                               </u> | feet in width.                                                                                                  | ũ                 | 11                   |
| 20 Total claim acreage. This claim runs from                                                                                                                                                                                                                                                             | the location                                  | monument or                                                                                                     | which             | this location        |
| notice is posted at the <u>NE</u> corner of the claim approxi                                                                                                                                                                                                                                            | mately 66                                     | ) feet d                                                                                                        | ue                | <u>South</u>         |
| to the <b>South</b> end line and <b>1320</b> feet due                                                                                                                                                                                                                                                    | West                                          | _ to the                                                                                                        | <u>Vest</u>       | end line.            |
| This claim is marked by four monuments, one at each corne                                                                                                                                                                                                                                                | r.                                            |                                                                                                                 |                   |                      |
| The location monument on which this notice is posted is site<br><u>13N</u> , Range <u>4E</u> , Gila and Salt River Base and Me<br>portions of the following legal subdivision(s) if located by 1<br>Section(s), Section(s), Township(s) and Range(s):<br><u>S1/2 SW1/4 NE1/4</u> of Section <u>2</u> Tow | ridian, Arizon<br>egal subdivis               | na, and this cl<br>ion or the fol                                                                               | aim end<br>lowing | compasses<br>Quarter |
| Gila and Salt River Base and Meridian, Arizona.                                                                                                                                                                                                                                                          |                                               |                                                                                                                 |                   |                      |
| The locality of this claim with reference to some natural obj<br>information (if any) concerning its locality are as follows: T                                                                                                                                                                          |                                               |                                                                                                                 |                   |                      |

<u>6600</u> feet <u>West</u> and <u>1980</u> feet <u>South</u> from the surveyed northeast corner of Section 1, Township 13 North, Range 4 East. DATED AND POSTED on the ground this <u>10/7/2016</u>

Mour AGENT (s) David Morris