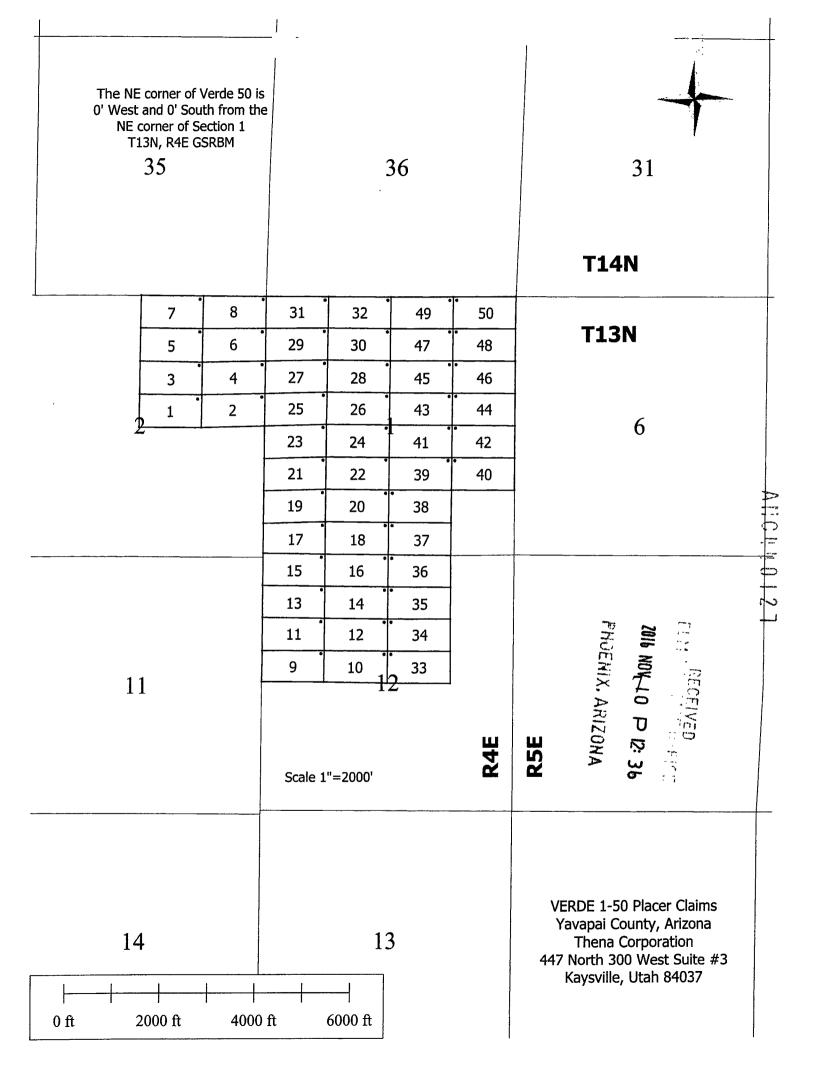

2016-0053712 NML 10/25/2016 11:14:1 ! Page: 1 of 2 Leslie M. Hoffman OFFICIAL RECORDS OF YAVAPAI COUNTY \$10.00 NORTH AMERICAN MINE SERVICES INC

III III MARAANIYA WAXAANI MAXAANI WAXAANI WAXAANI WAXAANI

Thena Corporation 447 North 300 West Suite #3 Kaysville, Utah 84037

|                                                                                                                                                                                                                                                                                                          |                                               |                                                                                                                 | •                 |                      |
|----------------------------------------------------------------------------------------------------------------------------------------------------------------------------------------------------------------------------------------------------------------------------------------------------------|-----------------------------------------------|-----------------------------------------------------------------------------------------------------------------|-------------------|----------------------|
| LOCATION NOTICE FOR PLACER MINING CI                                                                                                                                                                                                                                                                     | AIM                                           | The second se | 2016              | 77)<br>17            |
| NOTICE IS HEREBY GIVEN that the <u>VERDE 1</u><br>mining claim has been located by <b>Thena Corporation</b><br>whose current mailing address is:<br>447 North 300 West Suite #3, Kaysville, Utah 84037                                                                                                   | _placer                                       | BLM ENX<br>Date X.<br>Stamp AR                                                                                  | 2016 NOV 1 O F    | ŖĊĊĘĬVĽĽ             |
| -                                                                                                                                                                                                                                                                                                        |                                               | <u>N</u>                                                                                                        |                   |                      |
| The general course of this claim is <u>East to West</u>                                                                                                                                                                                                                                                  | and it is sit                                 | Lated in $\mathbf{\Xi}\mathbf{Y}$                                                                               | <u>ivapai</u>     | County,              |
| Arizona. This claim is <u>1320</u> feet in length and _                                                                                                                                                                                                                                                  | <u>    660                               </u> | feet in width.                                                                                                  | ũ                 | 11                   |
| 20 Total claim acreage. This claim runs from                                                                                                                                                                                                                                                             | the location                                  | monument or                                                                                                     | which             | this location        |
| notice is posted at the <u>NE</u> corner of the claim approxi                                                                                                                                                                                                                                            | mately 66                                     | ) feet d                                                                                                        | ue                | <u>South</u>         |
| to the <b>South</b> end line and <b>1320</b> feet due                                                                                                                                                                                                                                                    | West                                          | _ to the                                                                                                        | <u>Vest</u>       | end line.            |
| This claim is marked by four monuments, one at each corne                                                                                                                                                                                                                                                | r.                                            |                                                                                                                 |                   |                      |
| The location monument on which this notice is posted is site<br><u>13N</u> , Range <u>4E</u> , Gila and Salt River Base and Me<br>portions of the following legal subdivision(s) if located by 1<br>Section(s), Section(s), Township(s) and Range(s):<br><u>S1/2 SW1/4 NE1/4</u> of Section <u>2</u> Tow | ridian, Arizon<br>egal subdivis               | na, and this cl<br>ion or the fol                                                                               | aim end<br>lowing | compasses<br>Quarter |
| Gila and Salt River Base and Meridian, Arizona.                                                                                                                                                                                                                                                          |                                               |                                                                                                                 |                   |                      |
| The locality of this claim with reference to some natural obj<br>information (if any) concerning its locality are as follows: T                                                                                                                                                                          |                                               |                                                                                                                 |                   |                      |

<u>6600</u> feet <u>West</u> and <u>1980</u> feet <u>South</u> from the surveyed northeast corner of Section 1, Township 13 North, Range 4 East. DATED AND POSTED on the ground this <u>10/7/2016</u>

Mour AGENT (s) David Morris