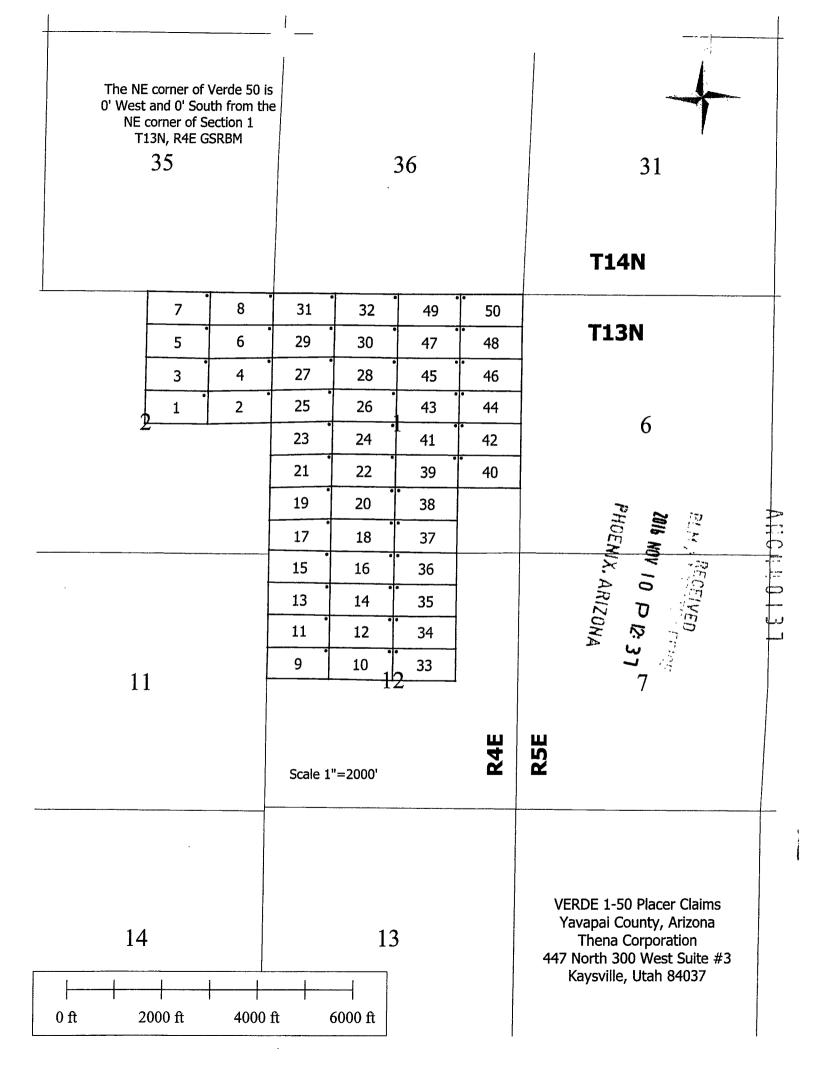

### 

Claim Begin-End: AMC440098-AMC440147

6 Location Notices-Amendments and Supporting Documents

| MINING CLAIM                                                                                                                                                                                                                                                                                            | STATUS REPORT                                                        |
|---------------------------------------------------------------------------------------------------------------------------------------------------------------------------------------------------------------------------------------------------------------------------------------------------------|----------------------------------------------------------------------|
| Data Entered: 18 NOV 16                                                                                                                                                                                                                                                                                 | MTP Checked By:<br>GEO Checked By:                                   |
| LEAD SERIAL NUMBER: AMC 440098                                                                                                                                                                                                                                                                          | _ thru AMC 440147                                                    |
| NUMBER OF CLAIMS & TYPE:                                                                                                                                                                                                                                                                                | CHARGES:                                                             |
| LODE                                                                                                                                                                                                                                                                                                    | Location Fee @ \$37 = _\$ _ <u>\                                </u> |
| PLACER                                                                                                                                                                                                                                                                                                  | Processing Fee @ \$20 = \$ 1000.00                                   |
| ASSOCIATION PLACER                                                                                                                                                                                                                                                                                      | Maintenance Fee @ \$155 = <u>\$7750.00</u>                           |
| MILL SITE                                                                                                                                                                                                                                                                                               | Add'I Maint Fee for Assoc Placer = \$                                |
| TUNNEL SITE                                                                                                                                                                                                                                                                                             | SUBTOTAL \$ 10600.00                                                 |
| (Placer Only)                                                                                                                                                                                                                                                                                           | Other Fees _\$                                                       |
|                                                                                                                                                                                                                                                                                                         | Other Fees \$                                                        |
| NUMBER OF LOCATORS:                                                                                                                                                                                                                                                                                     | TOTAL \$//) (Q()) ()                                                 |
| TR<br>TR<br>TR<br>BLM [ ] FOREST SERVICE [ ]<br>WILDERNESS AREA [ ]<br>SPLIT ESTATE: N/A [ ] SX [ ] PX [ ] OTHER<br>SRHA [ ] Was proper Notice filed if locations<br>RECONVEYED MINERALS ON BLM LAND REQUIRE OPENIN<br>Open to Entry OnN/A<br>COMMENTS/STATUS: VOID [ ] PARTIALLY VOID [ ]<br>OTHER [ ] | SEC                                                                  |
| [ ] Claimant acknowledges that portions of the following clain                                                                                                                                                                                                                                          | m(s) site(s) may be void or voidable.                                |
| Printed Name of Claimant                                                                                                                                                                                                                                                                                | Signature of Claimant                                                |
|                                                                                                                                                                                                                                                                                                         | JUDICATION************************************                       |

Thena Corporation 447 North 300 West Suite #3 Kaysville, Utah 84037

|                                                                                                                                                                                                                                                                                                          |                                               |                                                                                                                 | •                 |                      |
|----------------------------------------------------------------------------------------------------------------------------------------------------------------------------------------------------------------------------------------------------------------------------------------------------------|-----------------------------------------------|-----------------------------------------------------------------------------------------------------------------|-------------------|----------------------|
| LOCATION NOTICE FOR PLACER MINING CI                                                                                                                                                                                                                                                                     | AIM                                           | The second se | 2016              | 77)<br>17            |
| NOTICE IS HEREBY GIVEN that the <u>VERDE 1</u><br>mining claim has been located by <b>Thena Corporation</b><br>whose current mailing address is:<br>447 North 300 West Suite #3, Kaysville, Utah 84037                                                                                                   | _placer                                       | BLM ENX<br>Date X.<br>Stamp AR                                                                                  | 2016 NOV 1 O F    | ŖĊĊĘĬVĽĽ             |
| -                                                                                                                                                                                                                                                                                                        |                                               | <u>N</u>                                                                                                        |                   |                      |
| The general course of this claim is <u>East to West</u>                                                                                                                                                                                                                                                  | and it is sit                                 | Lated in $\mathbf{\Xi}\mathbf{Y}$                                                                               | <u>ivapai</u>     | County,              |
| Arizona. This claim is <u>1320</u> feet in length and _                                                                                                                                                                                                                                                  | <u>    660                               </u> | feet in width.                                                                                                  | ũ                 | 11                   |
| 20 Total claim acreage. This claim runs from                                                                                                                                                                                                                                                             | the location                                  | monument or                                                                                                     | which             | this location        |
| notice is posted at the <u>NE</u> corner of the claim approxi                                                                                                                                                                                                                                            | mately 66                                     | ) feet d                                                                                                        | ue                | <u>South</u>         |
| to the <b>South</b> end line and <b>1320</b> feet due                                                                                                                                                                                                                                                    | West                                          | _ to the                                                                                                        | <u>Vest</u>       | end line.            |
| This claim is marked by four monuments, one at each corne                                                                                                                                                                                                                                                | r.                                            |                                                                                                                 |                   |                      |
| The location monument on which this notice is posted is site<br><u>13N</u> , Range <u>4E</u> , Gila and Salt River Base and Me<br>portions of the following legal subdivision(s) if located by 1<br>Section(s), Section(s), Township(s) and Range(s):<br><u>S1/2 SW1/4 NE1/4</u> of Section <u>2</u> Tow | ridian, Arizon<br>egal subdivis               | na, and this cl<br>ion or the fol                                                                               | aim end<br>lowing | compasses<br>Quarter |
| Gila and Salt River Base and Meridian, Arizona.                                                                                                                                                                                                                                                          |                                               |                                                                                                                 |                   |                      |
| The locality of this claim with reference to some natural obj<br>information (if any) concerning its locality are as follows: T                                                                                                                                                                          |                                               |                                                                                                                 |                   |                      |

<u>6600</u> feet <u>West</u> and <u>1980</u> feet <u>South</u> from the surveyed northeast corner of Section 1, Township 13 North, Range 4 East. DATED AND POSTED on the ground this <u>10/7/2016</u>

Mour AGENT (s) David Morris