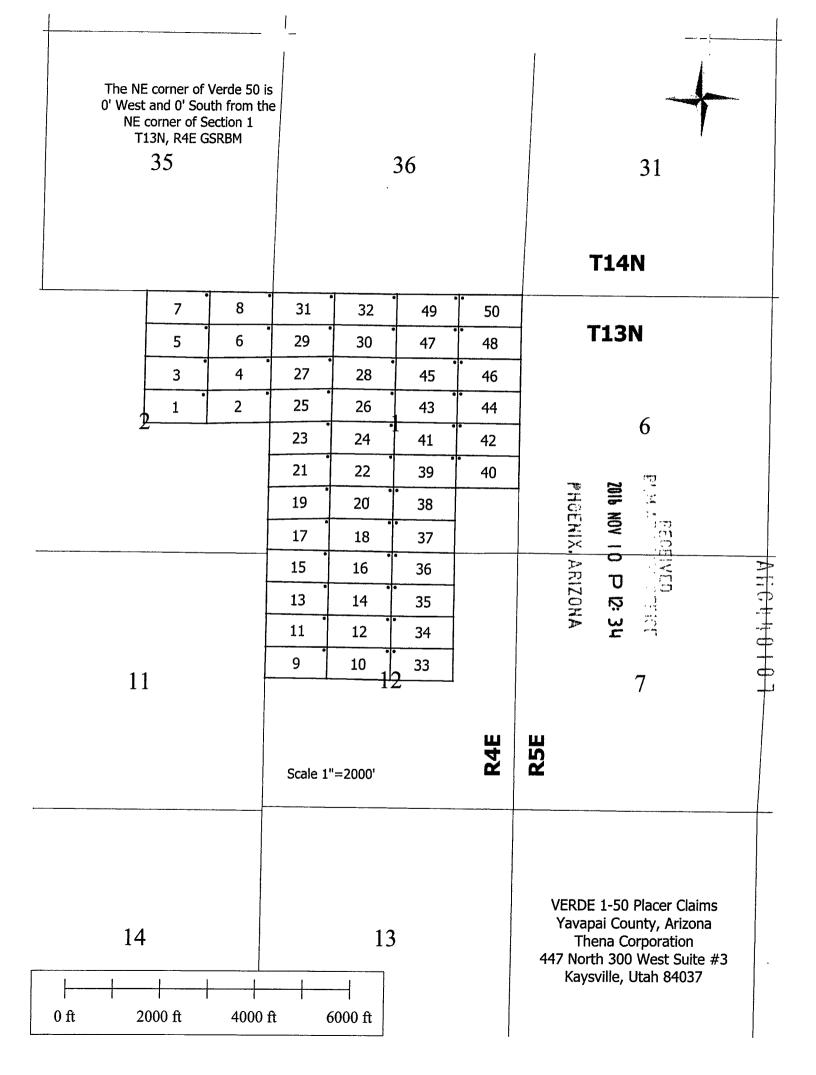

Thena Corporation 447 North 300 West Suite #3 Kaysville, Utah 84037

|                                                                                                                                                                                                                                                                                                          |                                               |                                                                                                                 | •                 |                      |
|----------------------------------------------------------------------------------------------------------------------------------------------------------------------------------------------------------------------------------------------------------------------------------------------------------|-----------------------------------------------|-----------------------------------------------------------------------------------------------------------------|-------------------|----------------------|
| LOCATION NOTICE FOR PLACER MINING CI                                                                                                                                                                                                                                                                     | AIM                                           | The second se | 2016              | 77)<br>17            |
| NOTICE IS HEREBY GIVEN that the <u>VERDE 1</u><br>mining claim has been located by <b>Thena Corporation</b><br>whose current mailing address is:<br>447 North 300 West Suite #3, Kaysville, Utah 84037                                                                                                   | _placer                                       | BLM ENX<br>Date X.<br>Stamp AR                                                                                  | 2016 NOV 1 O F    | ŖĊĊĘĬVĽĽ             |
| -                                                                                                                                                                                                                                                                                                        |                                               | <u>N</u>                                                                                                        |                   |                      |
| The general course of this claim is <u>East to West</u>                                                                                                                                                                                                                                                  | and it is sit                                 | Lated in $\mathbf{\Xi}\mathbf{Y}$                                                                               | <u>ivapai</u>     | County,              |
| Arizona. This claim is <u>1320</u> feet in length and _                                                                                                                                                                                                                                                  | <u>    660                               </u> | feet in width.                                                                                                  | ũ                 | 11                   |
| 20 Total claim acreage. This claim runs from                                                                                                                                                                                                                                                             | the location                                  | monument or                                                                                                     | which             | this location        |
| notice is posted at the <u>NE</u> corner of the claim approxi                                                                                                                                                                                                                                            | mately 66                                     | ) feet d                                                                                                        | ue                | <u>South</u>         |
| to the <b>South</b> end line and <b>1320</b> feet due                                                                                                                                                                                                                                                    | West                                          | _ to the                                                                                                        | <u>Vest</u>       | end line.            |
| This claim is marked by four monuments, one at each corne                                                                                                                                                                                                                                                | r.                                            |                                                                                                                 |                   |                      |
| The location monument on which this notice is posted is site<br><u>13N</u> , Range <u>4E</u> , Gila and Salt River Base and Me<br>portions of the following legal subdivision(s) if located by 1<br>Section(s), Section(s), Township(s) and Range(s):<br><u>S1/2 SW1/4 NE1/4</u> of Section <u>2</u> Tow | ridian, Arizon<br>egal subdivis               | na, and this cl<br>ion or the fol                                                                               | aim end<br>lowing | compasses<br>Quarter |
| Gila and Salt River Base and Meridian, Arizona.                                                                                                                                                                                                                                                          |                                               |                                                                                                                 |                   |                      |
| The locality of this claim with reference to some natural obj<br>information (if any) concerning its locality are as follows: T                                                                                                                                                                          |                                               |                                                                                                                 |                   |                      |

<u>6600</u> feet <u>West</u> and <u>1980</u> feet <u>South</u> from the surveyed northeast corner of Section 1, Township 13 North, Range 4 East. DATED AND POSTED on the ground this <u>10/7/2016</u>

Mour AGENT (s) David Morris