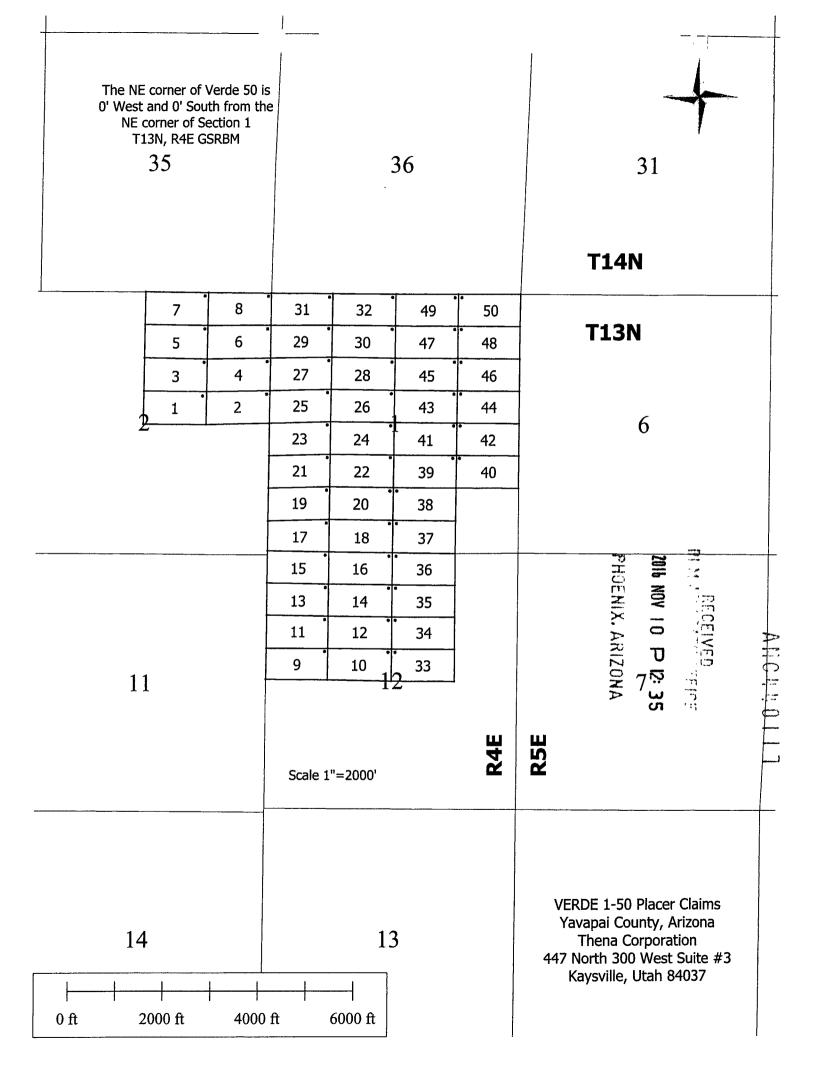

### 

Claim Begin-End: AMC440098-AMC440147

6 Location Notices-Amendments and Supporting Documents

| MINING CLAIM                                                                                                                                                                                                                                                                                            | STATUS REPORT                                                        |
|---------------------------------------------------------------------------------------------------------------------------------------------------------------------------------------------------------------------------------------------------------------------------------------------------------|----------------------------------------------------------------------|
| Data Entered: 18 NOV 16                                                                                                                                                                                                                                                                                 | MTP Checked By:<br>GEO Checked By:                                   |
| LEAD SERIAL NUMBER: AMC 440098                                                                                                                                                                                                                                                                          | _ thru AMC 440147                                                    |
| NUMBER OF CLAIMS & TYPE:                                                                                                                                                                                                                                                                                | CHARGES:                                                             |
| LODE                                                                                                                                                                                                                                                                                                    | Location Fee @ \$37 = _\$ _ <u>\                                </u> |
| PLACER                                                                                                                                                                                                                                                                                                  | Processing Fee @ \$20 = \$ 1000.00                                   |
| ASSOCIATION PLACER                                                                                                                                                                                                                                                                                      | Maintenance Fee @ \$155 = <u>\$7750.00</u>                           |
| MILL SITE                                                                                                                                                                                                                                                                                               | Add'I Maint Fee for Assoc Placer = \$                                |
| TUNNEL SITE                                                                                                                                                                                                                                                                                             | SUBTOTAL \$ 10600.00                                                 |
| (Placer Only)                                                                                                                                                                                                                                                                                           | Other Fees _\$                                                       |
|                                                                                                                                                                                                                                                                                                         | Other Fees \$                                                        |
| NUMBER OF LOCATORS:                                                                                                                                                                                                                                                                                     | TOTAL \$//) (Q()) ()                                                 |
| TR<br>TR<br>TR<br>BLM [ ] FOREST SERVICE [ ]<br>WILDERNESS AREA [ ]<br>SPLIT ESTATE: N/A [ ] SX [ ] PX [ ] OTHER<br>SRHA [ ] Was proper Notice filed if locations<br>RECONVEYED MINERALS ON BLM LAND REQUIRE OPENIN<br>Open to Entry OnN/A<br>COMMENTS/STATUS: VOID [ ] PARTIALLY VOID [ ]<br>OTHER [ ] | SEC                                                                  |
| [ ] Claimant acknowledges that portions of the following clain                                                                                                                                                                                                                                          | m(s) site(s) may be void or voidable.                                |
| Printed Name of Claimant                                                                                                                                                                                                                                                                                | Signature of Claimant                                                |
|                                                                                                                                                                                                                                                                                                         | JUDICATION************************************                       |

2016-0053712 NML 10/25/2016 11:14:1 ! Page: 1 of 2 Leslie M. Hoffman OFFICIAL RECORDS OF YAVAPAI COUNTY \$10.00 NORTH AMERICAN MINE SERVICES INC

III III MARAANIYA WAXAANI MAXAANI WAXAANI WAXAANI WAXAANI

Thena Corporation 447 North 300 West Suite #3 Kaysville, Utah 84037

|                                                                                                                                                                                                                                                                                                          |                                               |                                                                                                                 | •                 |                      |
|----------------------------------------------------------------------------------------------------------------------------------------------------------------------------------------------------------------------------------------------------------------------------------------------------------|-----------------------------------------------|-----------------------------------------------------------------------------------------------------------------|-------------------|----------------------|
| LOCATION NOTICE FOR PLACER MINING CI                                                                                                                                                                                                                                                                     | AIM                                           | The second se | 2016              | 77)<br>17            |
| NOTICE IS HEREBY GIVEN that the <u>VERDE 1</u><br>mining claim has been located by <b>Thena Corporation</b><br>whose current mailing address is:<br>447 North 300 West Suite #3, Kaysville, Utah 84037                                                                                                   | _placer                                       | BLM ENX<br>Date X.<br>Stamp AR                                                                                  | 2016 NOV 1 O F    | ŖĊĊĘĬVĽĽ             |
| -                                                                                                                                                                                                                                                                                                        |                                               | <u>N</u>                                                                                                        |                   |                      |
| The general course of this claim is <u>East to West</u>                                                                                                                                                                                                                                                  | and it is sit                                 | Lated in $\mathbf{\Xi}\mathbf{Y}$                                                                               | <u>ivapai</u>     | County,              |
| Arizona. This claim is <u>1320</u> feet in length and _                                                                                                                                                                                                                                                  | <u>    660                               </u> | feet in width.                                                                                                  | ũ                 | 11                   |
| 20 Total claim acreage. This claim runs from                                                                                                                                                                                                                                                             | the location                                  | monument or                                                                                                     | which             | this location        |
| notice is posted at the <u>NE</u> corner of the claim approxi                                                                                                                                                                                                                                            | mately 66                                     | ) feet d                                                                                                        | ue                | <u>South</u>         |
| to the <b>South</b> end line and <b>1320</b> feet due                                                                                                                                                                                                                                                    | West                                          | _ to the                                                                                                        | <u>Vest</u>       | end line.            |
| This claim is marked by four monuments, one at each corne                                                                                                                                                                                                                                                | r.                                            |                                                                                                                 |                   |                      |
| The location monument on which this notice is posted is site<br><u>13N</u> , Range <u>4E</u> , Gila and Salt River Base and Me<br>portions of the following legal subdivision(s) if located by 1<br>Section(s), Section(s), Township(s) and Range(s):<br><u>S1/2 SW1/4 NE1/4</u> of Section <u>2</u> Tow | ridian, Arizon<br>egal subdivis               | na, and this cl<br>ion or the fol                                                                               | aim end<br>lowing | compasses<br>Quarter |
| Gila and Salt River Base and Meridian, Arizona.                                                                                                                                                                                                                                                          |                                               |                                                                                                                 |                   |                      |
| The locality of this claim with reference to some natural obj<br>information (if any) concerning its locality are as follows: T                                                                                                                                                                          |                                               |                                                                                                                 |                   |                      |

<u>6600</u> feet <u>West</u> and <u>1980</u> feet <u>South</u> from the surveyed northeast corner of Section 1, Township 13 North, Range 4 East. DATED AND POSTED on the ground this <u>10/7/2016</u>

Mour AGENT (s) David Morris