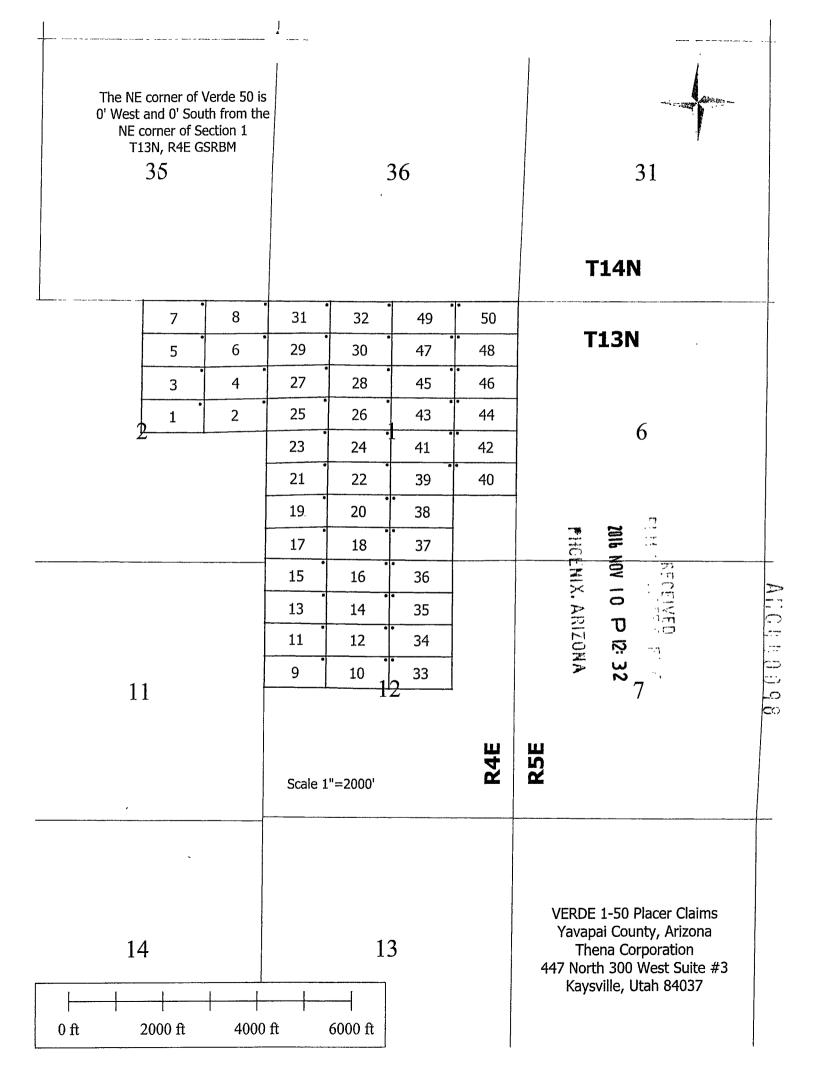

#### DECISION

THENA CORPORTATION 447 N 300 W STE 3 KAYSVILLE, UT 84037-4203 This Decision Affects Those Claims Shown in the Block Below.

AMC440092 - AMC440097, AMC440106 - AMC440113 STATE 1 - STATE 6, VERDE 9 - VERDE 16

#### Mining Claim(s) Declared Null and Void

Pursuant to Title 43 Code of Federal Regulations (CFR) 3832.1, this office received your notice(s) of location for recording mining claims. In accordance with 43 CFR 3833.91, the claim(s) listed above is/are hereby declared null and void ab initio for the reason indicated below. A copy of the Master Title Plat is enclosed for your convenience, if applicable.

- AMC440092 AMC440097 are located on land that is segregated and therefore not open to location. Public Law 109-110 Withdrawal Northern Arizona Land Exchange dated November 22, 2005 and Application Forest Exchange (AZA33469) dated November 22, 2005.
- AMC440093 AMC440097 are located on land that is owned by the State of Arizona and therefore not open to location. The Federal Government does not administer the surface or subsurface estate.
- AMC440106 AMC440113 are located on land that is withdrawn under Secretarial Order dated August 29, 1919, and are therefore not open to location. (Withdrawal Salt River Project)