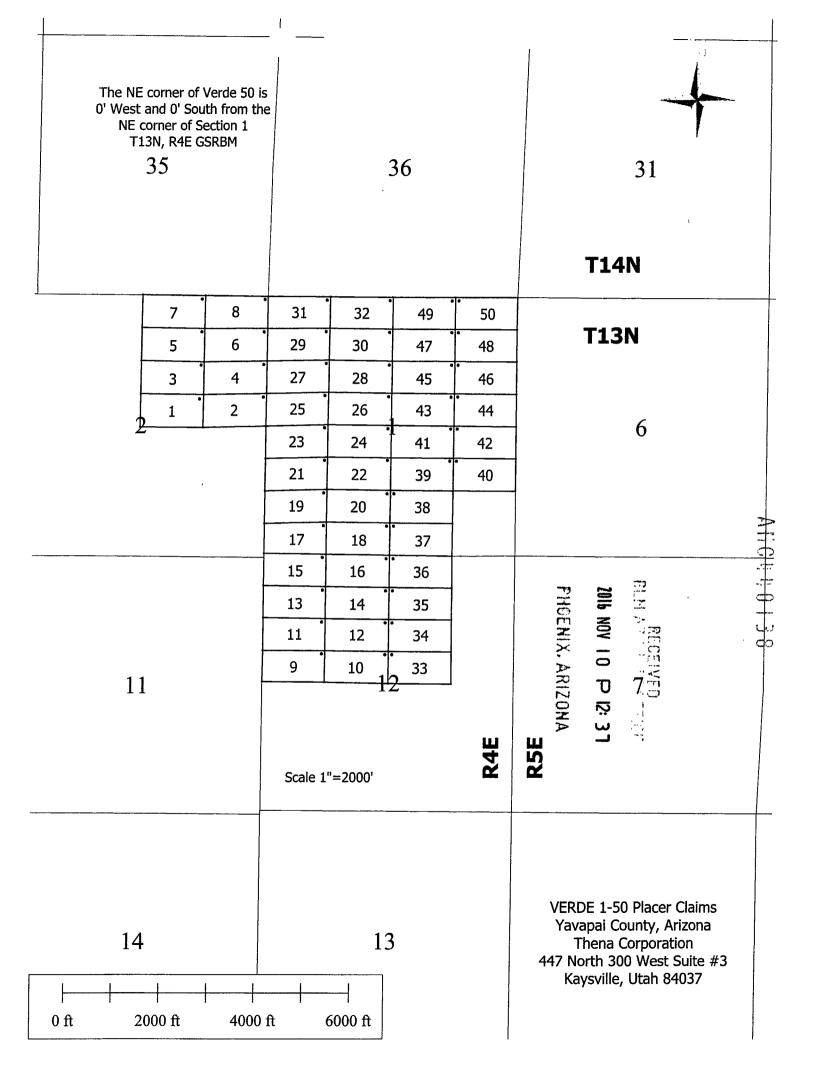

Thena Corporation 447 North 300 West Suite #3 Kaysville, Utah 84037

|                                                                                                                                                                                                                                                                                                          |                                               |                                                                                                                 | •                 |                      |
|----------------------------------------------------------------------------------------------------------------------------------------------------------------------------------------------------------------------------------------------------------------------------------------------------------|-----------------------------------------------|-----------------------------------------------------------------------------------------------------------------|-------------------|----------------------|
| LOCATION NOTICE FOR PLACER MINING CI                                                                                                                                                                                                                                                                     | AIM                                           | The second se | 2016              | 77)<br>17            |
| NOTICE IS HEREBY GIVEN that the <u>VERDE 1</u><br>mining claim has been located by <b>Thena Corporation</b><br>whose current mailing address is:<br>447 North 300 West Suite #3, Kaysville, Utah 84037                                                                                                   | _placer                                       | BLM ENX<br>Date X.<br>Stamp AR                                                                                  | 2016 NOV 1 O F    | ŖĊĊĘĬVĽĽ             |
| -                                                                                                                                                                                                                                                                                                        |                                               | <u>N</u>                                                                                                        |                   |                      |
| The general course of this claim is <u>East to West</u>                                                                                                                                                                                                                                                  | and it is sit                                 | Lated in $\mathbf{\Xi}\mathbf{Y}$                                                                               | <u>ivapai</u>     | County,              |
| Arizona. This claim is <u>1320</u> feet in length and _                                                                                                                                                                                                                                                  | <u>    660                               </u> | feet in width.                                                                                                  | ũ                 | 11                   |
| 20 Total claim acreage. This claim runs from                                                                                                                                                                                                                                                             | the location                                  | monument or                                                                                                     | which             | this location        |
| notice is posted at the <u>NE</u> corner of the claim approxi                                                                                                                                                                                                                                            | mately 66                                     | ) feet d                                                                                                        | ue                | <u>South</u>         |
| to the <b>South</b> end line and <b>1320</b> feet due                                                                                                                                                                                                                                                    | West                                          | _ to the                                                                                                        | <u>Vest</u>       | end line.            |
| This claim is marked by four monuments, one at each corne                                                                                                                                                                                                                                                | r.                                            |                                                                                                                 |                   |                      |
| The location monument on which this notice is posted is site<br><u>13N</u> , Range <u>4E</u> , Gila and Salt River Base and Me<br>portions of the following legal subdivision(s) if located by 1<br>Section(s), Section(s), Township(s) and Range(s):<br><u>S1/2 SW1/4 NE1/4</u> of Section <u>2</u> Tow | ridian, Arizon<br>egal subdivis               | na, and this cl<br>ion or the fol                                                                               | aim end<br>lowing | compasses<br>Quarter |
| Gila and Salt River Base and Meridian, Arizona.                                                                                                                                                                                                                                                          |                                               |                                                                                                                 |                   |                      |
| The locality of this claim with reference to some natural obj<br>information (if any) concerning its locality are as follows: T                                                                                                                                                                          |                                               |                                                                                                                 |                   |                      |

<u>6600</u> feet <u>West</u> and <u>1980</u> feet <u>South</u> from the surveyed northeast corner of Section 1, Township 13 North, Range 4 East. DATED AND POSTED on the ground this <u>10/7/2016</u>

Mour AGENT (s) David Morris