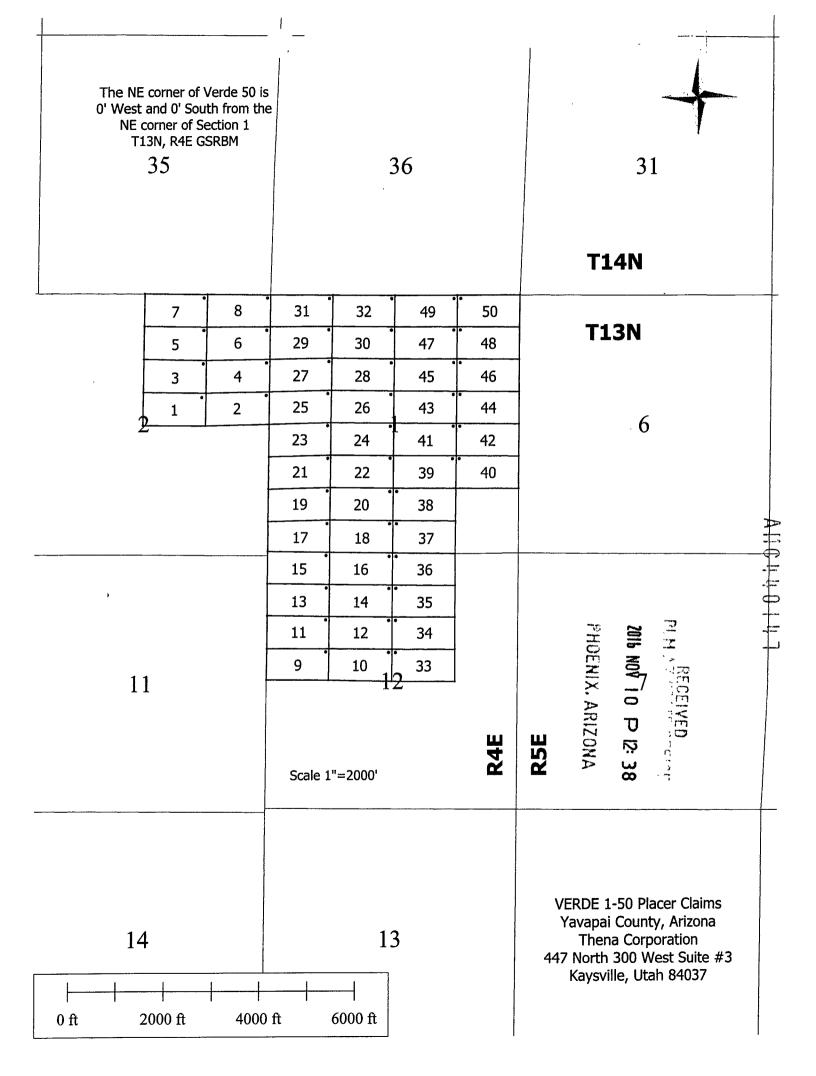

Dear Sir/Madam:

Thena Corporation has located the STATE and VERDE lode mining claims in Yavapai County, Arizona as follows:

STATE 1 - 6 VERDE 1 - 50

Our understanding is that the fee to record a new mining claim is \$212.00. Our check #4546 in the amount of \$1,272.00 (6 X \$212) and Check 4545 in the amount of \$10,600.00 (50 x \$212) are enclosed. The original Certificates of Location and maps at a scale of 1'' = 2000' are also enclosed.

<u>6600</u> feet <u>West</u> and <u>1980</u> feet <u>South</u> from the surveyed northeast corner of Section 1, Township 13 North, Range 4 East. DATED AND POSTED on the ground this <u>10/7/2016</u>

Mour AGENT (s) David Morris