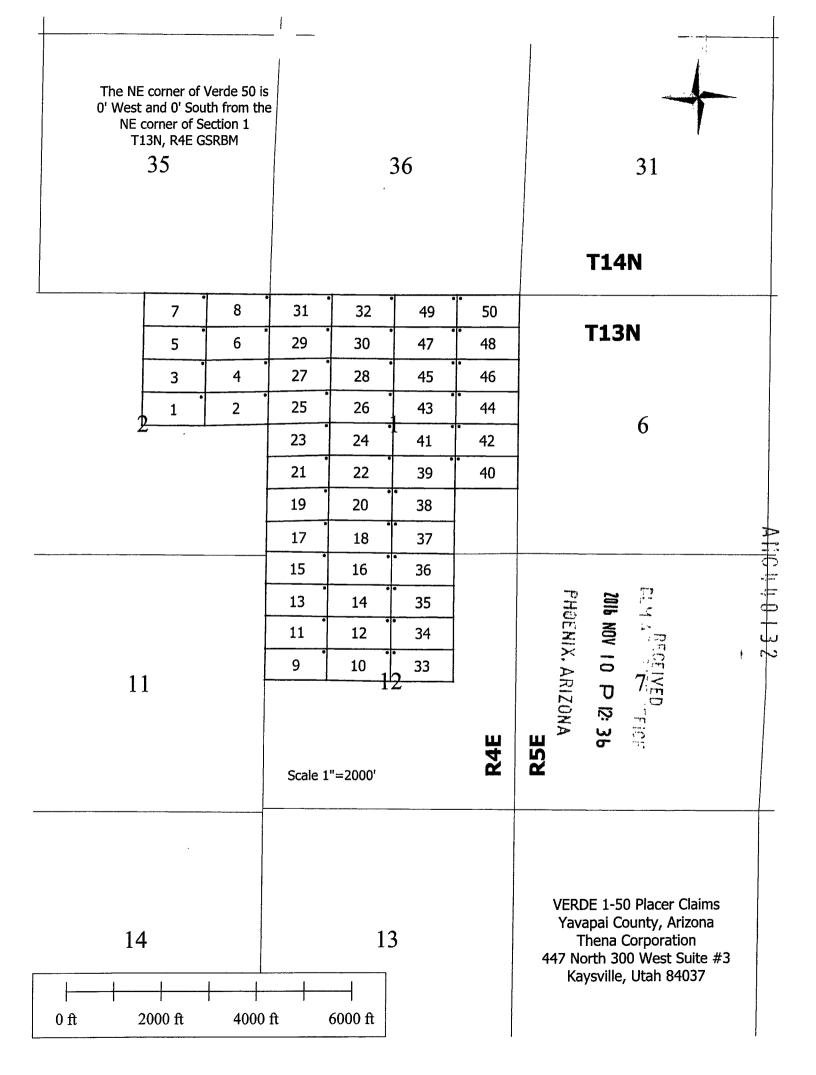

Dear Sir/Madam:

Thena Corporation has located the STATE and VERDE lode mining claims in Yavapai County, Arizona as follows:

STATE 1 - 6 VERDE 1 - 50

Our understanding is that the fee to record a new mining claim is \$212.00. Our check #4546 in the amount of \$1,272.00 (6 X \$212) and Check 4545 in the amount of \$10,600.00 (50 x \$212) are enclosed. The original Certificates of Location and maps at a scale of 1'' = 2000' are also enclosed.