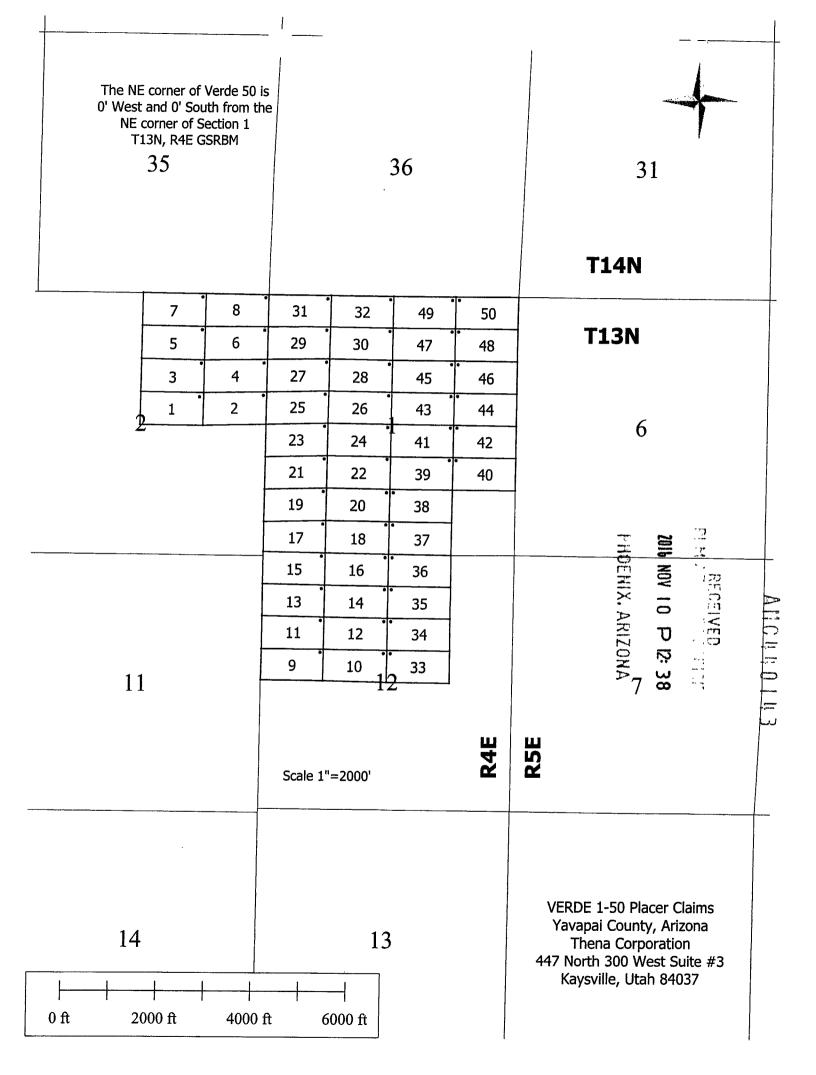

Dear Sir/Madam:

Thena Corporation has located the STATE and VERDE lode mining claims in Yavapai County, Arizona as follows:

STATE 1 - 6 VERDE 1 - 50

Our understanding is that the fee to record a new mining claim is \$212.00. Our check #4546 in the amount of \$1,272.00 (6 X \$212) and Check 4545 in the amount of \$10,600.00 (50 x \$212) are enclosed. The original Certificates of Location and maps at a scale of 1'' = 2000' are also enclosed.

<u>6600</u> feet <u>West</u> and <u>1980</u> feet <u>South</u> from the surveyed northeast corner of Section 1, Township 13 North, Range 4 East. DATED AND POSTED on the ground this <u>10/7/2016</u>

Mour AGENT (s) David Morris