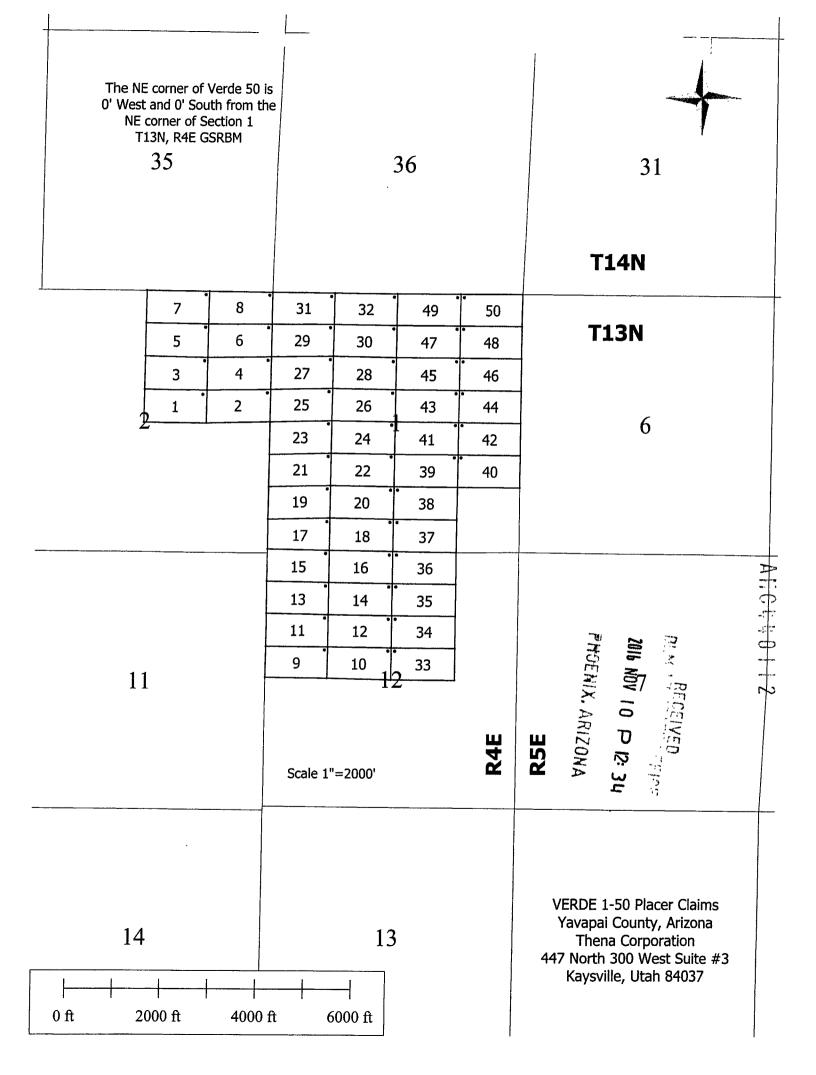

### 

Claim Begin-End: AMC440098-AMC440147

6 Location Notices-Amendments and Supporting Documents

| MINING CLAIM                                                                                                                                                                                                                                                                                            | STATUS REPORT                                                        |
|---------------------------------------------------------------------------------------------------------------------------------------------------------------------------------------------------------------------------------------------------------------------------------------------------------|----------------------------------------------------------------------|
| Data Entered: 18 NOV 16                                                                                                                                                                                                                                                                                 | MTP Checked By:<br>GEO Checked By:                                   |
| LEAD SERIAL NUMBER: AMC 440098                                                                                                                                                                                                                                                                          | _ thru AMC 440147                                                    |
| NUMBER OF CLAIMS & TYPE:                                                                                                                                                                                                                                                                                | CHARGES:                                                             |
| LODE                                                                                                                                                                                                                                                                                                    | Location Fee @ \$37 = _\$ _ <u>\                                </u> |
| PLACER                                                                                                                                                                                                                                                                                                  | Processing Fee @ \$20 = \$ 1000.00                                   |
| ASSOCIATION PLACER                                                                                                                                                                                                                                                                                      | Maintenance Fee @ \$155 = <u>\$7750.00</u>                           |
| MILL SITE                                                                                                                                                                                                                                                                                               | Add'I Maint Fee for Assoc Placer = \$                                |
| TUNNEL SITE                                                                                                                                                                                                                                                                                             | SUBTOTAL \$ 10600.00                                                 |
| (Placer Only)                                                                                                                                                                                                                                                                                           | Other Fees _\$                                                       |
|                                                                                                                                                                                                                                                                                                         | Other Fees \$                                                        |
| NUMBER OF LOCATORS:                                                                                                                                                                                                                                                                                     | TOTAL \$//) (Q()) ()                                                 |
| TR<br>TR<br>TR<br>BLM [ ] FOREST SERVICE [ ]<br>WILDERNESS AREA [ ]<br>SPLIT ESTATE: N/A [ ] SX [ ] PX [ ] OTHER<br>SRHA [ ] Was proper Notice filed if locations<br>RECONVEYED MINERALS ON BLM LAND REQUIRE OPENIN<br>Open to Entry OnN/A<br>COMMENTS/STATUS: VOID [ ] PARTIALLY VOID [ ]<br>OTHER [ ] | SEC                                                                  |
| [ ] Claimant acknowledges that portions of the following clain                                                                                                                                                                                                                                          | m(s) site(s) may be void or voidable.                                |
| Printed Name of Claimant                                                                                                                                                                                                                                                                                | Signature of Claimant                                                |
|                                                                                                                                                                                                                                                                                                         | JUDICATION************************************                       |

2016-0053712 NML 10/25/2016 11:14:1 ! Page: 1 of 2 Leslie M. Hoffman OFFICIAL RECORDS OF YAVAPAI COUNTY \$10.00 NORTH AMERICAN MINE SERVICES INC

III III MARAANIYA WAXAANI MAXAANI WAXAANI WAXAANI WAXAANI

Thena Corporation 447 North 300 West Suite #3 Kaysville, Utah 84037

|                                                                                                                                                                                                                                                                                                          |                                               |                                                                                                                 | •                 |                      |
|----------------------------------------------------------------------------------------------------------------------------------------------------------------------------------------------------------------------------------------------------------------------------------------------------------|-----------------------------------------------|-----------------------------------------------------------------------------------------------------------------|-------------------|----------------------|
| LOCATION NOTICE FOR PLACER MINING CI                                                                                                                                                                                                                                                                     | AIM                                           | The second se | 2016              | 77)<br>17            |
| NOTICE IS HEREBY GIVEN that the <u>VERDE 1</u><br>mining claim has been located by <b>Thena Corporation</b><br>whose current mailing address is:<br>447 North 300 West Suite #3, Kaysville, Utah 84037                                                                                                   | _placer                                       | BLM ENX<br>Date X.<br>Stamp AR                                                                                  | 2016 NOV 1 O F    | ŖĊĊĘĬVĽĽ             |
| -                                                                                                                                                                                                                                                                                                        |                                               | <u>N</u>                                                                                                        |                   |                      |
| The general course of this claim is <u>East to West</u>                                                                                                                                                                                                                                                  | and it is sit                                 | Lated in $\mathbf{\Xi}\mathbf{Y}$                                                                               | <u>ivapai</u>     | County,              |
| Arizona. This claim is <u>1320</u> feet in length and _                                                                                                                                                                                                                                                  | <u>    660                               </u> | feet in width.                                                                                                  | ũ                 | 11                   |
| 20 Total claim acreage. This claim runs from                                                                                                                                                                                                                                                             | the location                                  | monument or                                                                                                     | which             | this location        |
| notice is posted at the <u>NE</u> corner of the claim approxi                                                                                                                                                                                                                                            | mately 66                                     | ) feet d                                                                                                        | ue                | <u>South</u>         |
| to the <b>South</b> end line and <b>1320</b> feet due                                                                                                                                                                                                                                                    | West                                          | _ to the                                                                                                        | <u>Vest</u>       | end line.            |
| This claim is marked by four monuments, one at each corne                                                                                                                                                                                                                                                | r.                                            |                                                                                                                 |                   |                      |
| The location monument on which this notice is posted is site<br><u>13N</u> , Range <u>4E</u> , Gila and Salt River Base and Me<br>portions of the following legal subdivision(s) if located by 1<br>Section(s), Section(s), Township(s) and Range(s):<br><u>S1/2 SW1/4 NE1/4</u> of Section <u>2</u> Tow | ridian, Arizon<br>egal subdivis               | na, and this cl<br>ion or the fol                                                                               | aim end<br>lowing | compasses<br>Quarter |
| Gila and Salt River Base and Meridian, Arizona.                                                                                                                                                                                                                                                          |                                               |                                                                                                                 |                   |                      |
| The locality of this claim with reference to some natural obj<br>information (if any) concerning its locality are as follows: T                                                                                                                                                                          |                                               |                                                                                                                 |                   |                      |

<u>6600</u> feet <u>West</u> and <u>1980</u> feet <u>South</u> from the surveyed northeast corner of Section 1, Township 13 North, Range 4 East. DATED AND POSTED on the ground this <u>10/7/2016</u>

Mour AGENT (s) David Morris