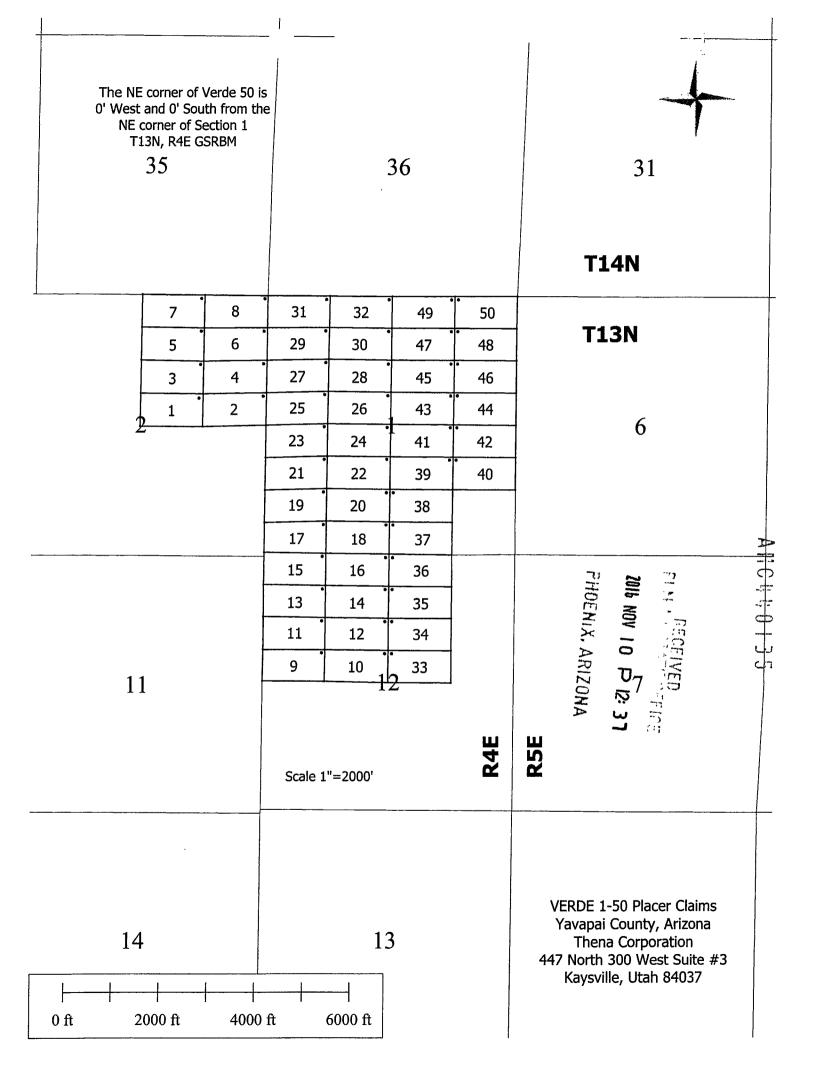

### 

Claim Begin-End: AMC440098-AMC440147

6 Location Notices-Amendments and Supporting Documents

| MINING CLAIM                                                                                                                                                                                                                                                                                            | STATUS REPORT                                                        |
|---------------------------------------------------------------------------------------------------------------------------------------------------------------------------------------------------------------------------------------------------------------------------------------------------------|----------------------------------------------------------------------|
| Data Entered: 18 NOV 16                                                                                                                                                                                                                                                                                 | MTP Checked By:<br>GEO Checked By:                                   |
| LEAD SERIAL NUMBER: AMC 440098                                                                                                                                                                                                                                                                          | _ thru AMC 440147                                                    |
| NUMBER OF CLAIMS & TYPE:                                                                                                                                                                                                                                                                                | CHARGES:                                                             |
| LODE                                                                                                                                                                                                                                                                                                    | Location Fee @ \$37 = _\$ _ <u>\                                </u> |
| PLACER                                                                                                                                                                                                                                                                                                  | Processing Fee @ \$20 = \$ 1000.00                                   |
| ASSOCIATION PLACER                                                                                                                                                                                                                                                                                      | Maintenance Fee @ \$155 = <u>\$7750.00</u>                           |
| MILL SITE                                                                                                                                                                                                                                                                                               | Add'I Maint Fee for Assoc Placer = \$                                |
| TUNNEL SITE                                                                                                                                                                                                                                                                                             | SUBTOTAL \$ 10600.00                                                 |
| (Placer Only)                                                                                                                                                                                                                                                                                           | Other Fees _\$                                                       |
|                                                                                                                                                                                                                                                                                                         | Other Fees \$                                                        |
| NUMBER OF LOCATORS:                                                                                                                                                                                                                                                                                     | TOTAL \$//) (Q()) ()                                                 |
| TR<br>TR<br>TR<br>BLM [ ] FOREST SERVICE [ ]<br>WILDERNESS AREA [ ]<br>SPLIT ESTATE: N/A [ ] SX [ ] PX [ ] OTHER<br>SRHA [ ] Was proper Notice filed if locations<br>RECONVEYED MINERALS ON BLM LAND REQUIRE OPENIN<br>Open to Entry OnN/A<br>COMMENTS/STATUS: VOID [ ] PARTIALLY VOID [ ]<br>OTHER [ ] | SEC                                                                  |
| [ ] Claimant acknowledges that portions of the following clain                                                                                                                                                                                                                                          | m(s) site(s) may be void or voidable.                                |
| Printed Name of Claimant                                                                                                                                                                                                                                                                                | Signature of Claimant                                                |
|                                                                                                                                                                                                                                                                                                         | JUDICATION************************************                       |

Thena Corporation 447 North 300 West Suite #3 Kaysville, Utah 84037

|                                                                                                                                                                                                                                                                                                          |                                               |                                                                                                                 | •                 |                      |
|----------------------------------------------------------------------------------------------------------------------------------------------------------------------------------------------------------------------------------------------------------------------------------------------------------|-----------------------------------------------|-----------------------------------------------------------------------------------------------------------------|-------------------|----------------------|
| LOCATION NOTICE FOR PLACER MINING CI                                                                                                                                                                                                                                                                     | AIM                                           | The second se | 2016              | 77)<br>17            |
| NOTICE IS HEREBY GIVEN that the <u>VERDE 1</u><br>mining claim has been located by <b>Thena Corporation</b><br>whose current mailing address is:<br>447 North 300 West Suite #3, Kaysville, Utah 84037                                                                                                   | _placer                                       | BLM ENX<br>Date X.<br>Stamp AR                                                                                  | 2016 NOV 1 O F    | ŖĊĊĘĬVĽĽ             |
| -                                                                                                                                                                                                                                                                                                        |                                               | <u>N</u>                                                                                                        |                   |                      |
| The general course of this claim is <u>East to West</u>                                                                                                                                                                                                                                                  | and it is sit                                 | Lated in $\mathbf{\Xi}\mathbf{Y}$                                                                               | <u>ivapai</u>     | County,              |
| Arizona. This claim is <u>1320</u> feet in length and _                                                                                                                                                                                                                                                  | <u>    660                               </u> | feet in width.                                                                                                  | ũ                 | 11                   |
| 20 Total claim acreage. This claim runs from                                                                                                                                                                                                                                                             | the location                                  | monument or                                                                                                     | which             | this location        |
| notice is posted at the <u>NE</u> corner of the claim approxi                                                                                                                                                                                                                                            | mately 66                                     | ) feet d                                                                                                        | ue                | <u>South</u>         |
| to the <b>South</b> end line and <b>1320</b> feet due                                                                                                                                                                                                                                                    | West                                          | _ to the                                                                                                        | <u>Vest</u>       | end line.            |
| This claim is marked by four monuments, one at each corne                                                                                                                                                                                                                                                | r.                                            |                                                                                                                 |                   |                      |
| The location monument on which this notice is posted is site<br><u>13N</u> , Range <u>4E</u> , Gila and Salt River Base and Me<br>portions of the following legal subdivision(s) if located by 1<br>Section(s), Section(s), Township(s) and Range(s):<br><u>S1/2 SW1/4 NE1/4</u> of Section <u>2</u> Tow | ridian, Arizon<br>egal subdivis               | na, and this cl<br>ion or the fol                                                                               | aim end<br>lowing | compasses<br>Quarter |
| Gila and Salt River Base and Meridian, Arizona.                                                                                                                                                                                                                                                          |                                               |                                                                                                                 |                   |                      |
| The locality of this claim with reference to some natural obj<br>information (if any) concerning its locality are as follows: T                                                                                                                                                                          |                                               |                                                                                                                 |                   |                      |

<u>6600</u> feet <u>West</u> and <u>1980</u> feet <u>South</u> from the surveyed northeast corner of Section 1, Township 13 North, Range 4 East. DATED AND POSTED on the ground this <u>10/7/2016</u>

Mour AGENT (s) David Morris