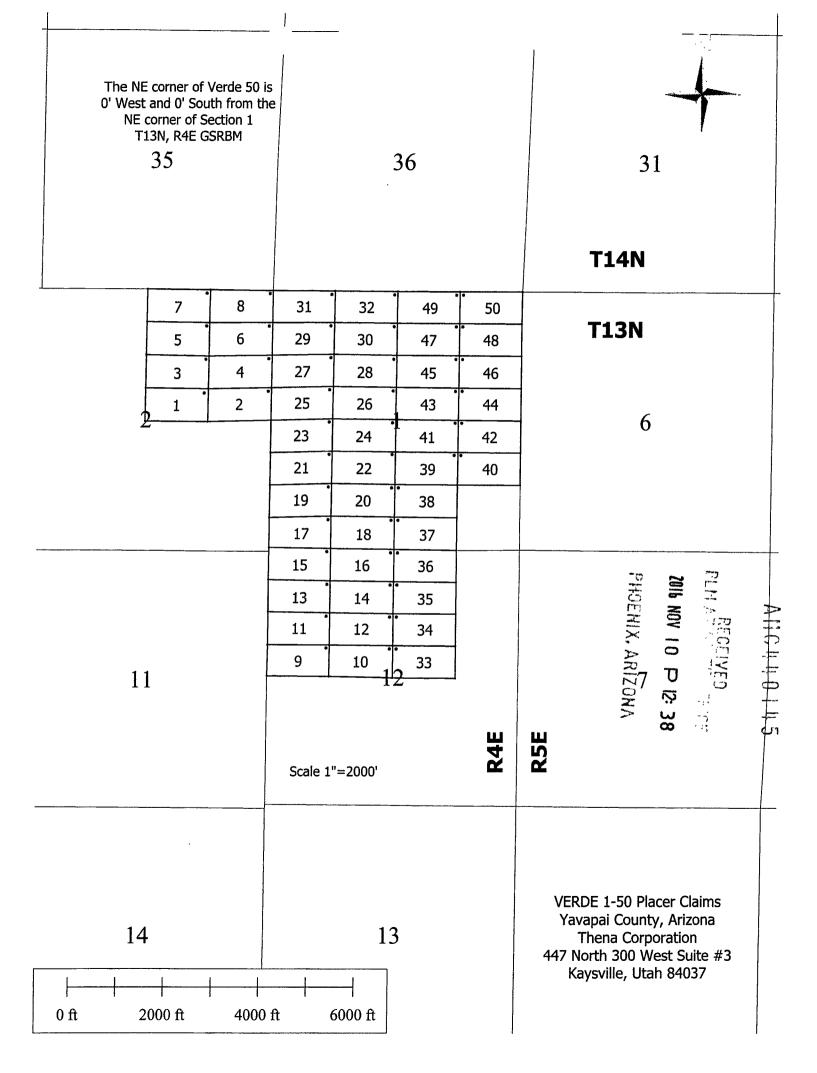

Dear Sir/Madam:

Thena Corporation has located the STATE and VERDE lode mining claims in Yavapai County, Arizona as follows:

STATE 1 - 6 VERDE 1 - 50

Our understanding is that the fee to record a new mining claim is \$212.00. Our check #4546 in the amount of \$1,272.00 (6 X \$212) and Check 4545 in the amount of \$10,600.00 (50 x \$212) are enclosed. The original Certificates of Location and maps at a scale of 1'' = 2000' are also enclosed.

<u>6600</u> feet <u>West</u> and <u>1980</u> feet <u>South</u> from the surveyed northeast corner of Section 1, Township 13 North, Range 4 East. DATED AND POSTED on the ground this <u>10/7/2016</u>

Mour AGENT (s) David Morris